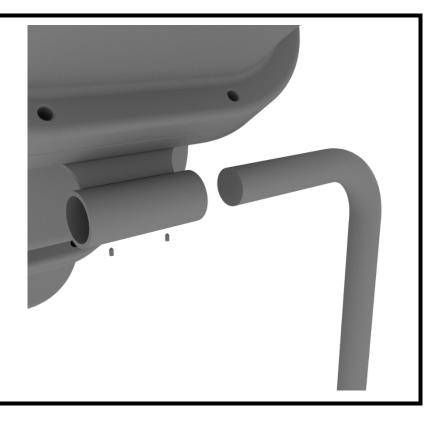

### STEP: 1

Attach the slide end mount to the bottom of the slide using four (4) M10\*20 bolts, four (4) M10 spring washers, and four (4) M10 washers.