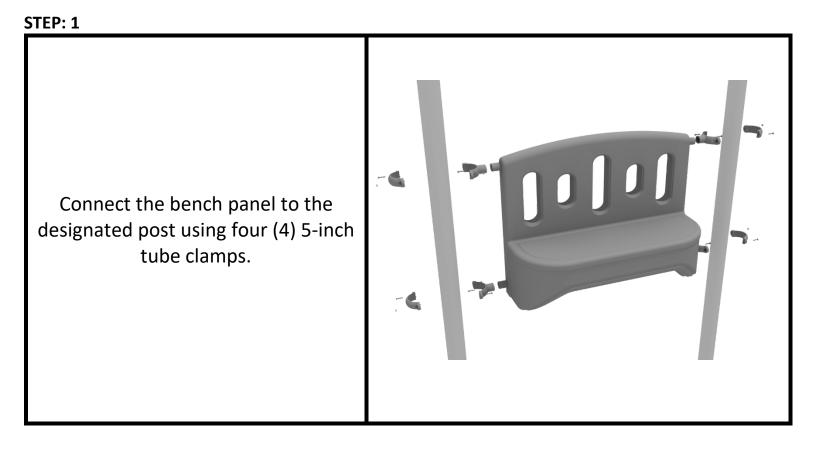

: Derick H Date: 08/10/2018

Treehouse Stump Window Panel Installation



#### STEP: 1

Align the Treehouse Stump Window Panel with the intended posts. The posts have a threaded insert that must be lined up correctly with the Treehouse Stump Window Panel. Using the provided mounting brackets, attach the panel to the posts with eight (8) M8\*30 Bolts, eight (8) M8 Washers, and eight (8) M8 Spring Gaskets.



### STEP: 2

The Treehouse Stump Window Panel can attach to a 2<sup>nd</sup> Treehouse Stump Window Panel using one (1) M8\*45 Bolt, and one (1) M10\*45 Inner Hex Nut.

This step does not apply in cases where there is only 1 Treehouse Stump Window Panel.



1 Playground Drive Greenfield, IN 46140 1-800-667-0097 Created By: Derick H Date: 08/10/2018

### **5-inch Bench Installation**





1 Playground Drive Greenfield, IN 46140 1-800-667-0097 Created By: Aaron Price Date: 03/29/2018





Place roof onto designated post, drill and bolt from top of post using two
(2) M8\*30 bolts, two (2) M8 spring washer and two (2) M8 washers per roof.

1 Playground Drive Greenfield, IN 46140 1-800-667-0097 Created By: Derick H. Date: 08/19/2020

### **Treehouse Club House Roof Installation** STEP: 1



Place the Club House roof on to the top of the posts of the appropriate deck.



Install the Club House roof by using four (4) M4\*50 Self Tapping screws, and four (4) M8 Washers.



1 Playground Drive Greenfield, IN 46140 1-800-667-0097

### **Treehouse Gable Roof Installation**



STEP: 1

Place the Gable Roof on to the top of the posts of the appropriate deck.



#### STEP: 1

Install t