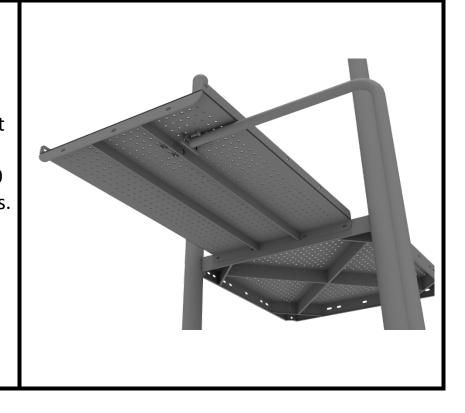

### STEP: 2

Attach the spiral slide deck to the top of the spiral slide kick plate using four (4) M10\*25 bolts, eight (8) M10 washers, and four (4) M10 lock nuts.

1 Playground Drive Greenfield, IN 46140 1-800-667-0097 Created By: Derick H Date: 01/05/2020