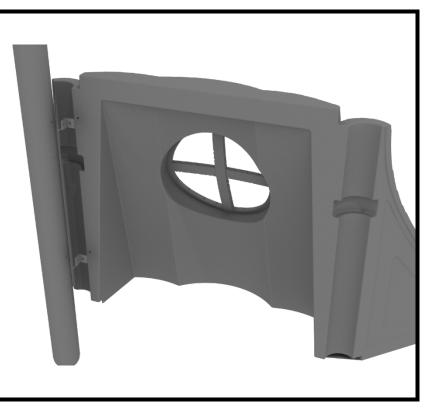

### **Treehouse Stump Store Panel Installation**

Attach the Treehouse Stump Store Panel using four (4) M4\*25 Set Screws for the four (4) tube clamps, clamping around the appropriate post.

**1** Playground Drive Greenfield, IN 46140 1-800-667-0097

Created By: Derick H Date: 08/10/2018

Treehouse Stump Window Panel Installation