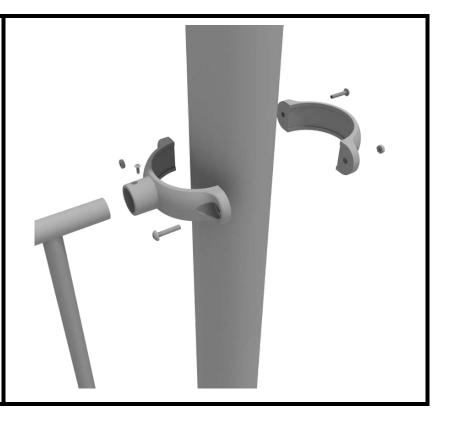

### **5.0-inch Clamp Installation Guide**

### 5.0-inch Tube Clamp

Insert Bar on Component into one half of the Tube Clamp and attach with M4\*25 Set Screw. Then, using the other half of the tube clamp and the hardware provided in the clamp hardware bag, attach the other half of the tube clamp around the post.