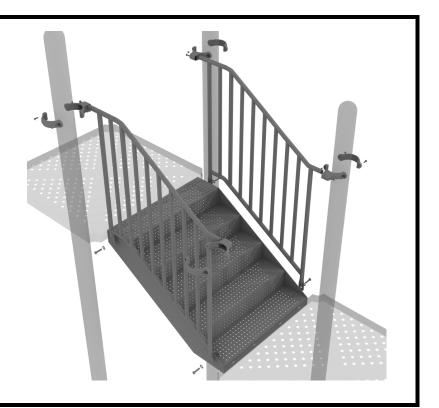

### **5.0-inch 4-foot Transfer Station Install**

#### STEP: 2

Attach the ADA Transfer Stair Handrails to the posts using Tube Clamps. Then using six (6) M10\*25 Bolts, twelve (12) M10 Washers, and six (6) M10 Lock Nuts, attach the handrail to the bottom and side of the stairs.