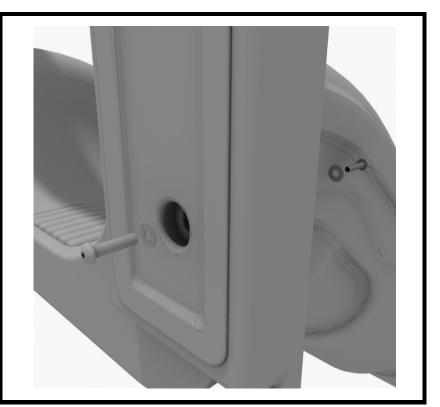

### 5.0-inch 4-Clamp Arch Rail Installation

#### STEP: 1

Attach the Arch Rail to the designated posts by connect half of the tube clamp to the arch rail. Repeat this process for each attachment point. Set the arch rail into place, then attach the second half of the clamp around the post. The gap between the deck and the bottom of the rail should be no more than 3 inches.

1 Playground Drive Greenfield, IN 46140 1-800-667-0097 Created By: Aaron Price Date: 03/20/2018