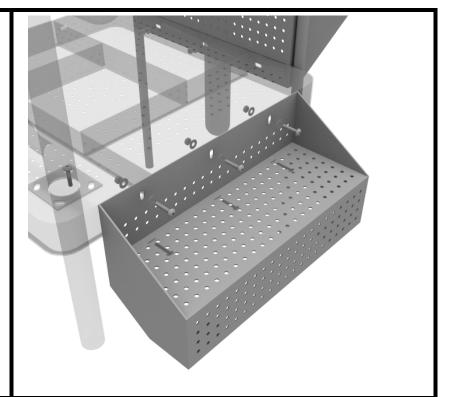

### **5-inch Bench Installation**

1 Playground Drive Greenfield, IN 46140 1-800-667-0097 Created By: Aaron Price Date: 03/29/2018

Place roof onto designated post, drill and bolt from top of post using two
(2) M8\*30 bolts, two (2) M8 spring washer and two (2) M8 washers per roof.