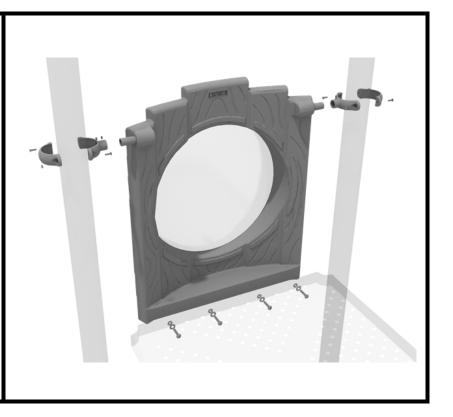

# 5.0-inch Treehouse Bubble Panel Installation

Attach the Tree house Bubble Panel to the designated posts using two (2) tube clamps and two (2) M4\*25 Set Screws. Then, attach the bottom of the panel to the deck using four (4) M10\*20 Bolts, four (4) M10 Washers, and four (4) M10 Lock Nuts.

1 Playground Drive Greenfield, IN 46140 1-800-667-0097 Created By: Gene F Date: 02/19/2018