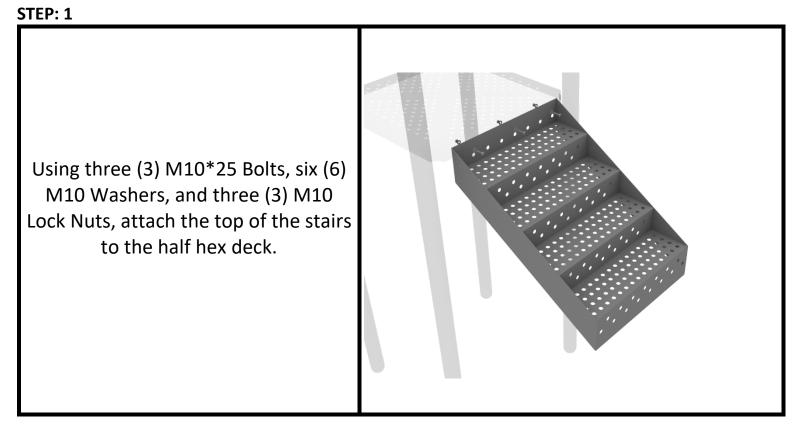

### **Post Installation**



### STEP: 1

### DO <u>NOT</u> CEMENT POSTS INTO PLACE UNTIL THE ENTIRE STRUCTURE IS ASSEMBLED.

Refer to the General Installation guide footing information and dig proper holes for the support posts.



1 Playground Drive Greenfield, IN 46140 1-800-667-0097 Created By: Aaron Price Date: 04/26/2018

### **5.0-inch Clamp Installation Guide**



### 5.0-inch Tube Clamp

Insert Bar on Component into one half of the Tube Clamp and attach with M4\*25 Set Screw. Then, using the other half of the tube clamp and the hardware provided in the clamp hardware bag, attach the other half of the tube clamp around the post.



1 Playground Drive Greenfield, IN 46140 1-800-667-0097 Created By: Derick H Date: 09/10/2018

### **5.0-inch 4-foot Transfer Station Install**





#### STEP: 2

Attach the ADA Transfer Stair Handrails to the posts using Tube Clamps. Then using six (6) M10\*25 Bolts, twelve (12) M10 Washers, and six (6) M10 Lock Nuts, attach the handrail to the bottom and side of the stairs.



1 Playground Drive Greenfield, IN 46140 1-800-667-0097

### **5.0-inch 4-foot Transfer Station Install**



#### STEP: 3

Using three (3) M10\*25 Bolts, six (6) M10 Washers, and three (3) M10 Lock Nuts, attach the ADA transfer deck to the base of the 4-foot ADA transfer stair.



#### STEP: 4

See general installation guide regarding footing information for the transfer deck handrail. Using four (4) M10\*25 Bolts, eight (8) M10 Washers, and four (4) M10 Lock Nuts, attach each transfer deck handrail to the ADA transfer deck.



1 Playground Drive Greenfield, I