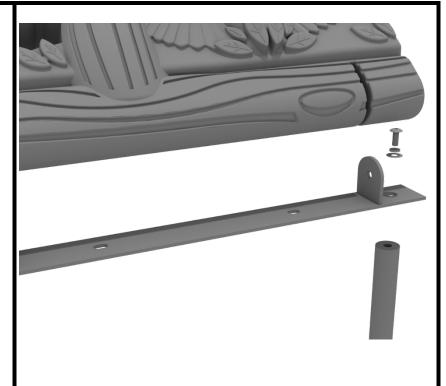

#### STEP: 1

#### STEP: 2

Then, attach the provided support mounts to the other side of the Jungle Climber using the preattached bolt. See general installation guide regarding footing information for the figure climber.