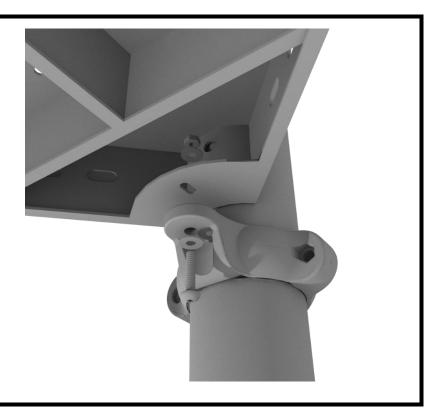

### **5.0-inch Clamp Installation Guide**

### 5.0-inch Tube Clamp

Insert Bar on Component into one half of the Tube Clamp and attach with M4\*25 Set Screw. Then, using the other half of the tube clamp and the hardware provided in the clamp hardware bag, attach the other half of the tube clamp around the post.