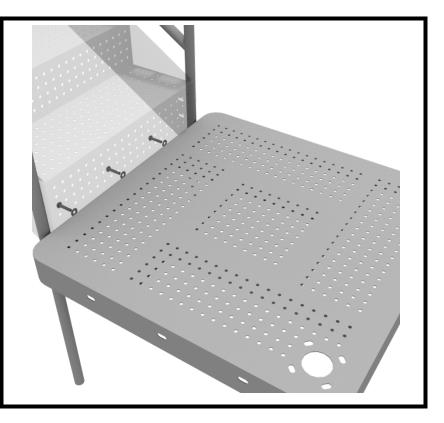

### **Square Deck Installation**

### STEP: 1

After the posts are in place, using four (4) M10\*35 Bolts, eight (8) M10 Washers, and four (4) M10 Lock Nuts, attach each square deck to each pre-attached deck clamp as shown in the image.

Deck clamps are pre-attached to the posts and should not be altered in any way.

1 Playground Drive Greenfield, IN 46140 1-800-667-0097 Created By: Aaron Price Date: 3/19/2018