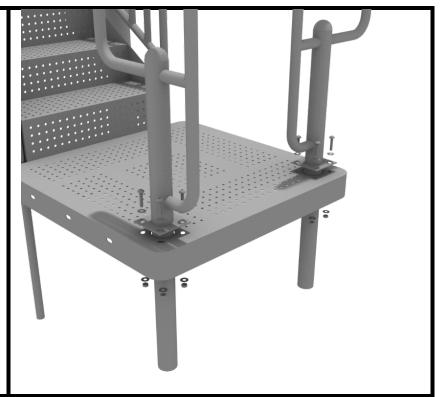

# 5.0-inch 2-Foot Middle Stair Install

Using eight (8) M10\*25 Bolts, sixteen (16) M10 Washers, and eight (8) M10 Lock Nuts, connect the middle stair from one deck to the next.

### STEP: 2

STEP: 1

Connect half of each 5.0-inch tube clamp to the middle handrail using one (1) M8\*35 Bolt. Set the handrail into place, then attach the second half of the clamp using the hardware provided in the clamp bag. Repeat this process for the other handrail. Then, using two (2) M10\*25 Bolts, four (4) M10 Washers, and two (2) M10 Lock Nuts, attach the bottom of the handrail to the side of the stair.