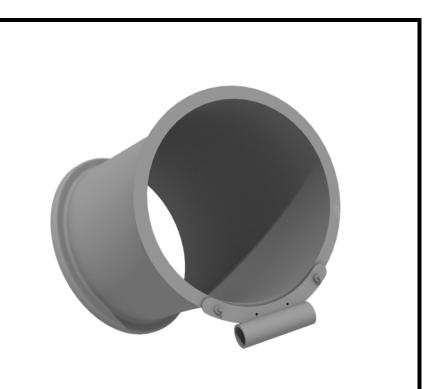

#### STEP: 3

Attach the tube slide supports to the slide support brackets by inserting the support into the designated slot under the slide, and tighten the set screws using the provided Allen wrench. Repeat this process for the other slide support post.

#### STEP: 4

Attention: Any hardware on preattached tube slide or tube bridge supports (not including set screws) are to be disposed. Use supplied bolts and appropriate lock nuts in hardware box to avoid any safety hazards or safety violations.