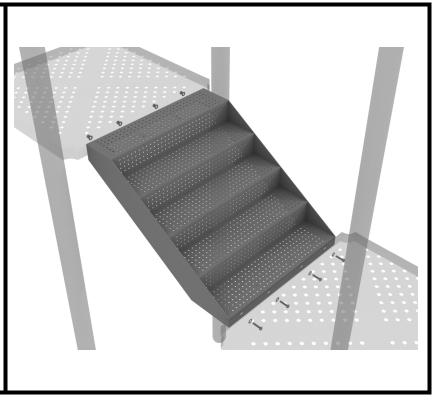

### **ADA Step Install**

STEP: 1

See general installation guide regarding footing information for the ADA transfer step mount. Using two (2) M10 bolts, four (4) M10 washers, and two (2) M10 lock nuts, attach the transfer step to each ADA transfer step mount.

#### STEP: 2

Using three (3) M10\*25 bolts, six (6) M10 washers, and three (3) M10 washers, attach the top of the ADA transfer step to the ADA transfer deck.

1 Playground Drive Greenfield, IN 46140 1-800-667-0097 Created By: Aaron Price Date Modified: 3/13/18