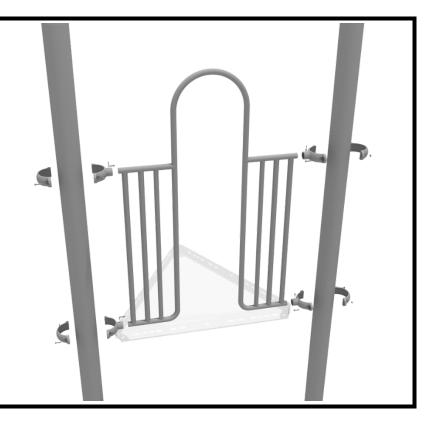

### **Triangle Deck Installation**

### STEP: 1

After the posts are in place, using three (3) M10\*35 bolts, six (6) M10 washers, and three (3) M10 lock nuts, attach the triangle deck to each pre-attached deck clamp as shown in the image.

Deck clamps are pre-attached to the posts and should not be altered in any way.

1 Playground Drive Greenfield, IN 46140 1-800-667-0097 Created By: Aaron Price Date: 03/22/2018