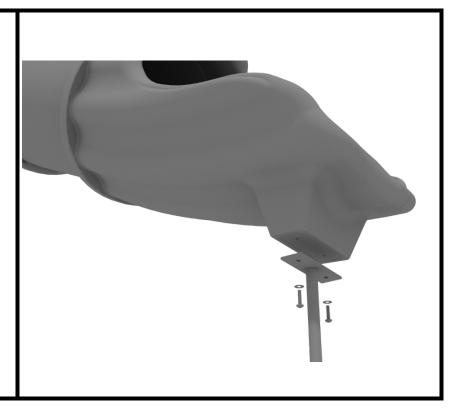

### **5-inch Bench Installation**

1 Playground Drive Greenfield, IN 46140 1-800-667-0097 Created By: Aaron Price Date: 03/29/2018

Place roof onto designated post, drill and bolt from top of post using two
(2) M8\*30 bolts, two (2) M8 spring washer and two (2) M8 washers per roof.