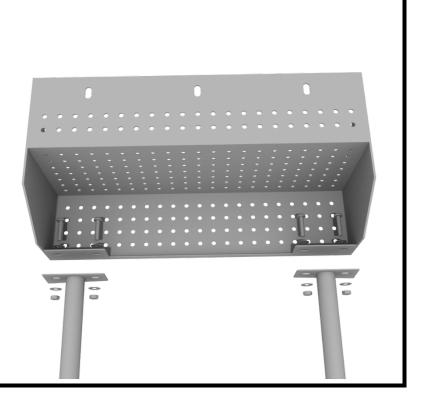

### **5-inch Bench Installation**

1 Playground Drive Greenfield, IN 46140 1-800-667-0097 Created By: Aaron Price Date: 03/29/2018

Place roof onto designated post, drill and bolt from top of post using two
(2) M8\*30 bolts, two (2) M8 spring washer and two (2) M8 washers per roof.