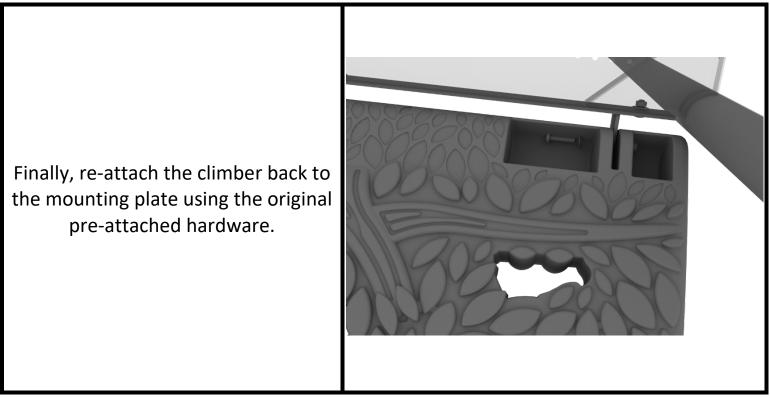

#### STEP: 2

Then, attach the provided support mounts to the other side of the Jungle Climber using the preattached bolt. See general installation guide regarding footing information for the figure climber.

#### STEP: 3

1 Playground Drive Greenfield, IN 46140 1-800-667-0097 Created By: Derick H Date: 09/12/2018