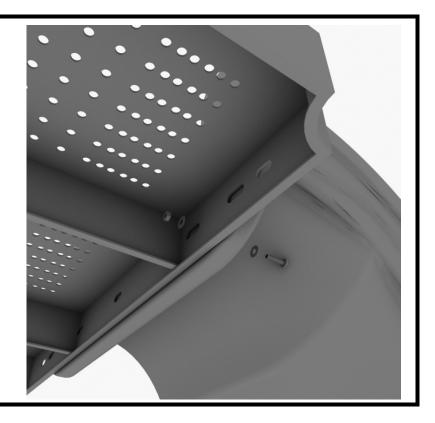

### 5.0-inch 4-Clamp Arch Rail Installation

#### STEP: 1

Attach the Arch Rail to the designated posts by connect half of the tube clamp to the arch rail. Repeat this process for each attachment point. Set the arch rail into place, then attach the second half of the clamp around the post. The gap between the deck and the bottom of the rail should be no more than 3 inches.

1 Playground Drive Greenfield, IN 46140 1-800-667-0097 Created By: Aaron Price Date: 03/20/2018