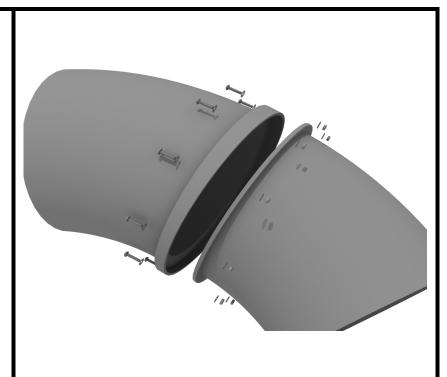

#### STEP: 2

Connect the tube slide together using ten (10) M8\*30 bolts, ten (10) M8 washers, and ten (10) M8 lock nuts for each connection point.

1 Playground Drive Greenfield, IN 46140 1-800-667-0097 Created By: Derick H Date: 04/18/2018

## 5.0 Inch Tube Slide Installation

#### STEP: 3

Attach the tube slide supports to the slide support brackets by inserting the support into the designated slot under the slide, and tighten the set screws using the provided Allen wrench. Repeat this process for the other slide support post.