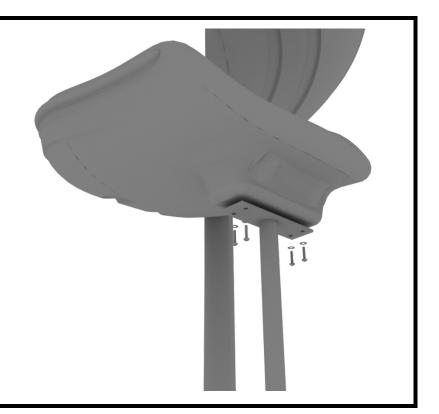

### **5-inch Bench Installation**

1 Playground Drive Greenfield, IN 46140 1-800-667-0097 Created By: Aaron Price Date: 03/29/2018

Place roof onto designated post, drill and bolt from top of post using two
(2) M8\*30 bolts, two (2) M8 spring washer and two (2) M8 washers per roof.