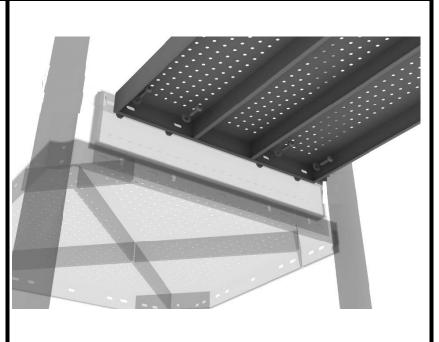

### STEP: 2

Attach the spiral slide deck to the top of the spiral slide kick plate using four (4) M10\*25 bolts, eight (8) M10 washers, and four (4) M10 lock nuts.

1 Playground Drive Greenfield, IN 46140 1-800-667-0097 Created By: Derick H Date: 01/05/2020