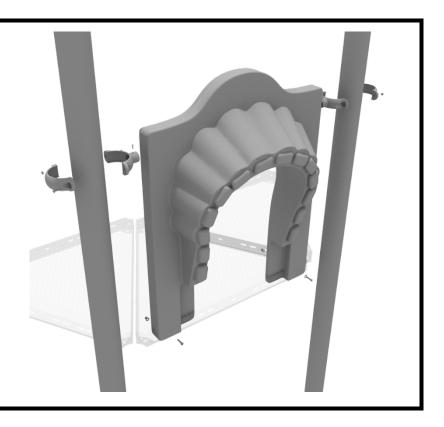

### 5.0-inch 4-Clamp Arch Rail Installation

#### STEP: 1

Attach the Arch Rail to the designated posts by connect half of the tube clamp to the arch rail. Repeat this process for each attachment point. Set the arch rail into place, then attach the second half of the clamp around the post. The gap between the deck and the bottom of the rail should be no more than 3 inches.

1 Playground Drive Greenfield, IN 46140 1-800-667-0097 Created By: Aaron Price Date: 03/20/2018