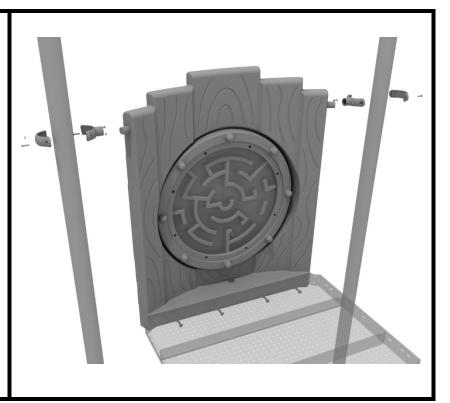

### 5.0-inch Treehouse Ball Maze Panel Installation STEP: 1

Attach the Treehouse Ball Maze Panel to the designated posts using two (2) tube clamps and two (2) M4\*25 Set Screws. Then, attach the bottom of the panel to the deck using four (4) M10\*20 Bolts, four (4) M10 Washers, and four (4) M10 Lock Nuts.

1 Playground Drive Greenfield, IN 46140 1-800-667-0097 Created By: Kelly D. Date: 11/10/2020