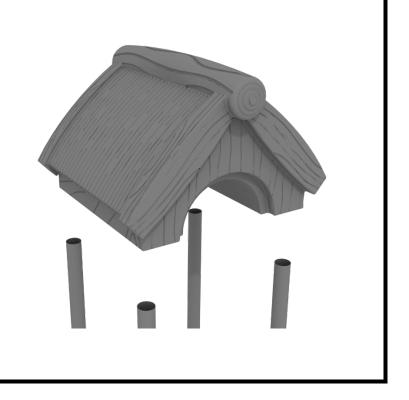

### **Treehouse Gable Roof Installation**

STEP: 1

Place the Gable Roof on to the top of the posts of the appropriate deck.

#### STEP: 1

Install the Gable Roof by using four(4) M4\*50 Self Tapping screws, and four (4) M8 Washers.

1 Playground Drive Greenfield, IN 46140 1-800-667-0097