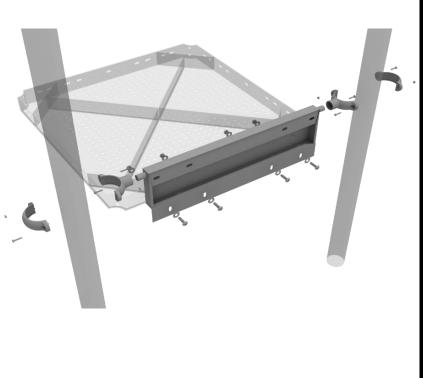

### STEP: 2

Attach the spiral slide deck to the top of the spiral slide kick plate using four (4) M10\*25 bolts, eight (8) M10 washers, and four (4) M10 lock nuts.

1 Playground Drive Greenfield, IN 46140 1-800-667-0097 Created By: Derick H Date: 01/05/2020