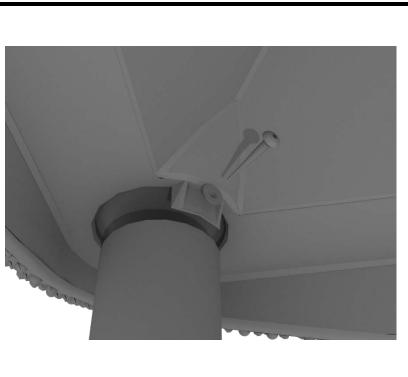

### **5.0-inch Clamp Installation Guide**

### 5.0-inch Tube Clamp

Insert Bar on Component into one half of the Tube Clamp and attach with M4\*25 Set Screw. Then, using the other half of the tube clamp and the hardware provided in the clamp hardware bag, attach the other half of the tube clamp around the post.