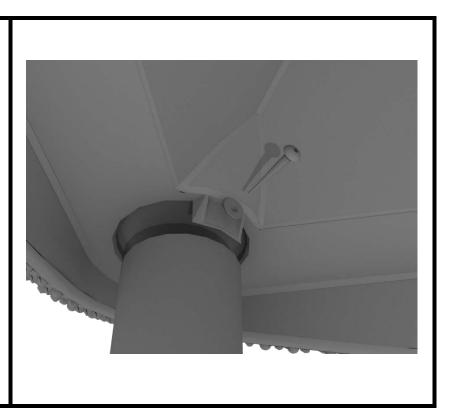

### **Treehouse Gable Roof Installation**

STEP: 1

Place the Gable Roof on to the top of the posts of the appropriate deck.

#### STEP: 1

Install the Gable Roof by using four(4) M4\*50 Self Tapping screws, and four (4) M8 Washers.

1 Playground Drive Greenfield, IN 46140 1-800-667-0097