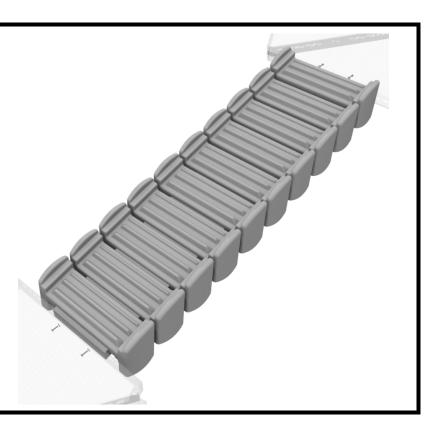

### **Inclined Bones Bridge Install**

### STEP: 1

Using four (4) M10\*30 bolts, eight (8) M10 washers, and four (4) M10 lock nuts, attach each bottom bones bridge to the proper decks.

### STEP: 2

Once the bridge is attached, connect half of each 4.5-inch tube clamp to the bridge handrail using one (1) M4\*25 self-tapping screw. Then, using two (2) M10\*25 bolts, four (4) M10 washers, and two (2) M10 lock nuts, attach the bottom of the bridge handrails to the deck. Repeat these steps for the remaining bones bridges and bridge handrails.