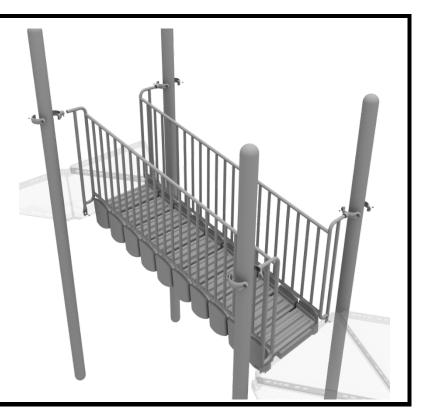

### **Inclined Covered Bones Bridge Install**

1 Playground Drive Greenfield, IN 46140 1-800-667-0097