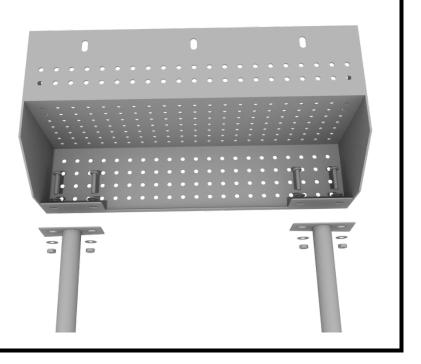

### **5-inch Bench Installation**

1 Playground Drive Greenfield, IN 46140 1-800-667-0097 Created By: Aaron Price Date: 03/29/2018

Place roof onto designated post, drill and bolt from top of post using two
(2) M8\*30 bolts, two (2) M8 spring washer and two (2) M8 washers per roof.