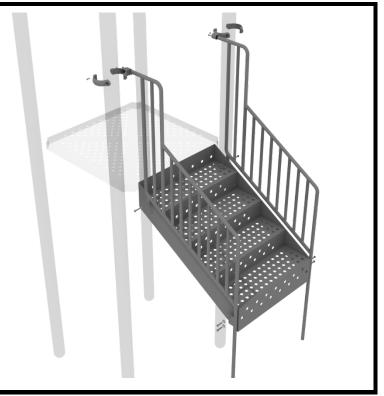

### **5.0-inch 4-foot Transfer Station Install**

#### STEP: 2

Attach the ADA Transfer Stair Handrails to the posts using Tube Clamps. Then using six (6) M10\*25 Bolts, twelve (12) M10 Washers, and six (6) M10 Lock Nuts, attach the handrail to the bottom and side of the stairs.