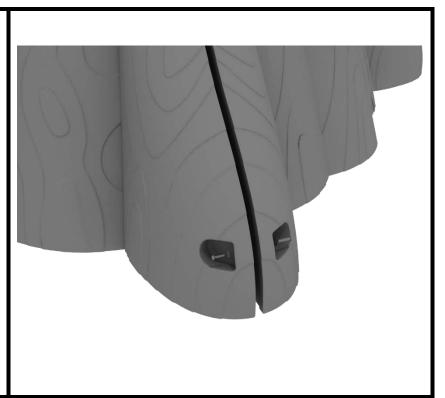

### **Treehouse Stump Store Panel Installation**

Attach the Treehouse Stump Store Panel using four (4) M4\*25 Set Screws for the four (4) tube clamps, clamping around the appropriate post.

**1** Playground Drive Greenfield, IN 46140 1-800-667-0097

Created By: Derick H Date: 08/10/2018

Treehouse Stump Window Panel Installation