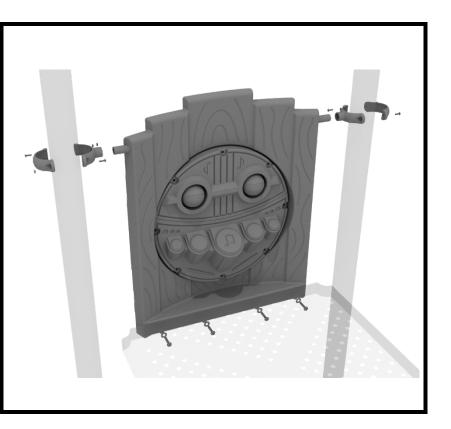

# 5.0-inch Treehouse Percussion Panel Installation

STEP: 1

Attach the Treehouse Percussion Panel to the designated posts using two (2) tube clamps and two (2) M4\*25 Set Screws. Then, attach the bottom of the panel to the deck using four (4) M10\*20 Bolts, four (4) M10 Washers, and four (4) M10 Lock Nuts.

1 Playground Drive Greenfield, IN 46140 1-800-667-0097 Created By: Derick H Date: 09/12/2018