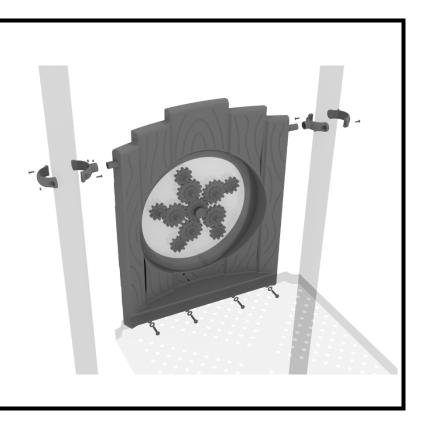

### **5.0-inch Treehouse Gear Panel Installation**

#### STEP: 1

Attach the Treehouse Gear Panel to the designated posts using two (2) tube clamps and two (2) M4\*25 Set Screws. Then, attach the bottom of the panel to the deck using four (4) M10\*20 Bolts, four (4) M10 Washers, and four (4) M10 Lock Nuts.

1 Playground Drive Greenfield, IN 46140 1-800-667-0097 Created By: Derick H Date: 09/12/2018