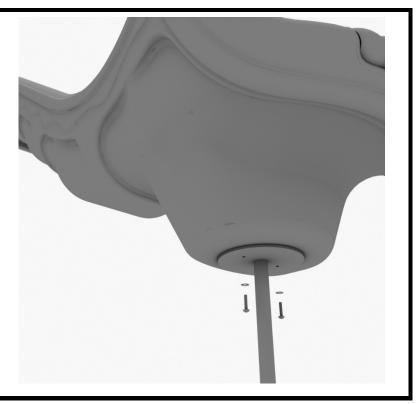

### **5-inch Bench Installation**

1 Playground Drive Greenfield, IN 46140 1-800-667-0097 Created By: Aaron Price Date: 03/29/2018

Place roof onto designated post, drill and bolt from top of post using two
(2) M8\*30 bolts, two (2) M8 spring washer and two (2) M8 washers per roof.