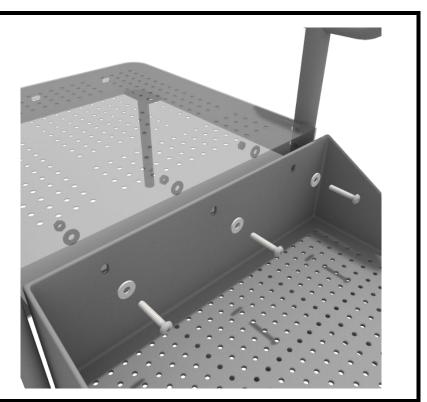

### **Square Deck Installation**

### STEP: 1

After the posts are in place, using four (4) M10\*35 Bolts, eight (8) M10 Washers, and four (4) M10 Lock Nuts, attach each square deck to each pre-attached deck clamp as shown in the image.

Deck clamps are pre-attached to the posts and should not be altered in any way.

1 Playground Drive Greenfield, IN 46140 1-800-667-0097 Created By: Aaron Price Date: 3/19/2018