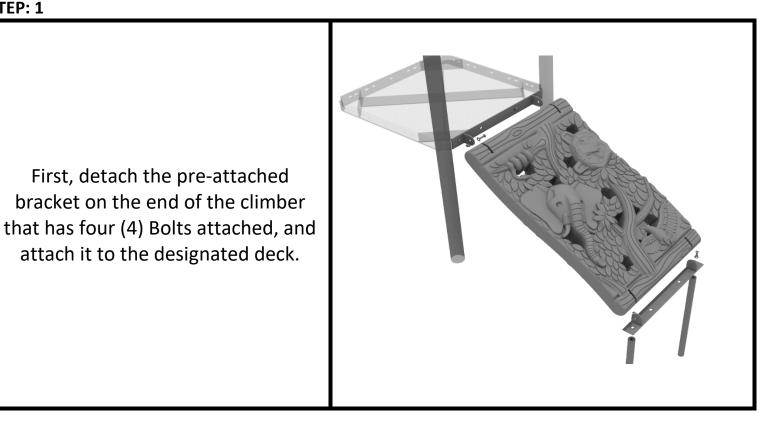

#### STEP: 1

#### STEP: 2

Then, attach the provided support mounts to the other side of the Jungle Climber using the preattached bolt. See general installation guide regarding footing information for the figure climber.