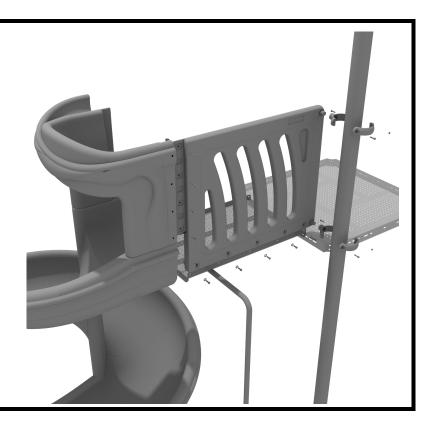

# 5.0-inch 2-Foot Middle Stair Install

Using eight (8) M10\*25 Bolts, sixteen (16) M10 Washers, and eight (8) M10 Lock Nuts, connect the middle stair from one deck to the next.

### STEP: 2

STEP: 1

Connect half of each 5.0-inch tube clamp to the middle handrail using one (1) M8\*35 Bolt. Set the handrail into place, then attach the second half of the clamp using the hardware provided in the clamp bag. Repeat this process for the other handrail. Then, using two (2) M10\*25 Bolts, four (4) M10 Washers, and two (2) M10 Lock Nuts, attach the bottom of the handrail to the side of the stair.