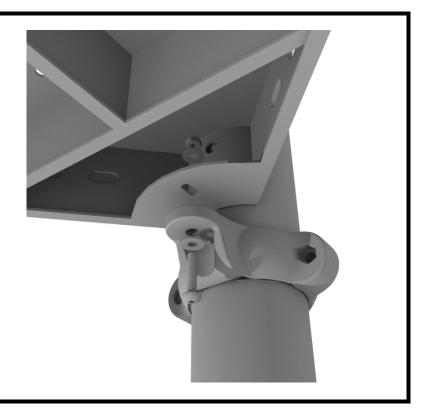

### **5.0-inch Clamp Installation Guide**

### 5.0-inch Tube Clamp

Insert Bar on Component into one half of the Tube Clamp and attach with M4\*25 Set Screw. Then, using the other half of the tube clamp and the hardware provided in the clamp hardware bag, attach the other half of the tube clamp around the post.