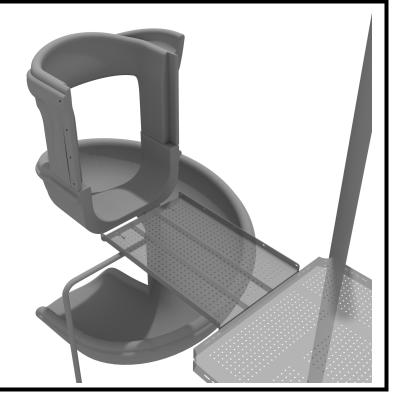

# 5.0-inch 2-Foot Middle Stair Install

Using eight (8) M10\*25 Bolts, sixteen (16) M10 Washers, and eight (8) M10 Lock Nuts, connect the middle stair from one deck to the next.

### STEP: 2

STEP: 1

Connect half of each 5.0-inch tube clamp to the middle handrail using one (1) M8\*35 Bolt. Set the handrail into place, then attach the second half of the clamp using the hardware provided in the clamp bag. Repeat this process for the other handrail. Then, using two (2) M10\*25 Bolts, four (4) M10 Washers, and two (2) M10 Lock Nuts, attach the bottom of the handrail to the side of the stair.