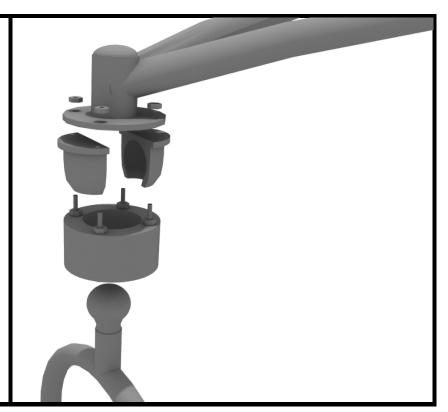

STEP: 2

Each of these attachment points has a rubber cover to protect the bolts.

Attach the cover and secure using the pre-attached M8\*40 bolt and M8 lock nut.

1 Playground Drive Greenfield, IN 46140 1-800-667-0097 Created By: Derick H Date: 10/26/2018