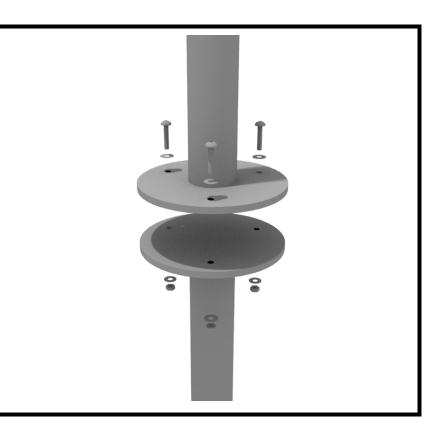

# **Get Physical Series – Standard Attachment Point Installation**

STEP: 1

Most components of a Get Physical series structure attach using this standard attachment point. Use three (3) M10\*25 bolts, six (6) M10 washers, and three (3) M10 lock nuts.

## **Get Physical Series – Standard Attachment Point Installation**

STEP: 1

Most components of a Get Physical series structure attach using this standard attachment point. Use three (3) M10\*25 bolts, six (6) M10 washers, and three (3) M10 lock nuts.