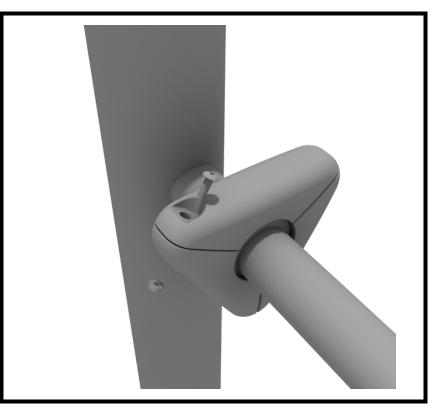

# **Get Physical Series – Standard Attachment Point Installation**

STEP: 1

Most components of a Get Physical series structure attach using this standard attachment point. Use three (3) M10\*25 bolts, six (6) M10 washers, and three (3) M10 lock nuts.

STEP: 2

Each of these attachment points has a rubber cover to protect the bolts.

Attach the cover and secure using the pre-attached M8\*40 bolt and M8 lock nut.

1 Playground Drive Greenfield, IN 46140 1-800-667-0097 Created By: Derick H Date: 10/26/2018