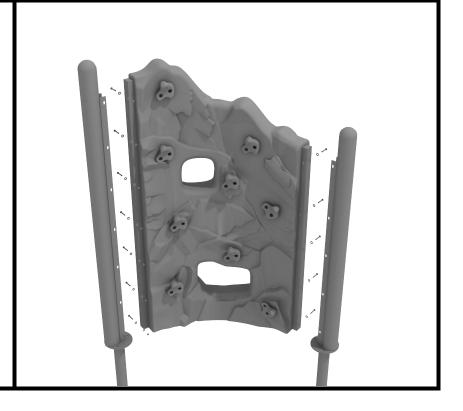

### **Craggy Climber Turn Section Installation**

STEP: 1

Refer to the General Installation Instructions footing section for information on climber footings.

The Craggy Climber Turn Section attaches on both ends. The taller connection point uses seven (7) M12 barrel nuts, seven (7) M8\*60 bolts, seven (7) M12 washers, and seven (7) M8 washers. The shorter connection point uses five (5) M12 barrel nuts, five (5) M8\*60 bolts, five (5) M12 washers, and five (5) M8 washers.