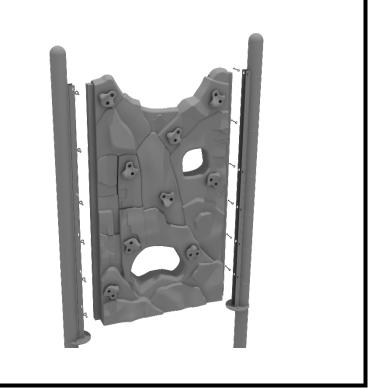

## **Craggy Climber Straight Section Installation**

STEP: 1

Refer to the General Installation Instructions footing section for information on climber footings.

The Craggy Climber Straight Section attaches on both ends. Each connection point uses seven (7) M12 barrel nuts, seven (7) M8\*60 bolts, seven (7) M12 washers, and seven (7) M8 washers.