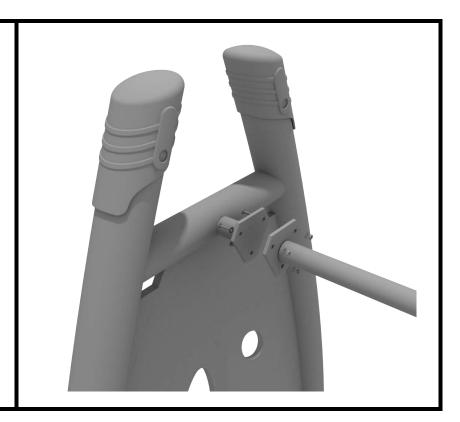

# **Get Physical Series – Standard Attachment Point Installation**

STEP: 1

Most components of a Get Physical series structure attach using this standard attachment point. Use three (3) M10\*25 bolts, six (6) M10 washers, and three (3) M10 lock nuts.

## **Get Physical Series – Standard Attachment Point Installation**

STEP: 1

Most components of a Get Physical series structure attach using this standard attachment point. Use three (3) M10\*25 bolts, six (6) M10 washers, and three (3) M10 lock nuts.