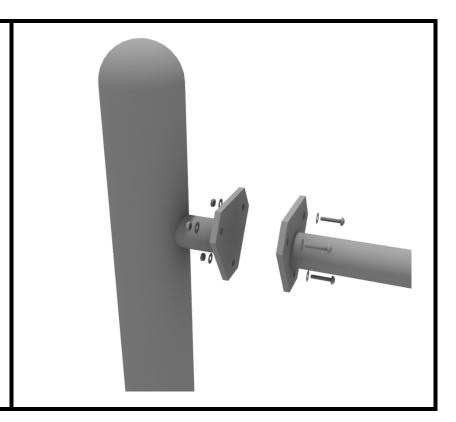

# **Get Physical Series – Standard Attachment Point Installation**

STEP: 1

Most components of a Get Physical series structure attach using this standard attachment point. Use three (3) M10\*25 bolts, six (6) M10 washers, and three (3) M10 lock nuts.

## **Get Physical Series – Standard Attachment Point Installation**

STEP: 1

Most components of a Get Physical series structure attach using this standard attachment point. Use three (3) M10\*25 bolts, six (6) M10 washers, and three (3) M10 lock nuts.