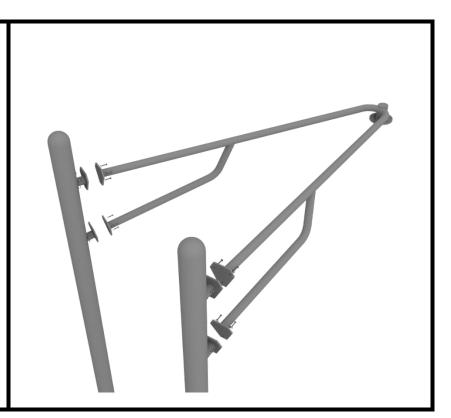

# Overhead Curved Swinging Ring Ladder Installation

Attach the Overhead Swinging Ring Ladder to the designated posts by connect half of the tube clamp to the ladder using one (1) M8\*30 bolt.

Repeat this process for each attachment point. Set the climber into place, then attach the second half of the clamp around the post.