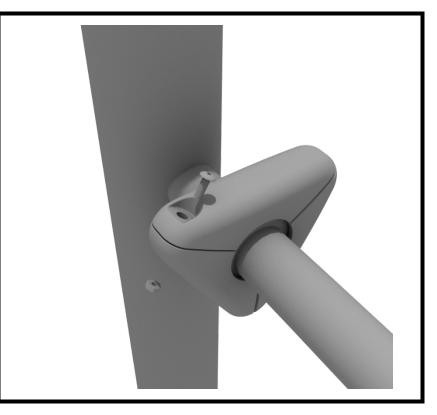

STEP: 2

Each of these attachment points has a rubber cover to protect the bolts.

Attach the cover and secure using the pre-attached M8\*40 bolt and M8 lock nut.

1 Playground Drive Greenfield, IN 46140 1-800-667-0097 Created By: Derick H Date: 10/26/2018