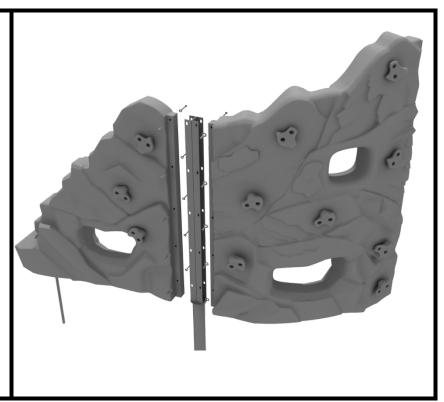

### **Craggy Climber End Installation**

STEP: 1

Then, using the craggy climber short bracket, connect the craggy end section to the curved craggy section using ten (10) M12 bolts, ten (10) M8\*60 inner hex screws, ten (10) M12 washers, and ten (10) M8 washers.