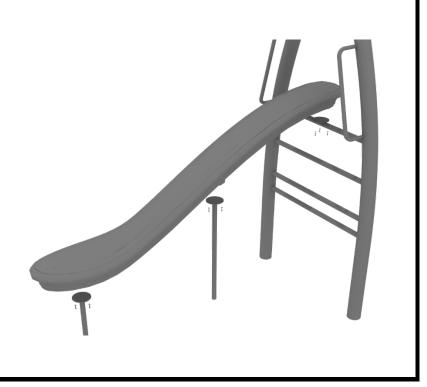

### Saddle Slide Install

STEP: 1

Refer to the General Installation guide footing information and dig proper holes for the support posts.

#### STEP: 2

See general installation guide regarding footing information for the slide end mount. Using two (2) M8\*20, two (M8) spring washers. And two (2) M8 washers, attach the slide to the slide support post. Attach the slide to the support using two (2) M8\*20, two (M8) spring washers. And two (2) M8 washers.