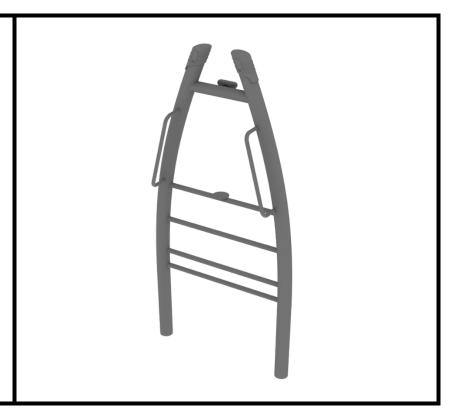

### Saddle Slide Install

STEP: 1

Refer to the General Installation guide footing information and dig proper holes for the support posts.