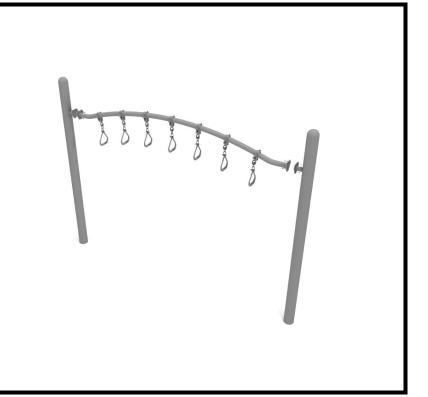

# Overhead Curved Swinging Ring Ladder Installation

Attach the Overhead Swinging Ring Ladder to the designated posts by connect half of the tube clamp to the ladder using one (1) M8\*30 bolt.

Repeat this process for each attachment point. Set the climber into place, then attach the second half of the clamp around the post.