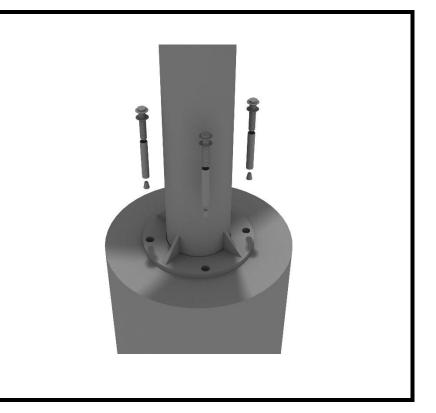

## STEP: 2

Place the equipment mounting plate back over the holes and insert the Concrete Anchor Bolts (Not Supplied). Install Anchor Bolts as directed by anchor bolt manufacturer.

10859 Washington St. Suite 200, Indianapolis, IN 1-800-667-0097