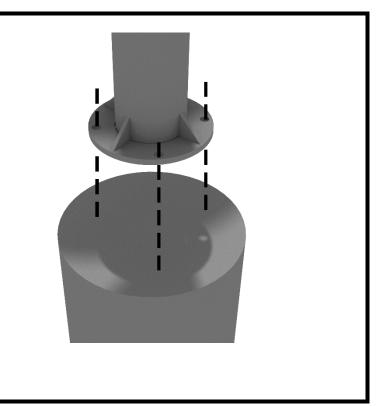

## **Surface Mount Adult Fitness Install**

STEP: 1

Refer to the General Installation
Guide for information on footings for
a primary support post. Once
concrete has been set, mark your
drill placement by using the
mounting bracket holes, then bore
out an appropriately sized anchor
point in the concrete.