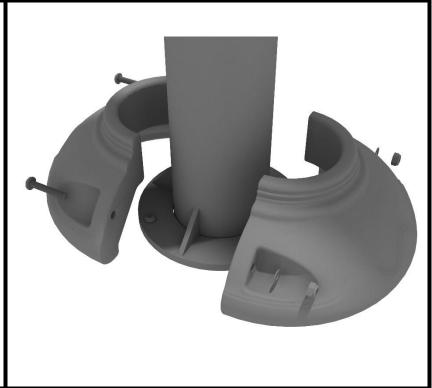

## **Surface Mount Adult Fitness Install**

STEP: 3

Connect plastic mount cover over the surface mount plate and bolt the two pieces together using the supplied hardware.

10859 Washington St. Suite 200, Indianapolis, IN 1-800-667-0097