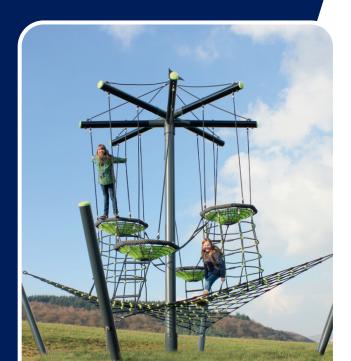

## **Description**

Inspire creative play while incorporating a vast array of skills with the Laola. Fun ropes and nests are integrated into one exhilarating structure for children over 5 years old. The Laola is an adventure rope and climbing play structure that will give kids hours of fun and socializing.

At its base, it has a net platform that is great for climbing or relaxing.

#### **Features**

- Four suspended Bird's Nests
- Cargo net lower-level platform
- Two climbing ladders and two climbing nets