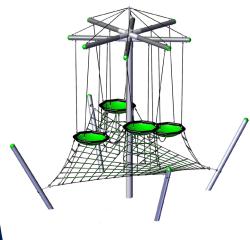

## **Description**

Inspire creative play while incorporating a vast array of skills with the Laola. Fun ropes and nests are integrated into one exhilarating structure for children over 5 years old. The Laola is an adventure rope and climbing play structure that will give kids hours of fun and socializing.

At its base, it has a net platform that is great for climbing or relaxing.

#### **Features**

- Four suspended Bird's Nests
- Cargo net lower-level platform
- Two climbing ladders and two climbing nets