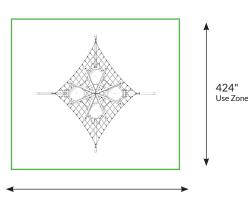

### **Specifications**

Equipment Height: 226 inches Fall Height: 72 inches

Use Zone: 429 x 424 inches

Age Group: 5-12 years

Capacity: 66

860.531.2391 NetPlayUSA.com