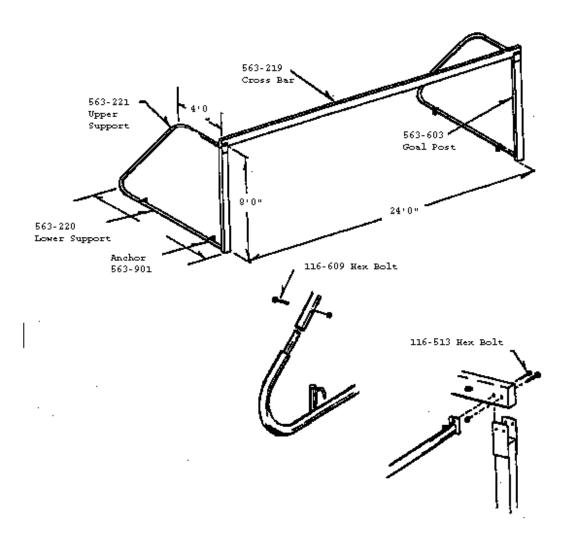

## **<u>562-501 Portable Official Soccer Goal (pair)</u>**

Page 1 of 1 Rev 05/16/03

Please retain this instruction sheet in your files. It contains important replacement parts information. All equipment should be installed in accordance with these instructions.

\*Cord to attach net supplied only if nets are ordered with the goals.

| PACKING LIST |      |           |               |   | HARDWARE BAG |                                             |  |  |
|--------------|------|-----------|---------------|---|--------------|---------------------------------------------|--|--|
| 1            | CTN  |           | Hardware Bag  | 8 | 563-901      | Anchor                                      |  |  |
| 4            | PIPE | 1 563-603 | Goal Post     | 2 | 337-303      | *Black Cord x 100' Long                     |  |  |
| 2            | CTN  | 1 563-219 | Cross Bar     | 4 | 337-303      | *Black Cord x 25' Long                      |  |  |
| 4            | PIPE | 1 563-220 | Lower Support | 8 | 116-513      | $5/16" \times 3 \frac{1}{4}"$ Hex Head Bolt |  |  |
| 4            | PIPE | 1 563-221 | Upper Support | 4 | 116-610      | 3/8" x 2 ½" Hex Head Bolt                   |  |  |
|              |      |           |               | 4 | 116-609      | $3/8" \times 2 \frac{1}{4}"$ Hex Head Bolt  |  |  |
|              |      |           |               | 8 | 226-601      | 3/8" Lock Nut                               |  |  |
|              |      |           |               | 8 | 226-501      | 5/16" Lock Nut                              |  |  |