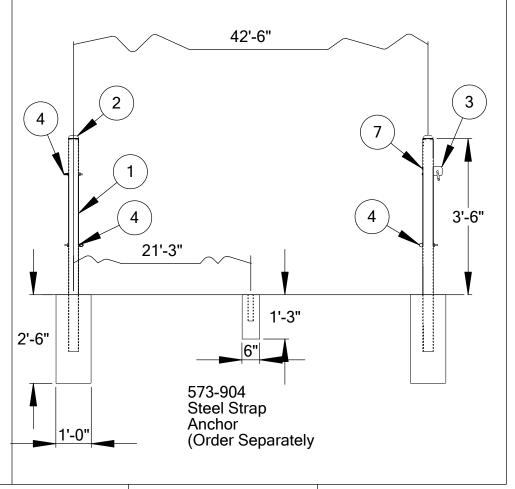

## TENNIS POSTS (ONE PAIR)

| W EGO    |                |                     |      |
|----------|----------------|---------------------|------|
| ITEM NO. | PART<br>NUMBER | DESCRIPTION         | QTY. |
| 1        | 573-624        | Post                | 2    |
| 2        | 105-018        | Post Caps           | 2    |
| 3        | 575-917        | Net Reel            | 1    |
| 4        | 146-520        | 5/16" x 5" Eye Bolt | 3    |
| 5        | 116-516        | 5/16" x 4" Hex Bolt | 2    |
| 6        | 316-501        | 5/16" Flat Washer   | 10   |
| 7        | 216-501        | 5/16" Hex Nut       | 5    |