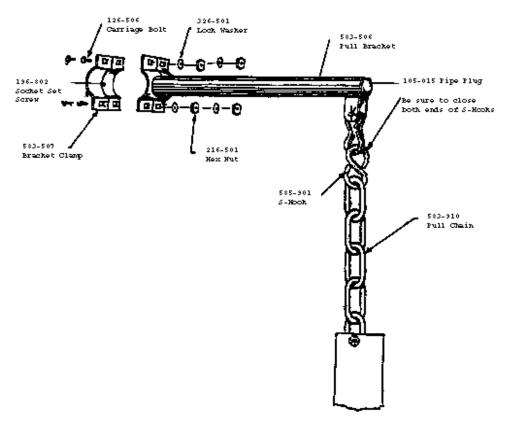

Attach clamps to Top Rail of Swing Frame so that Pull chain hangs in front of wheelchair position users will normally face. Bottom of pull chain has a swivel snap for attaching the end to a chain of the wheelchair swing platform to hold it out of the way for entering and exiting the platform.

|       |   | PACKING LIST      |   |         | HARDWARE BAG               |
|-------|---|-------------------|---|---------|----------------------------|
| 1 CTN | 1 | Hardware Bag      | 1 | 583-506 | 2 3/8" Pull Bracket        |
|       | 1 | Instruction Sheet | 1 | 583-507 | 2 3/8" Bracket Clamp       |
|       |   |                   | 1 | 583-910 | 8' Pull Chain              |
|       |   |                   | 1 | 585-901 | 3/8" S-Hook                |
|       |   |                   | 4 | 126-506 | 5/16" x 1 ½" Carriage Bolt |
|       |   |                   | 4 | 326-501 | 5/16" Lock Washer          |
|       |   |                   | 4 | 216-501 | 5/16" Hex Nuts             |
|       |   |                   | 1 | 105-015 | 1 5/8" Pipe Plug           |
|       |   |                   | 1 | 196-802 | ½" x ½" Socket Set Screw   |
|       |   |                   | 1 | 416-400 | ¼" Socket Key              |