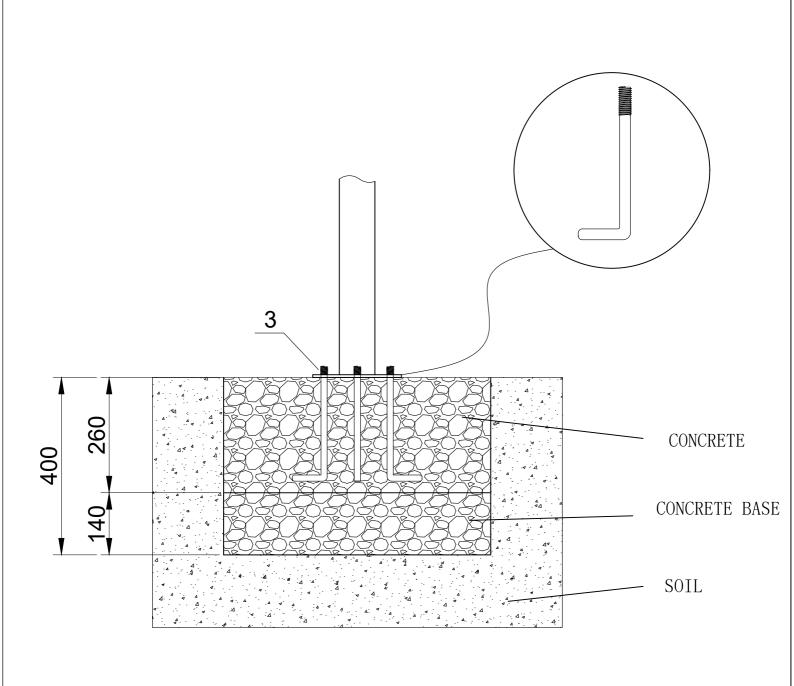

1: Locate the footing position, dig a hole in size 500\*500\*400mm.

| 2:Make concrete base with 140mm |
|---------------------------------|
| height, and put in-ground kit.  |

3:Pour concrete again with 660mm height.

4:Cover by soil with 100mm height.

| 72-22002 Split Rainbow Xylophone |                         |       |          |
|----------------------------------|-------------------------|-------|----------|
| Number                           | Name                    | Model | Quantity |
| 3                                | In-ground Mount Bracket |       | 4        |
|                                  |                         |       | _        |