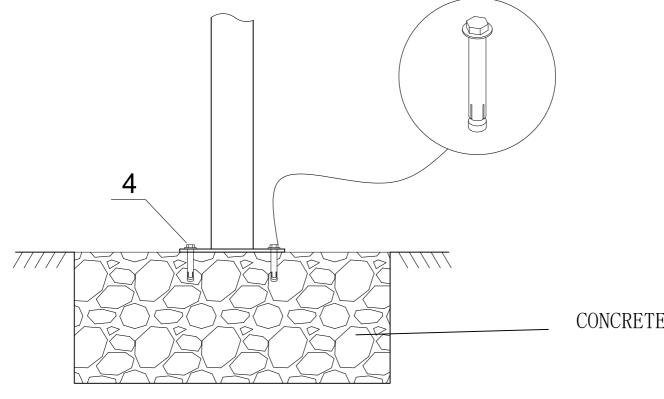

## Installation steps:

1: Expansion bolt for concrete floor.

| 72-22002 Split Rainbow Xylophone |                       |        |          |
|----------------------------------|-----------------------|--------|----------|
| Number                           | Name                  | Model  | Quantity |
| 4                                | M8*100 Expansion Bolt | M8*100 | 4        |

CONCRETE BASE

| 72-22002 Split Rainbow Xylophone |      |       |          |
|----------------------------------|------|-------|----------|
| Number                           | Name | Model | Quantity |
|                                  |      |       |          |
|                                  |      |       |          |