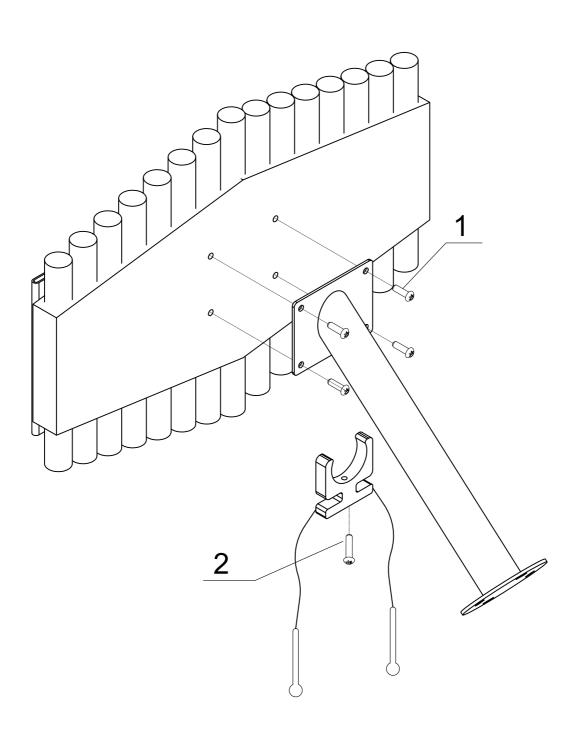

| 72-22002 Split Rainbow Xylophone |                      |       |          |
|----------------------------------|----------------------|-------|----------|
| Number                           | Name                 | Model | Quantity |
| 1                                | Hexagon socket screw | M8*20 | 4        |
| 2                                | Hexagon socket screw | M6*50 | 1        |