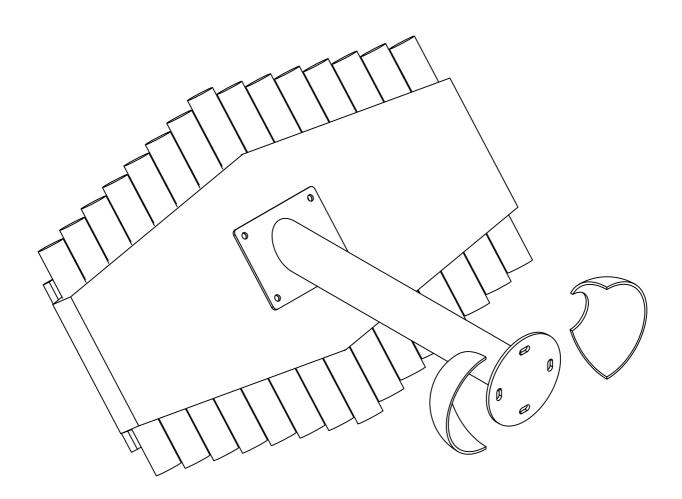

## Remove the black base cover by loosening the screws as shown in below figure.

| 72-22002 Split Rainbow Xylophone |      |       |          |
|----------------------------------|------|-------|----------|
| Number                           | Name | Model | Quantity |
|                                  |      |       |          |
|                                  |      |       |          |

## Fix the black base cover by fastening the screws as shown in below figure.