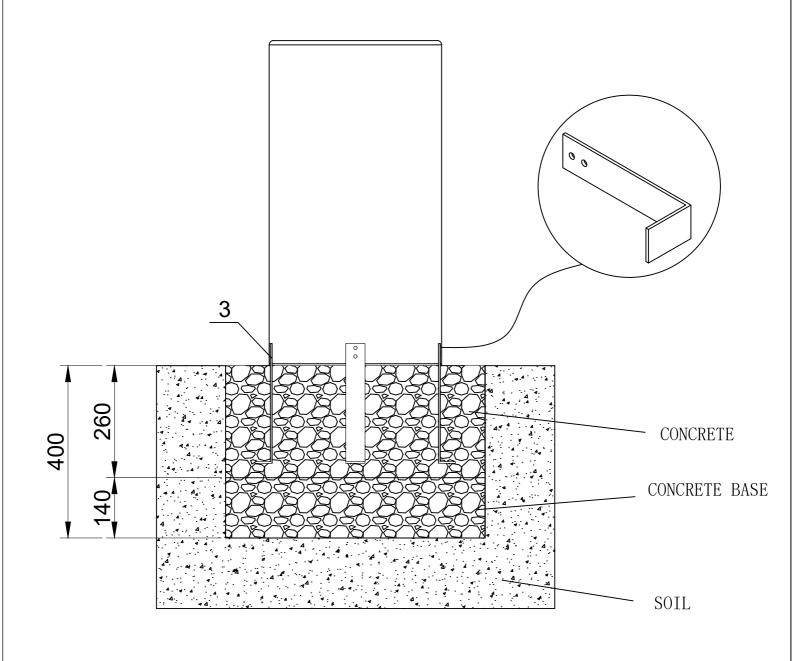

## Installation steps:

1: Locate the footing position, dig a hole in size 600x600x900mm.

| 2:Make concrete base with 140mm |
|---------------------------------|
| height, and put in-ground kit.  |

- 3:Pour concrete again with 660mm height.
- 4:Cover by soil with 100mm height.
- 5:Adjust the hole size based on the drum size on site.

| 72-22004SM Bongo Drums |                                |       |          |  |
|------------------------|--------------------------------|-------|----------|--|
| Number                 | Name                           | Model | Quantity |  |
| 3                      | L-Shape Inground Mount Bracket |       | 20       |  |
|                        |                                |       |          |  |