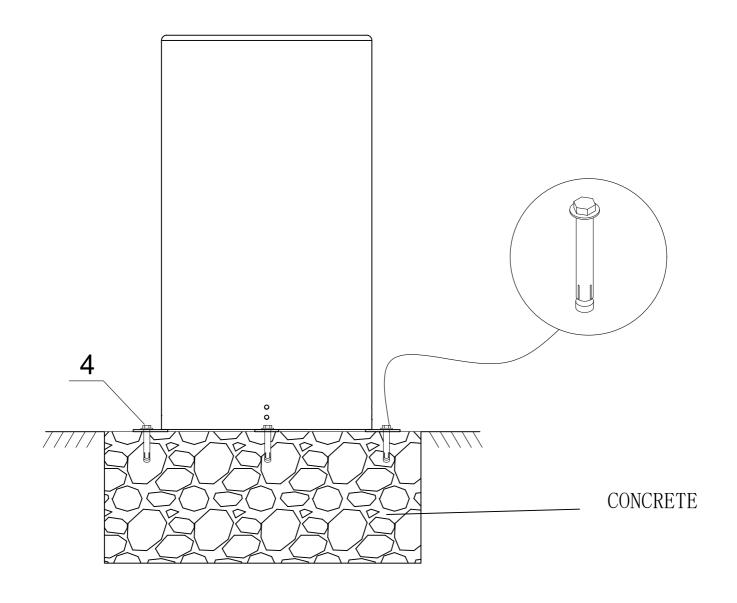

## **Installation steps:**

1: Expansion bolt for concrete floor.

|        | 72-22004SM Bongo Drums |        |          |  |  |
|--------|------------------------|--------|----------|--|--|
| Number | Name                   | Model  | Quantity |  |  |
| 4      | M8*100 Expansion Bolt  | M8*100 | 20       |  |  |