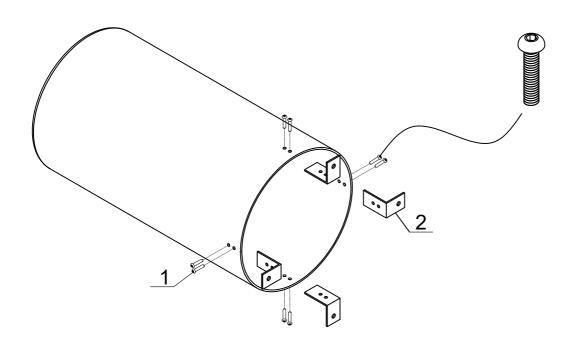

| 72-22004SM Bongo Drums |                               |       |          |  |
|------------------------|-------------------------------|-------|----------|--|
| Number                 | Name                          | Model | Quantity |  |
| 1                      | Hexagon socket screw          | M6*20 | 40       |  |
| 2                      | L-Shape Surface Mount Bracket |       | 16       |  |

## Attach 4 brackets to the inside bottom of the drum.