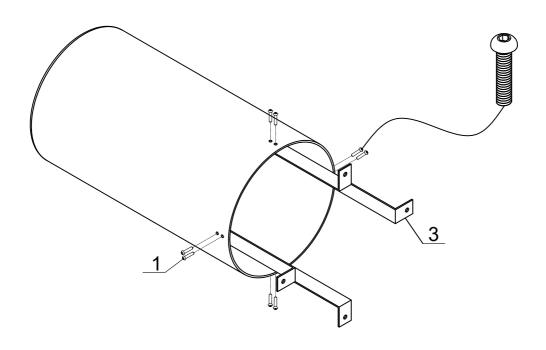

| 72-22004SM Bongo Drums |                                |       |          |  |
|------------------------|--------------------------------|-------|----------|--|
| Number                 | Name                           | Model | Quantity |  |
| 1                      | Hexagon socket screw           | M6*20 | 40       |  |
| 3                      | L-Shape Inground Mount Bracket |       | 20       |  |

## Attach 4 brackets to the inside bottom of the drum.