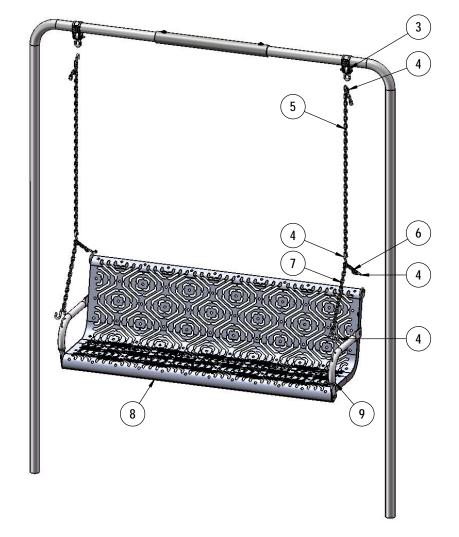

# COMPONENTS

(10)

|            |              |                              |      | 1 | 3        | 2                                                                                                                                                                                                                                                                                                                                                                                                                                                                                                                                                                                                                                                                                                                                                                                                                                                                                                                                                                                                                                                                                                                                                                                                                                                                                                                                                                                                                                                                                                                                                                                                                                                                                                                                                                                                                                                                                                                                                                                                                                                                                                                              |
|------------|--------------|------------------------------|------|---|----------|--------------------------------------------------------------------------------------------------------------------------------------------------------------------------------------------------------------------------------------------------------------------------------------------------------------------------------------------------------------------------------------------------------------------------------------------------------------------------------------------------------------------------------------------------------------------------------------------------------------------------------------------------------------------------------------------------------------------------------------------------------------------------------------------------------------------------------------------------------------------------------------------------------------------------------------------------------------------------------------------------------------------------------------------------------------------------------------------------------------------------------------------------------------------------------------------------------------------------------------------------------------------------------------------------------------------------------------------------------------------------------------------------------------------------------------------------------------------------------------------------------------------------------------------------------------------------------------------------------------------------------------------------------------------------------------------------------------------------------------------------------------------------------------------------------------------------------------------------------------------------------------------------------------------------------------------------------------------------------------------------------------------------------------------------------------------------------------------------------------------------------|
| ITEM       | <b>-</b>     |                              |      |   | 5        | 6                                                                                                                                                                                                                                                                                                                                                                                                                                                                                                                                                                                                                                                                                                                                                                                                                                                                                                                                                                                                                                                                                                                                                                                                                                                                                                                                                                                                                                                                                                                                                                                                                                                                                                                                                                                                                                                                                                                                                                                                                                                                                                                              |
| NO.        | PartNo       | DESCRIPTION                  | QTY. | - |          | ×.                                                                                                                                                                                                                                                                                                                                                                                                                                                                                                                                                                                                                                                                                                                                                                                                                                                                                                                                                                                                                                                                                                                                                                                                                                                                                                                                                                                                                                                                                                                                                                                                                                                                                                                                                                                                                                                                                                                                                                                                                                                                                                                             |
| 1          | V967-72      | 967 6' Leg                   | 2    | - |          | 1 Stations and a state of the s |
| 2          | 01-01-0183   | 967 Sleeve                   | 1    | - |          | D. C.                                                                                                                                                                                                                                                                                                                                                                                                                                                                                                                                                                                                                                                                                                                                                                                                                                                                                                                                                                                                                                                                                                                                                                                                                                                                                                                                                                                                                                                                                                                                                                                                                                                                                                                                                                                                                                                                                                                                                                                                                                                                                      |
| 3          | 55-SH-09     | Swing Hanger For 2-38" OD    | 2    | - | 9        |                                                                                                                                                                                                                                                                                                                                                                                                                                                                                                                                                                                                                                                                                                                                                                                                                                                                                                                                                                                                                                                                                                                                                                                                                                                                                                                                                                                                                                                                                                                                                                                                                                                                                                                                                                                                                                                                                                                                                                                                                                                                                                                                |
| 4          | 55-H155      | S Hook                       | 8    |   |          |                                                                                                                                                                                                                                                                                                                                                                                                                                                                                                                                                                                                                                                                                                                                                                                                                                                                                                                                                                                                                                                                                                                                                                                                                                                                                                                                                                                                                                                                                                                                                                                                                                                                                                                                                                                                                                                                                                                                                                                                                                                                                                                                |
| 5          | 02-07-0205   | 49" Swing Chain              | 2    |   | NG       |                                                                                                                                                                                                                                                                                                                                                                                                                                                                                                                                                                                                                                                                                                                                                                                                                                                                                                                                                                                                                                                                                                                                                                                                                                                                                                                                                                                                                                                                                                                                                                                                                                                                                                                                                                                                                                                                                                                                                                                                                                                                                                                                |
| 6          | 01-01-0190   | 967 11" Short Swing Chain    | 2    |   |          |                                                                                                                                                                                                                                                                                                                                                                                                                                                                                                                                                                                                                                                                                                                                                                                                                                                                                                                                                                                                                                                                                                                                                                                                                                                                                                                                                                                                                                                                                                                                                                                                                                                                                                                                                                                                                                                                                                                                                                                                                                                                                                                                |
| 7          | 01-01-0191   | 967 19" Long Swing Chain     | 2    |   | (11)(12) |                                                                                                                                                                                                                                                                                                                                                                                                                                                                                                                                                                                                                                                                                                                                                                                                                                                                                                                                                                                                                                                                                                                                                                                                                                                                                                                                                                                                                                                                                                                                                                                                                                                                                                                                                                                                                                                                                                                                                                                                                                                                                                                                |
| 8          | T-FB72CT-967 | 6' Fiesta Contour Seat       | 1    |   |          |                                                                                                                                                                                                                                                                                                                                                                                                                                                                                                                                                                                                                                                                                                                                                                                                                                                                                                                                                                                                                                                                                                                                                                                                                                                                                                                                                                                                                                                                                                                                                                                                                                                                                                                                                                                                                                                                                                                                                                                                                                                                                                                                |
| 9          | 01-01-0185   | 967 Armrest - Welded         | 2    |   | J        |                                                                                                                                                                                                                                                                                                                                                                                                                                                                                                                                                                                                                                                                                                                                                                                                                                                                                                                                                                                                                                                                                                                                                                                                                                                                                                                                                                                                                                                                                                                                                                                                                                                                                                                                                                                                                                                                                                                                                                                                                                                                                                                                |
| 10         | 33-05-0009   | 1/2" x 3/4" set screw SS     | 2    | - |          |                                                                                                                                                                                                                                                                                                                                                                                                                                                                                                                                                                                                                                                                                                                                                                                                                                                                                                                                                                                                                                                                                                                                                                                                                                                                                                                                                                                                                                                                                                                                                                                                                                                                                                                                                                                                                                                                                                                                                                                                                                                                                                                                |
| 11         | 33-06-0042   | 3/8" x 1" Carriage Bolt (SS) | 4    |   |          |                                                                                                                                                                                                                                                                                                                                                                                                                                                                                                                                                                                                                                                                                                                                                                                                                                                                                                                                                                                                                                                                                                                                                                                                                                                                                                                                                                                                                                                                                                                                                                                                                                                                                                                                                                                                                                                                                                                                                                                                                                                                                                                                |
| 12         | 33-02-0008   | 3/8" Flat Washer (SS)        | 4    | 1 |          |                                                                                                                                                                                                                                                                                                                                                                                                                                                                                                                                                                                                                                                                                                                                                                                                                                                                                                                                                                                                                                                                                                                                                                                                                                                                                                                                                                                                                                                                                                                                                                                                                                                                                                                                                                                                                                                                                                                                                                                                                                                                                                                                |
| 13         | 33-03-0013   | 3/8" Kep Nut (SS)            | 4    |   |          |                                                                                                                                                                                                                                                                                                                                                                                                                                                                                                                                                                                                                                                                                                                                                                                                                                                                                                                                                                                                                                                                                                                                                                                                                                                                                                                                                                                                                                                                                                                                                                                                                                                                                                                                                                                                                                                                                                                                                                                                                                                                                                                                |
| Ultra site |              |                              |      |   | JLTRA    | www.ultra-site.com                                                                                                                                                                                                                                                                                                                                                                                                                                                                                                                                                                                                                                                                                                                                                                                                                                                                                                                                                                                                                                                                                                                                                                                                                                                                                                                                                                                                                                                                                                                                                                                                                                                                                                                                                                                                                                                                                                                                                                                                                                                                                                             |

7/6/2016

800-45-ULTRA

www.ultra-site.com

7/6/2016

7/6/2016

Page 12 of 14

Attach the 967 11" and 19" Swing Chains to the 967 Bench using the S Hooks. S Hooks must hook through the loops on the 967 Bench and 967 Arms. Then attach the 11" Short Swing Chain to the 19" Long Swing Chain together using a S Hook. Next attach the 49" Swing Chain to the now attached S Hook that is attached to the 11" and 19" Swing Chains. Now on the other end of that 49" Swing Chain attach the final S Hooks to the Chain and then to the Swing Hanger at the desired length. We reccomend where the top of the seat of the 967 Bench is approximately 18" from Ground Level.