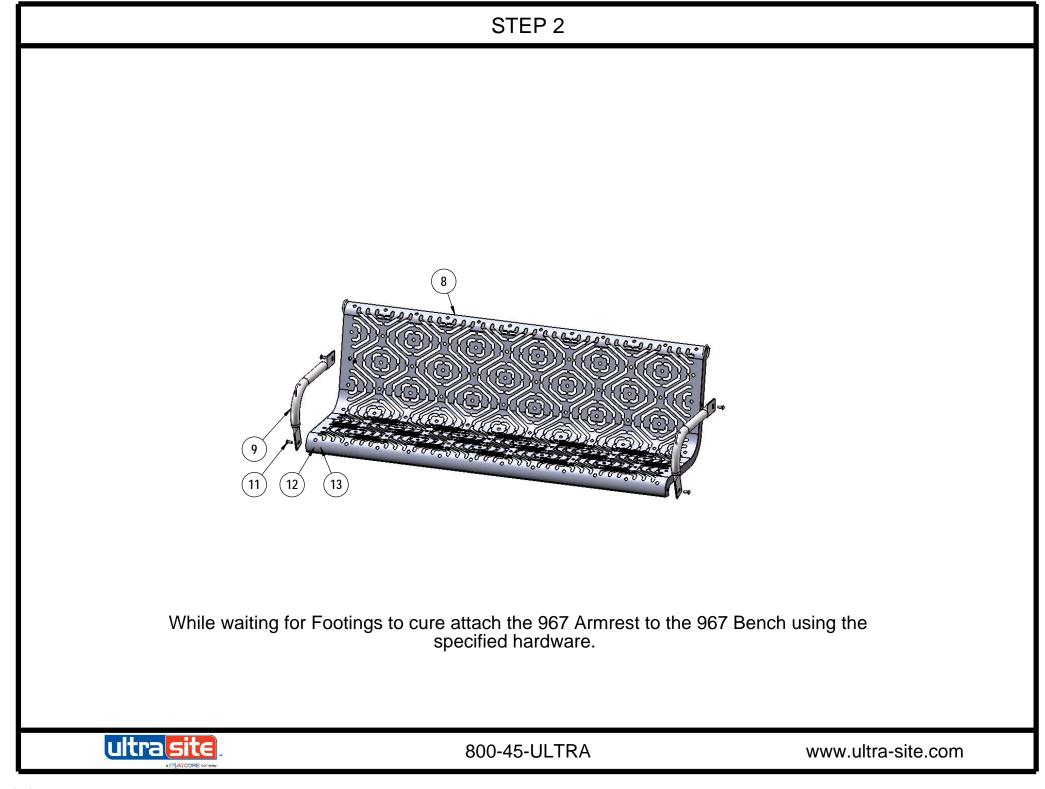

# COMPONENTS

(10)

|            |              |                              |      | 1 | 3        | 2                                                                                                                                                                                                                                                                                                                                                                                                                                                                                                                                                                                                                                                                                                                                                                                                                                                                                                                                                                                                                                                                                                                                                                                                                                                                                                                                                                                                                                                                                                                                                                                                                                                                                                                                                                                                                                                                                                                                                                                                                                                                                                                              |
|------------|--------------|------------------------------|------|---|----------|--------------------------------------------------------------------------------------------------------------------------------------------------------------------------------------------------------------------------------------------------------------------------------------------------------------------------------------------------------------------------------------------------------------------------------------------------------------------------------------------------------------------------------------------------------------------------------------------------------------------------------------------------------------------------------------------------------------------------------------------------------------------------------------------------------------------------------------------------------------------------------------------------------------------------------------------------------------------------------------------------------------------------------------------------------------------------------------------------------------------------------------------------------------------------------------------------------------------------------------------------------------------------------------------------------------------------------------------------------------------------------------------------------------------------------------------------------------------------------------------------------------------------------------------------------------------------------------------------------------------------------------------------------------------------------------------------------------------------------------------------------------------------------------------------------------------------------------------------------------------------------------------------------------------------------------------------------------------------------------------------------------------------------------------------------------------------------------------------------------------------------|
| ITEM       | <b>-</b>     |                              |      |   | 5        | 6                                                                                                                                                                                                                                                                                                                                                                                                                                                                                                                                                                                                                                                                                                                                                                                                                                                                                                                                                                                                                                                                                                                                                                                                                                                                                                                                                                                                                                                                                                                                                                                                                                                                                                                                                                                                                                                                                                                                                                                                                                                                                                                              |
| NO.        | PartNo       | DESCRIPTION                  | QTY. | - |          | ×.                                                                                                                                                                                                                                                                                                                                                                                                                                                                                                                                                                                                                                                                                                                                                                                                                                                                                                                                                                                                                                                                                                                                                                                                                                                                                                                                                                                                                                                                                                                                                                                                                                                                                                                                                                                                                                                                                                                                                                                                                                                                                                                             |
| 1          | V967-72      | 967 6' Leg                   | 2    | - |          | 1 Stations and a state of the s |
| 2          | 01-01-0183   | 967 Sleeve                   | 1    | - |          | D. C.                                                                                                                                                                                                                                                                                                                                                                                                                                                                                                                                                                                                                                                                                                                                                                                                                                                                                                                                                                                                                                                                                                                                                                                                                                                                                                                                                                                                                                                                                                                                                                                                                                                                                                                                                                                                                                                                                                                                                                                                                                                                                      |
| 3          | 55-SH-09     | Swing Hanger For 2-38" OD    | 2    | - | 9        |                                                                                                                                                                                                                                                                                                                                                                                                                                                                                                                                                                                                                                                                                                                                                                                                                                                                                                                                                                                                                                                                                                                                                                                                                                                                                                                                                                                                                                                                                                                                                                                                                                                                                                                                                                                                                                                                                                                                                                                                                                                                                                                                |
| 4          | 55-H155      | S Hook                       | 8    |   |          |                                                                                                                                                                                                                                                                                                                                                                                                                                                                                                                                                                                                                                                                                                                                                                                                                                                                                                                                                                                                                                                                                                                                                                                                                                                                                                                                                                                                                                                                                                                                                                                                                                                                                                                                                                                                                                                                                                                                                                                                                                                                                                                                |
| 5          | 02-07-0205   | 49" Swing Chain              | 2    |   | NG       |                                                                                                                                                                                                                                                                                                                                                                                                                                                                                                                                                                                                                                                                                                                                                                                                                                                                                                                                                                                                                                                                                                                                                                                                                                                                                                                                                                                                                                                                                                                                                                                                                                                                                                                                                                                                                                                                                                                                                                                                                                                                                                                                |
| 6          | 01-01-0190   | 967 11" Short Swing Chain    | 2    |   |          |                                                                                                                                                                                                                                                                                                                                                                                                                                                                                                                                                                                                                                                                                                                                                                                                                                                                                                                                                                                                                                                                                                                                                                                                                                                                                                                                                                                                                                                                                                                                                                                                                                                                                                                                                                                                                                                                                                                                                                                                                                                                                                                                |
| 7          | 01-01-0191   | 967 19" Long Swing Chain     | 2    |   | (11)(12) |                                                                                                                                                                                                                                                                                                                                                                                                                                                                                                                                                                                                                                                                                                                                                                                                                                                                                                                                                                                                                                                                                                                                                                                                                                                                                                                                                                                                                                                                                                                                                                                                                                                                                                                                                                                                                                                                                                                                                                                                                                                                                                                                |
| 8          | T-FB72CT-967 | 6' Fiesta Contour Seat       | 1    |   |          |                                                                                                                                                                                                                                                                                                                                                                                                                                                                                                                                                                                                                                                                                                                                                                                                                                                                                                                                                                                                                                                                                                                                                                                                                                                                                                                                                                                                                                                                                                                                                                                                                                                                                                                                                                                                                                                                                                                                                                                                                                                                                                                                |
| 9          | 01-01-0185   | 967 Armrest - Welded         | 2    |   | J        |                                                                                                                                                                                                                                                                                                                                                                                                                                                                                                                                                                                                                                                                                                                                                                                                                                                                                                                                                                                                                                                                                                                                                                                                                                                                                                                                                                                                                                                                                                                                                                                                                                                                                                                                                                                                                                                                                                                                                                                                                                                                                                                                |
| 10         | 33-05-0009   | 1/2" x 3/4" set screw SS     | 2    | - |          |                                                                                                                                                                                                                                                                                                                                                                                                                                                                                                                                                                                                                                                                                                                                                                                                                                                                                                                                                                                                                                                                                                                                                                                                                                                                                                                                                                                                                                                                                                                                                                                                                                                                                                                                                                                                                                                                                                                                                                                                                                                                                                                                |
| 11         | 33-06-0042   | 3/8" x 1" Carriage Bolt (SS) | 4    |   |          |                                                                                                                                                                                                                                                                                                                                                                                                                                                                                                                                                                                                                                                                                                                                                                                                                                                                                                                                                                                                                                                                                                                                                                                                                                                                                                                                                                                                                                                                                                                                                                                                                                                                                                                                                                                                                                                                                                                                                                                                                                                                                                                                |
| 12         | 33-02-0008   | 3/8" Flat Washer (SS)        | 4    | 1 |          |                                                                                                                                                                                                                                                                                                                                                                                                                                                                                                                                                                                                                                                                                                                                                                                                                                                                                                                                                                                                                                                                                                                                                                                                                                                                                                                                                                                                                                                                                                                                                                                                                                                                                                                                                                                                                                                                                                                                                                                                                                                                                                                                |
| 13         | 33-03-0013   | 3/8" Kep Nut (SS)            | 4    |   |          |                                                                                                                                                                                                                                                                                                                                                                                                                                                                                                                                                                                                                                                                                                                                                                                                                                                                                                                                                                                                                                                                                                                                                                                                                                                                                                                                                                                                                                                                                                                                                                                                                                                                                                                                                                                                                                                                                                                                                                                                                                                                                                                                |
| Ultra site |              |                              |      |   | JLTRA    | www.ultra-site.com                                                                                                                                                                                                                                                                                                                                                                                                                                                                                                                                                                                                                                                                                                                                                                                                                                                                                                                                                                                                                                                                                                                                                                                                                                                                                                                                                                                                                                                                                                                                                                                                                                                                                                                                                                                                                                                                                                                                                                                                                                                                                                             |