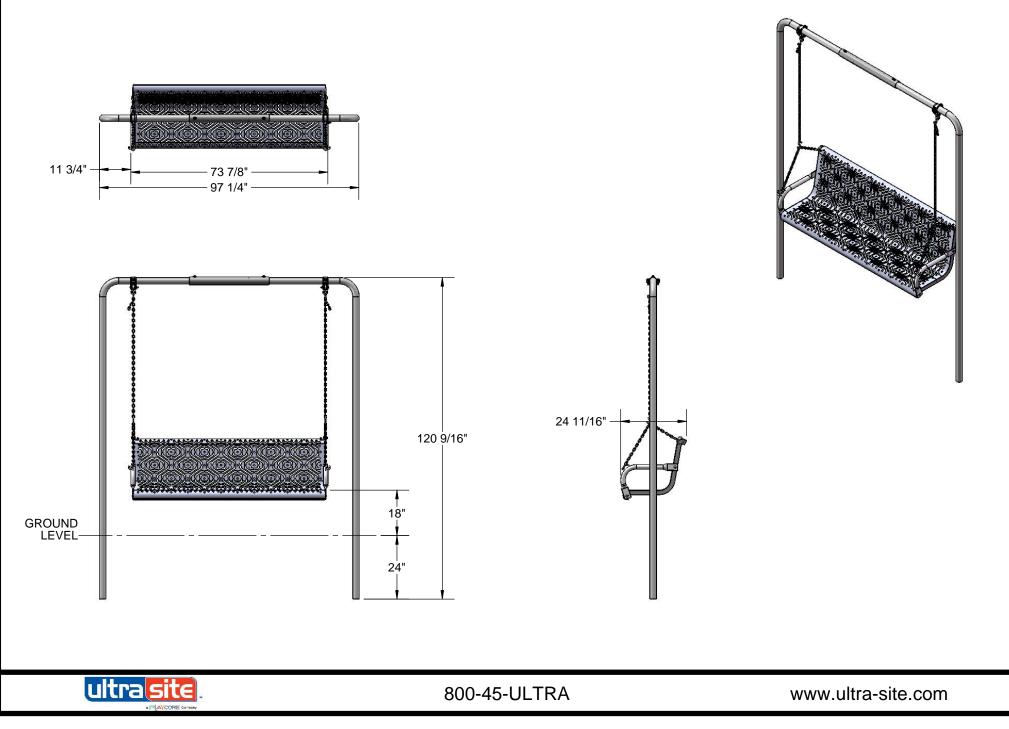

### 967-FB6 CONTOURED BENCH SWING WITH BACK, INGROUND

Seats: Seats dimensions are 24-3/4" x 15-1/8". A 12 gauge piece of sheet steel is precision punched to create the fiesta hole pattern. End plates are made of 7 gauge flat steel plate. Reinforced with  $3/16 \times 1-1/2$ " flat strip. Electrically MIG welded.

Frame Coating: Electrostatic powder coated application oven cured.

Hardware: All stainless steel hardware fasteners.

Dimensions: 6' bench with back. Seats are 24-3/4" wide x 15-1/8" high. Seat height is 18" from the ground to the top of the seat.

Critical Fall Height: Fall height is 92-3/4" from the pivot point of the swing to the ground.

www.ultra-site.com

7/6/2016

# **OVERALL DIMENSIONS**