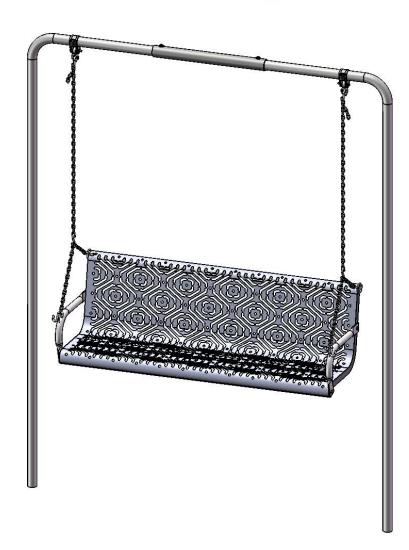

### 967-FB6 CONTOURED BENCH SWING WITH BACK, INGROUND

Seats: Seats dimensions are 24-3/4" x 15-1/8". A 12 gauge piece of sheet steel is precision punched to create the fiesta hole pattern. End plates are made of 7 gauge flat steel plate. Reinforced with  $3/16 \times 1-1/2$ " flat strip. Electrically MIG welded.

Seat Coating: Oven fused functionalized polyethylene copolymer-based thermoplastic. Fluidized bed coating application with superior mechanical performance, impact resistance and UV-stability.

Frame: Legs are 2-3/8" O.D. x 10 gauge pre-galvanized structural steel tubing. Seat support is bent over a mandrel through the bend radius producing a wrinkle free bend. All electrically MIG welded. Galvanized Bearing hangers shall be malleable with oil impregnated bushings. Bench shall be suspended by 4/0 chain.

Frame Coating: Electrostatic powder coated application oven cured.

Hardware: All stainless steel hardware fasteners.

Dimensions: 6' bench with back. Seats are 24-3/4" wide x 15-1/8" high. Seat height is 18" from the ground to the top of the seat.

Critical Fall Height: Fall height is 92-3/4" from the pivot point of the swing to the ground.

www.ultra-site.com

7/6/2016

7/6/2016

800-45-ULTRA

www.ultra-site.com

7/6/2016

7/6/2016

Page 12 of 14

Attach the 967 11" and 19" Swing Chains to the 967 Bench using the S Hooks. S Hooks must hook through the loops on the 967 Bench and 967 Arms. Then attach the 11" Short Swing Chain to the 19" Long Swing Chain together using a S Hook. Next attach the 49" Swing Chain to the now attached S Hook that is attached to the 11" and 19" Swing Chains. Now on the other end of that 49" Swing Chain attach the final S Hooks to the Chain and then to the Swing Hanger at the desired length. We reccomend where the top of the seat of the 967 Bench is approximately 18" from Ground Level.