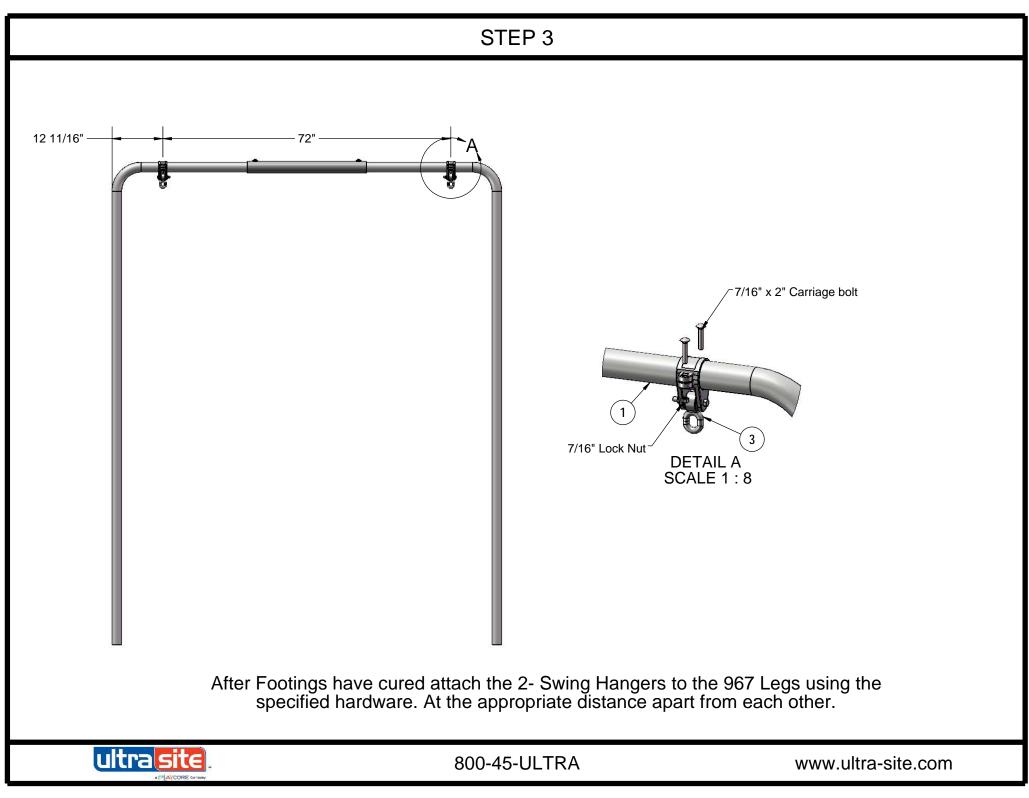

# COMPONENTS

(10)

|            |              |                              |      | 1 | 3        | 2                                                                                                                                                                                                                                                                                                                                                                                                                                                                                                                                                                                                                                                                                                                                                                                                                                                                                                                                                                                                                                                                                                                                                                                                                                                                                                                                                                                                                                                                                                                                                                                                                                                                                                                                                                                                                                                                                                                                                                                                                                                                                                                              |
|------------|--------------|------------------------------|------|---|----------|--------------------------------------------------------------------------------------------------------------------------------------------------------------------------------------------------------------------------------------------------------------------------------------------------------------------------------------------------------------------------------------------------------------------------------------------------------------------------------------------------------------------------------------------------------------------------------------------------------------------------------------------------------------------------------------------------------------------------------------------------------------------------------------------------------------------------------------------------------------------------------------------------------------------------------------------------------------------------------------------------------------------------------------------------------------------------------------------------------------------------------------------------------------------------------------------------------------------------------------------------------------------------------------------------------------------------------------------------------------------------------------------------------------------------------------------------------------------------------------------------------------------------------------------------------------------------------------------------------------------------------------------------------------------------------------------------------------------------------------------------------------------------------------------------------------------------------------------------------------------------------------------------------------------------------------------------------------------------------------------------------------------------------------------------------------------------------------------------------------------------------|
| ITEM       | <b>-</b>     |                              |      |   | 5        | 6                                                                                                                                                                                                                                                                                                                                                                                                                                                                                                                                                                                                                                                                                                                                                                                                                                                                                                                                                                                                                                                                                                                                                                                                                                                                                                                                                                                                                                                                                                                                                                                                                                                                                                                                                                                                                                                                                                                                                                                                                                                                                                                              |
| NO.        | PartNo       | DESCRIPTION                  | QTY. | - |          | ×.                                                                                                                                                                                                                                                                                                                                                                                                                                                                                                                                                                                                                                                                                                                                                                                                                                                                                                                                                                                                                                                                                                                                                                                                                                                                                                                                                                                                                                                                                                                                                                                                                                                                                                                                                                                                                                                                                                                                                                                                                                                                                                                             |
| 1          | V967-72      | 967 6' Leg                   | 2    | - |          | 1 Stations and a state of the s |
| 2          | 01-01-0183   | 967 Sleeve                   | 1    | - |          | D. C.                                                                                                                                                                                                                                                                                                                                                                                                                                                                                                                                                                                                                                                                                                                                                                                                                                                                                                                                                                                                                                                                                                                                                                                                                                                                                                                                                                                                                                                                                                                                                                                                                                                                                                                                                                                                                                                                                                                                                                                                                                                                                      |
| 3          | 55-SH-09     | Swing Hanger For 2-38" OD    | 2    | - | 9        |                                                                                                                                                                                                                                                                                                                                                                                                                                                                                                                                                                                                                                                                                                                                                                                                                                                                                                                                                                                                                                                                                                                                                                                                                                                                                                                                                                                                                                                                                                                                                                                                                                                                                                                                                                                                                                                                                                                                                                                                                                                                                                                                |
| 4          | 55-H155      | S Hook                       | 8    |   |          |                                                                                                                                                                                                                                                                                                                                                                                                                                                                                                                                                                                                                                                                                                                                                                                                                                                                                                                                                                                                                                                                                                                                                                                                                                                                                                                                                                                                                                                                                                                                                                                                                                                                                                                                                                                                                                                                                                                                                                                                                                                                                                                                |
| 5          | 02-07-0205   | 49" Swing Chain              | 2    |   | NG       |                                                                                                                                                                                                                                                                                                                                                                                                                                                                                                                                                                                                                                                                                                                                                                                                                                                                                                                                                                                                                                                                                                                                                                                                                                                                                                                                                                                                                                                                                                                                                                                                                                                                                                                                                                                                                                                                                                                                                                                                                                                                                                                                |
| 6          | 01-01-0190   | 967 11" Short Swing Chain    | 2    |   |          |                                                                                                                                                                                                                                                                                                                                                                                                                                                                                                                                                                                                                                                                                                                                                                                                                                                                                                                                                                                                                                                                                                                                                                                                                                                                                                                                                                                                                                                                                                                                                                                                                                                                                                                                                                                                                                                                                                                                                                                                                                                                                                                                |
| 7          | 01-01-0191   | 967 19" Long Swing Chain     | 2    |   | (11)(12) |                                                                                                                                                                                                                                                                                                                                                                                                                                                                                                                                                                                                                                                                                                                                                                                                                                                                                                                                                                                                                                                                                                                                                                                                                                                                                                                                                                                                                                                                                                                                                                                                                                                                                                                                                                                                                                                                                                                                                                                                                                                                                                                                |
| 8          | T-FB72CT-967 | 6' Fiesta Contour Seat       | 1    |   |          |                                                                                                                                                                                                                                                                                                                                                                                                                                                                                                                                                                                                                                                                                                                                                                                                                                                                                                                                                                                                                                                                                                                                                                                                                                                                                                                                                                                                                                                                                                                                                                                                                                                                                                                                                                                                                                                                                                                                                                                                                                                                                                                                |
| 9          | 01-01-0185   | 967 Armrest - Welded         | 2    |   | J        |                                                                                                                                                                                                                                                                                                                                                                                                                                                                                                                                                                                                                                                                                                                                                                                                                                                                                                                                                                                                                                                                                                                                                                                                                                                                                                                                                                                                                                                                                                                                                                                                                                                                                                                                                                                                                                                                                                                                                                                                                                                                                                                                |
| 10         | 33-05-0009   | 1/2" x 3/4" set screw SS     | 2    | - |          |                                                                                                                                                                                                                                                                                                                                                                                                                                                                                                                                                                                                                                                                                                                                                                                                                                                                                                                                                                                                                                                                                                                                                                                                                                                                                                                                                                                                                                                                                                                                                                                                                                                                                                                                                                                                                                                                                                                                                                                                                                                                                                                                |
| 11         | 33-06-0042   | 3/8" x 1" Carriage Bolt (SS) | 4    |   |          |                                                                                                                                                                                                                                                                                                                                                                                                                                                                                                                                                                                                                                                                                                                                                                                                                                                                                                                                                                                                                                                                                                                                                                                                                                                                                                                                                                                                                                                                                                                                                                                                                                                                                                                                                                                                                                                                                                                                                                                                                                                                                                                                |
| 12         | 33-02-0008   | 3/8" Flat Washer (SS)        | 4    | 1 |          |                                                                                                                                                                                                                                                                                                                                                                                                                                                                                                                                                                                                                                                                                                                                                                                                                                                                                                                                                                                                                                                                                                                                                                                                                                                                                                                                                                                                                                                                                                                                                                                                                                                                                                                                                                                                                                                                                                                                                                                                                                                                                                                                |
| 13         | 33-03-0013   | 3/8" Kep Nut (SS)            | 4    |   |          |                                                                                                                                                                                                                                                                                                                                                                                                                                                                                                                                                                                                                                                                                                                                                                                                                                                                                                                                                                                                                                                                                                                                                                                                                                                                                                                                                                                                                                                                                                                                                                                                                                                                                                                                                                                                                                                                                                                                                                                                                                                                                                                                |
| Ultra site |              |                              |      |   | JLTRA    | www.ultra-site.com                                                                                                                                                                                                                                                                                                                                                                                                                                                                                                                                                                                                                                                                                                                                                                                                                                                                                                                                                                                                                                                                                                                                                                                                                                                                                                                                                                                                                                                                                                                                                                                                                                                                                                                                                                                                                                                                                                                                                                                                                                                                                                             |