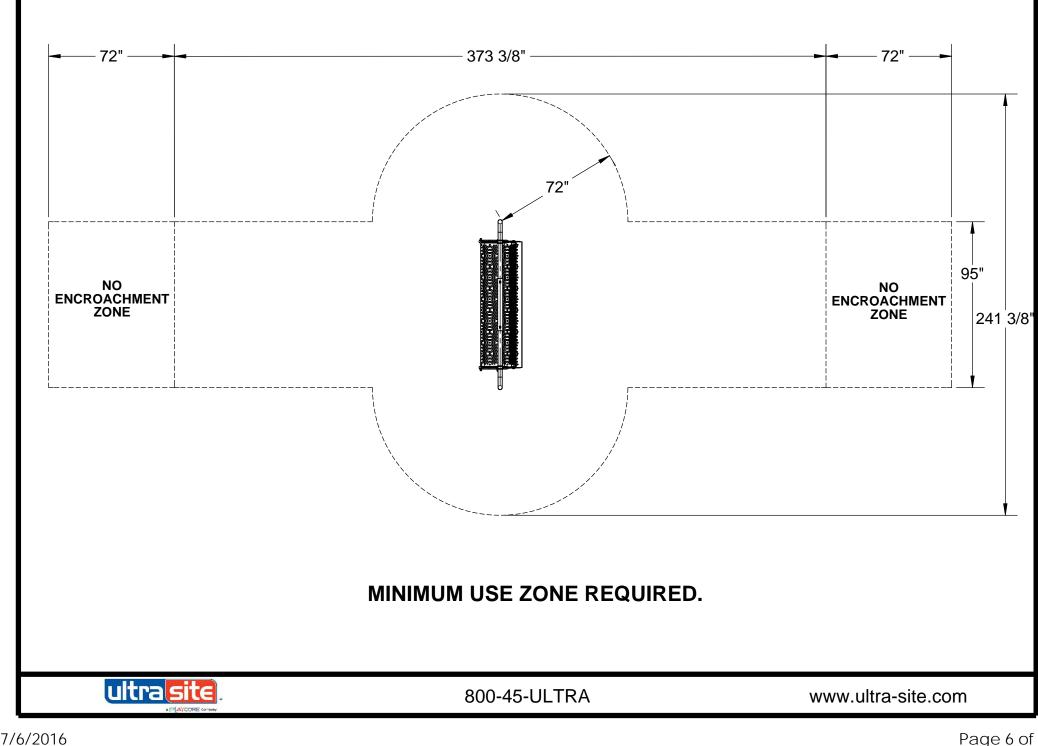

r checking of all parts, castings, etc. should be made. If a part is broken or worn, it shoud be replaced immediatly.
- Check to be sure all fittings are tight and that bars and pipes do not move.
- Replace all worn S-hooks. S-hooks must be completely closed. Failure to close S-hooks can result in serious injury to the user. NEVER reuse S-hooks.
- Test for free movement of swing hanger and other moving attached parts.
- Check for worn chains and replace them.
- A soft resilient surface should be placed under all swings extending at least twice the height of the top rail both front and back.

# HARDWARE





3/8" x 1" Carriage Bolt



3/8" Flat Washer





800-45-ULTRA

www.ultra-site.com

7/6/2016

Page 4 of 14

# **TOOLS REQUIRED**











800-45-ULTRA

www.ultra-site.com

# USE ZONE



Page 6 of 14

# ULTRA SITE PRODUCT SPECIFICATIONS

### 967-FB6 CONTOURED BENCH SWING WITH BACK, INGROUND

Seats: Seats dimensions are 24-3/4" x 15-1/8". A 12 gauge piece of sheet steel is precision punched to create the fiesta hole pattern. End plates are made of 7 gauge flat steel plate. Reinforced with  $3/16 \times 1-1/2$ " flat strip. Electrically MIG welded.

Seat Coating: Oven fused functionalized polyethylene copolymer-based thermoplastic. Fluidized bed coating application with superior mechanical performance, impact resistance and UV-stability.

Frame: Legs are 2-3/8" O.D. x 10 gauge pre-galvanized structural steel tubing. Seat support is bent over a mandrel through the bend radius producing a wrinkle free bend. All electrically MIG welded. Galvanized Bearing hangers shall be mal