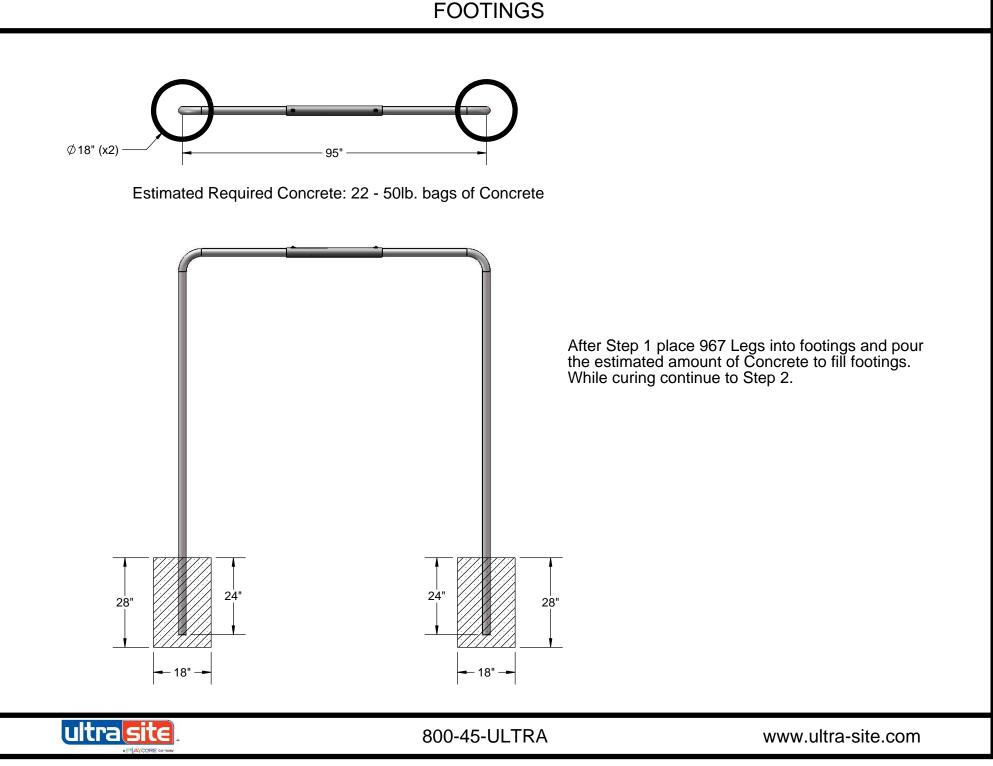

# COMPONENTS

(10)

|            |              |                              |      | 1 | 3        | 2                                                                                                                                                                                                                                                                                                                                                                                                                                                                                                                                                                                                                                                                                                                                                                                                                                                                                                                                                                                                                                                                                                                                                                                                                                                                                                                                                                                                                                                                                                                                                                                                                                                                                                                                                                                                                                                                                                                                                                                                                                                                                                                              |
|------------|--------------|------------------------------|------|---|----------|--------------------------------------------------------------------------------------------------------------------------------------------------------------------------------------------------------------------------------------------------------------------------------------------------------------------------------------------------------------------------------------------------------------------------------------------------------------------------------------------------------------------------------------------------------------------------------------------------------------------------------------------------------------------------------------------------------------------------------------------------------------------------------------------------------------------------------------------------------------------------------------------------------------------------------------------------------------------------------------------------------------------------------------------------------------------------------------------------------------------------------------------------------------------------------------------------------------------------------------------------------------------------------------------------------------------------------------------------------------------------------------------------------------------------------------------------------------------------------------------------------------------------------------------------------------------------------------------------------------------------------------------------------------------------------------------------------------------------------------------------------------------------------------------------------------------------------------------------------------------------------------------------------------------------------------------------------------------------------------------------------------------------------------------------------------------------------------------------------------------------------|
| ITEM       | <b>-</b>     |                              |      |   | 5        | 6                                                                                                                                                                                                                                                                                                                                                                                                                                                                                                                                                                                                                                                                                                                                                                                                                                                                                                                                                                                                                                                                                                                                                                                                                                                                                                                                                                                                                                                                                                                                                                                                                                                                                                                                                                                                                                                                                                                                                                                                                                                                                                                              |
| NO.        | PartNo       | DESCRIPTION                  | QTY. | - |          | ×.                                                                                                                                                                                                                                                                                                                                                                                                                                                                                                                                                                                                                                                                                                                                                                                                                                                                                                                                                                                                                                                                                                                                                                                                                                                                                                                                                                                                                                                                                                                                                                                                                                                                                                                                                                                                                                                                                                                                                                                                                                                                                                                             |
| 1          | V967-72      | 967 6' Leg                   | 2    | - |          | 1 Stations and a state of the s |
| 2          | 01-01-0183   | 967 Sleeve                   | 1    | - |          | D. C.                                                                                                                                                                                                                                                                                                                                                                                                                                                                                                                                                                                                                                                                                                                                                                                                                                                                                                                                                                                                                                                                                                                                                                                                                                                                                                                                                                                                                                                                                                                                                                                                                                                                                                                                                                                                                                                                                                                                                                                                                                                                                      |
| 3          | 55-SH-09     | Swing Hanger For 2-38" OD    | 2    | - | 9        |                                                                                                                                                                                                                                                                                                                                                                                                                                                                                                                                                                                                                                                                                                                                                                                                                                                                                                                                                                                                                                                                                                                                                                                                                                                                                                                                                                                                                                                                                                                                                                                                                                                                                                                                                                                                                                                                                                                                                                                                                                                                                                                                |
| 4          | 55-H155      | S Hook                       | 8    |   |          |                                                                                                                                                                                                                                                                                                                                                                                                                                                                                                                                                                                                                                                                                                                                                                                                                                                                                                                                                                                                                                                                                                                                                                                                                                                                                                                                                                                                                                                                                                                                                                                                                                                                                                                                                                                                                                                                                                                                                                                                                                                                                                                                |
| 5          | 02-07-0205   | 49" Swing Chain              | 2    |   | NG       |                                                                                                                                                                                                                                                                                                                                                                                                                                                                                                                                                                                                                                                                                                                                                                                                                                                                                                                                                                                                                                                                                                                                                                                                                                                                                                                                                                                                                                                                                                                                                                                                                                                                                                                                                                                                                                                                                                                                                                                                                                                                                                                                |
| 6          | 01-01-0190   | 967 11" Short Swing Chain    | 2    |   |          |                                                                                                                                                                                                                                                                                                                                                                                                                                                                                                                                                                                                                                                                                                                                                                                                                                                                                                                                                                                                                                                                                                                                                                                                                                                                                                                                                                                                                                                                                                                                                                                                                                                                                                                                                                                                                                                                                                                                                                                                                                                                                                                                |
| 7          | 01-01-0191   | 967 19" Long Swing Chain     | 2    |   | (11)(12) |                                                                                                                                                                                                                                                                                                                                                                                                                                                                                                                                                                                                                                                                                                                                                                                                                                                                                                                                                                                                                                                                                                                                                                                                                                                                                                                                                                                                                                                                                                                                                                                                                                                                                                                                                                                                                                                                                                                                                                                                                                                                                                                                |
| 8          | T-FB72CT-967 | 6' Fiesta Contour Seat       | 1    |   |          |                                                                                                                                                                                                                                                                                                                                                                                                                                                                                                                                                                                                                                                                                                                                                                                                                                                                                                                                                                                                                                                                                                                                                                                                                                                                                                                                                                                                                                                                                                                                                                                                                                                                                                                                                                                                                                                                                                                                                                                                                                                                                                                                |
| 9          | 01-01-0185   | 967 Armrest - Welded         | 2    |   | J        |                                                                                                                                                                                                                                                                                                                                                                                                                                                                                                                                                                                                                                                                                                                                                                                                                                                                                                                                                                                                                                                                                                                                                                                                                                                                                                                                                                                                                                                                                                                                                                                                                                                                                                                                                                                                                                                                                                                                                                                                                                                                                                                                |
| 10         | 33-05-0009   | 1/2" x 3/4" set screw SS     | 2    | - |          |                                                                                                                                                                                                                                                                                                                                                                                                                                                                                                                                                                                                                                                                                                                                                                                                                                                                                                                                                                                                                                                                                                                                                                                                                                                                                                                                                                                                                                                                                                                                                                                                                                                                                                                                                                                                                                                                                                                                                                                                                                                                                                                                |
| 11         | 33-06-0042   | 3/8" x 1" Carriage Bolt (SS) | 4    |   |          |                                                                                                                                                                                                                                                                                                                                                                                                                                                                                                                                                                                                                                                                                                                                                                                                                                                                                                                                                                                                                                                                                                                                                                                                                                                                                                                                                                                                                                                                                                                                                                                                                                                                                                                                                                                                                                                                                                                                                                                                                                                                                                                                |
| 12         | 33-02-0008   | 3/8" Flat Washer (SS)        | 4    | 1 |          |                                                                                                                                                                                                                                                                                                                                                                                                                                                                                                                                                                                                                                                                                                                                                                                                                                                                                                                                                                                                                                                                                                                                                                                                                                                                                                                                                                                                                                                                                                                                                                                                                                                                                                                                                                                                                                                                                                                                                                                                                                                                                                                                |
| 13         | 33-03-0013   | 3/8" Kep Nut (SS)            | 4    |   |          |                                                                                                                                                                                                                                                                                                                                                                                                                                                                                                                                                                                                                                                                                                                                                                                                                                                                                                                                                                                                                                                                                                                                                                                                                                                                                                                                                                                                                                                                                                                                                                                                                                                                                                                                                                                                                                                                                                                                                                                                                                                                                                                                |
| Ultra site |              |                              |      |   | JLTRA    | www.ultra-site.com                                                                                                                                                                                                                                                                                                                                                                                                                                                                                                                                                                                                                                                                                                                                                                                                                                                                                                                                                                                                                                                                                                                                                                                                                                                                                                                                                                                                                                                                                                                                                                                                                                                                                                                                                                                                                                                                                                                                                                                                                                                                                                             |