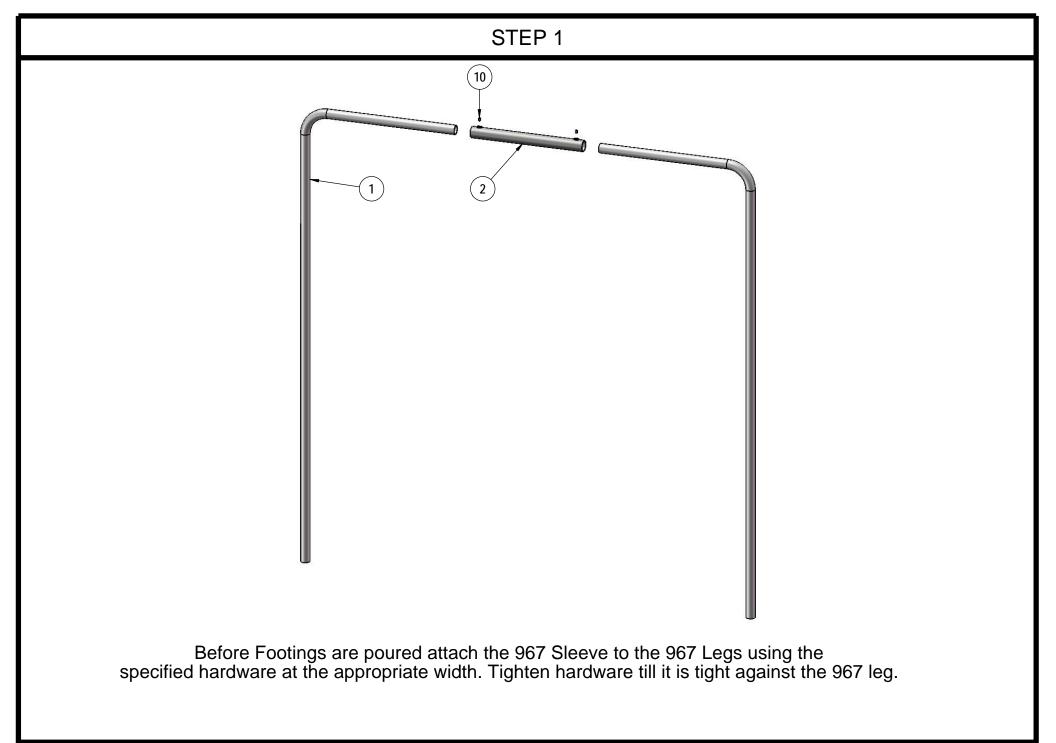

# COMPONENTS

(10)

|            |              |                              |      | 1 | 3        | 2                                                                                                                                                                                                                                                                                                                                                                                                                                                                                                                                                                                                                                                                                                                                                                                                                                                                                                                                                                                                                                                                                                                                                                                                                                                                                                                                                                                                                                                                                                                                                                                                                                                                                                                                                                                                                                                                                                                                                                                                                                                                                                                              |
|------------|--------------|------------------------------|------|---|----------|--------------------------------------------------------------------------------------------------------------------------------------------------------------------------------------------------------------------------------------------------------------------------------------------------------------------------------------------------------------------------------------------------------------------------------------------------------------------------------------------------------------------------------------------------------------------------------------------------------------------------------------------------------------------------------------------------------------------------------------------------------------------------------------------------------------------------------------------------------------------------------------------------------------------------------------------------------------------------------------------------------------------------------------------------------------------------------------------------------------------------------------------------------------------------------------------------------------------------------------------------------------------------------------------------------------------------------------------------------------------------------------------------------------------------------------------------------------------------------------------------------------------------------------------------------------------------------------------------------------------------------------------------------------------------------------------------------------------------------------------------------------------------------------------------------------------------------------------------------------------------------------------------------------------------------------------------------------------------------------------------------------------------------------------------------------------------------------------------------------------------------|
| ITEM       | <b>-</b>     |                              |      |   | 5        | 6                                                                                                                                                                                                                                                                                                                                                                                                                                                                                                                                                                                                                                                                                                                                                                                                                                                                                                                                                                                                                                                                                                                                                                                                                                                                                                                                                                                                                                                                                                                                                                                                                                                                                                                                                                                                                                                                                                                                                                                                                                                                                                                              |
| NO.        | PartNo       | DESCRIPTION                  | QTY. | - |          | ×.                                                                                                                                                                                                                                                                                                                                                                                                                                                                                                                                                                                                                                                                                                                                                                                                                                                                                                                                                                                                                                                                                                                                                                                                                                                                                                                                                                                                                                                                                                                                                                                                                                                                                                                                                                                                                                                                                                                                                                                                                                                                                                                             |
| 1          | V967-72      | 967 6' Leg                   | 2    | - |          | 1 Stations and a state of the s |
| 2          | 01-01-0183   | 967 Sleeve                   | 1    | - |          | D. C.                                                                                                                                                                                                                                                                                                                                                                                                                                                                                                                                                                                                                                                                                                                                                                                                                                                                                                                                                                                                                                                                                                                                                                                                                                                                                                                                                                                                                                                                                                                                                                                                                                                                                                                                                                                                                                                                                                                                                                                                                                                                                      |
| 3          | 55-SH-09     | Swing Hanger For 2-38" OD    | 2    | - | 9        |                                                                                                                                                                                                                                                                                                                                                                                                                                                                                                                                                                                                                                                                                                                                                                                                                                                                                                                                                                                                                                                                                                                                                                                                                                                                                                                                                                                                                                                                                                                                                                                                                                                                                                                                                                                                                                                                                                                                                                                                                                                                                                                                |
| 4          | 55-H155      | S Hook                       | 8    |   |          |                                                                                                                                                                                                                                                                                                                                                                                                                                                                                                                                                                                                                                                                                                                                                                                                                                                                                                                                                                                                                                                                                                                                                                                                                                                                                                                                                                                                                                                                                                                                                                                                                                                                                                                                                                                                                                                                                                                                                                                                                                                                                                                                |
| 5          | 02-07-0205   | 49" Swing Chain              | 2    |   | NG       |                                                                                                                                                                                                                                                                                                                                                                                                                                                                                                                                                                                                                                                                                                                                                                                                                                                                                                                                                                                                                                                                                                                                                                                                                                                                                                                                                                                                                                                                                                                                                                                                                                                                                                                                                                                                                                                                                                                                                                                                                                                                                                                                |
| 6          | 01-01-0190   | 967 11" Short Swing Chain    | 2    |   |          |                                                                                                                                                                                                                                                                                                                                                                                                                                                                                                                                                                                                                                                                                                                                                                                                                                                                                                                                                                                                                                                                                                                                                                                                                                                                                                                                                                                                                                                                                                                                                                                                                                                                                                                                                                                                                                                                                                                                                                                                                                                                                                                                |
| 7          | 01-01-0191   | 967 19" Long Swing Chain     | 2    |   | (11)(12) |                                                                                                                                                                                                                                                                                                                                                                                                                                                                                                                                                                                                                                                                                                                                                                                                                                                                                                                                                                                                                                                                                                                                                                                                                                                                                                                                                                                                                                                                                                                                                                                                                                                                                                                                                                                                                                                                                                                                                                                                                                                                                                                                |
| 8          | T-FB72CT-967 | 6' Fiesta Contour Seat       | 1    |   |          |                                                                                                                                                                                                                                                                                                                                                                                                                                                                                                                                                                                                                                                                                                                                                                                                                                                                                                                                                                                                                                                                                                                                                                                                                                                                                                                                                                                                                                                                                                                                                                                                                                                                                                                                                                                                                                                                                                                                                                                                                                                                                                                                |
| 9          | 01-01-0185   | 967 Armrest - Welded         | 2    |   | J        |                                                                                                                                                                                                                                                                                                                                                                                                                                                                                                                                                                                                                                                                                                                                                                                                                                                                                                                                                                                                                                                                                                                                                                                                                                                                                                                                                                                                                                                                                                                                                                                                                                                                                                                                                                                                                                                                                                                                                                                                                                                                                                                                |
| 10         | 33-05-0009   | 1/2" x 3/4" set screw SS     | 2    | - |          |                                                                                                                                                                                                                                                                                                                                                                                                                                                                                                                                                                                                                                                                                                                                                                                                                                                                                                                                                                                                                                                                                                                                                                                                                                                                                                                                                                                                                                                                                                                                                                                                                                                                                                                                                                                                                                                                                                                                                                                                                                                                                                                                |
| 11         | 33-06-0042   | 3/8" x 1" Carriage Bolt (SS) | 4    |   |          |                                                                                                                                                                                                                                                                                                                                                                                                                                                                                                                                                                                                                                                                                                                                                                                                                                                                                                                                                                                                                                                                                                                                                                                                                                                                                                                                                                                                                                                                                                                                                                                                                                                                                                                                                                                                                                                                                                                                                                                                                                                                                                                                |
| 12         | 33-02-0008   | 3/8" Flat Washer (SS)        | 4    | 1 |          |                                                                                                                                                                                                                                                                                                                                                                                                                                                                                                                                                                                                                                                                                                                                                                                                                                                                                                                                                                                                                                                                                                                                                                                                                                                                                                                                                                                                                                                                                                                                                                                                                                                                                                                                                                                                                                                                                                                                                                                                                                                                                                                                |
| 13         | 33-03-0013   | 3/8" Kep Nut (SS)            | 4    |   |          |                                                                                                                                                                                                                                                                                                                                                                                                                                                                                                                                                                                                                                                                                                                                                                                                                                                                                                                                                                                                                                                                                                                                                                                                                                                                                                                                                                                                                                                                                                                                                                                                                                                                                                                                                                                                                                                                                                                                                                                                                                                                                                                                |
| Ultra site |              |                              |      |   | JLTRA    | www.ultra-site.com                                                                                                                                                                                                                                                                                                                                                                                                                                                                                                                                                                                                                                                                                                                                                                                                                                                                                                                                                                                                                                                                                                                                                                                                                                                                                                                                                                                                                                                                                                                                                                                                                                                                                                                                                                                                                                                                                                                                                                                                                                                                                                             |