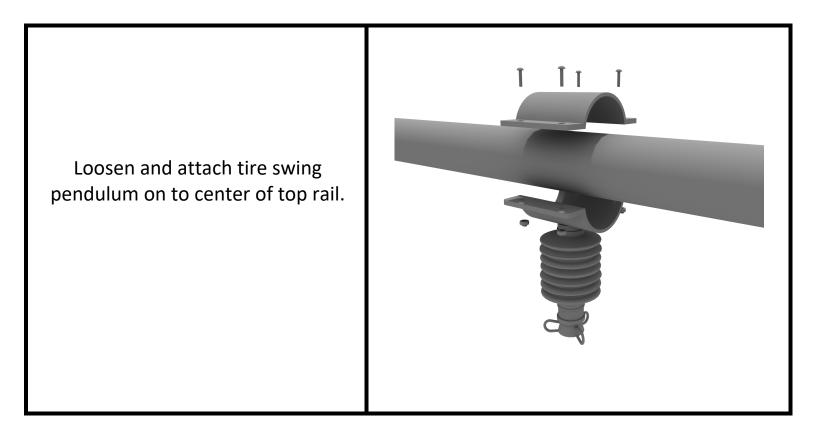

## **Elite Arch Post Tire Swing Install**

1 Playground Drive Greenfield, IN 46140 1-800-667-0097 Created By: Gene Flowers Modified: 04/01/19

1 Playground Drive Greenfield, IN 46140 1-800-667-0097

Created By: Gene Flowers Modified: 04/01/19