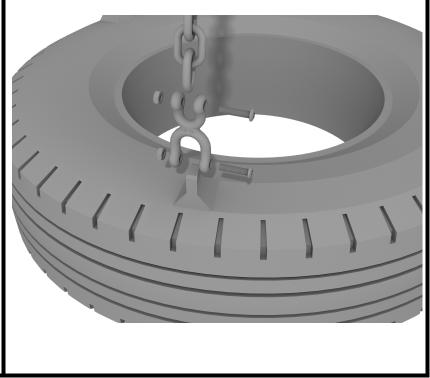

## **Elite Arch Post Tire Swing Install**

1 Playground Drive Greenfield, IN 46140 1-800-667-0097 Created By: Gene Flowers Modified: 04/01/19

1 Playground Drive Greenfield, IN 46140 1-800-667-0097

Created By: Gene Flowers Modified: 04/01/19