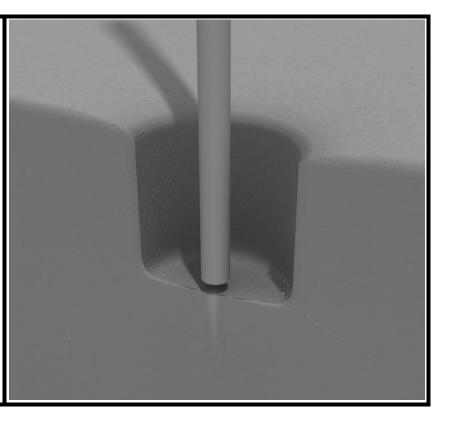

## DO <u>NOT</u> CEMENT POSTS INTO PLACE UNTIL THE ENTIRE STRUCTURE IS ASSEMBLED.

Refer to the General Installation guide footing information and dig proper holes for the support posts.

1 Playground Drive Greenfield, IN 46140 1-800-667-0097 Created By: Gene Flowers Date: 04/01/2019

For easy installation it is recommended to assemble swing frame and lower onto footers. Once frame is assembled and leveled with hardware installed on top rail, cement into place. Follow guidelines from Concrete manufacturer for amount / time of curing, etc. It is also recommended the use of ratchet straps along with stakes / anchor spike to stabilize frame while cement cures.