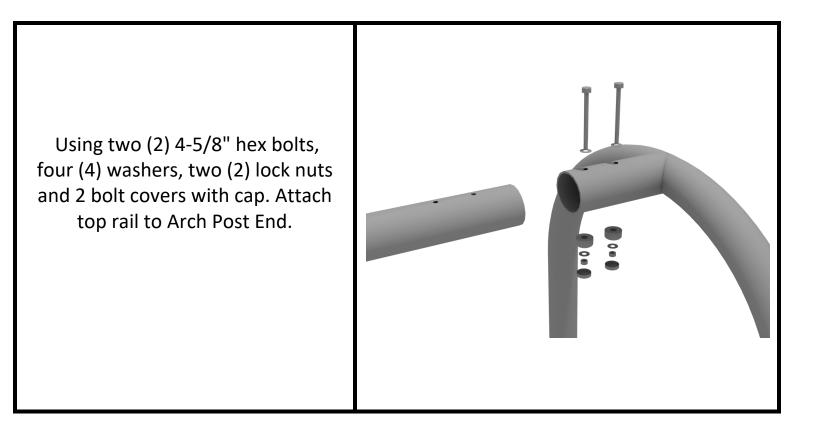

## **Elite Arch Post Tire Swing Install**

1 Playground Drive Greenfield, IN 46140 1-800-667-0097 Created By: Gene Flowers Modified: 04/01/19

1 Playground Drive Greenfield, IN 46140 1-800-667-0097

Created By: Gene Flowers Modified: 04/01/19