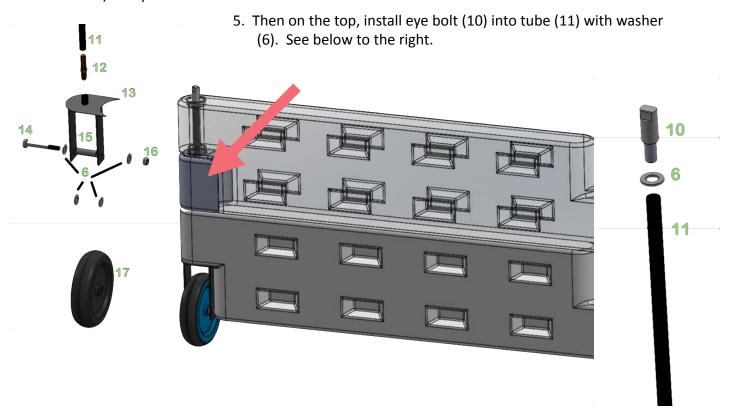

# 4 Install Gate

1. Gate Kit BOM.

| ITEM NO.    | PART NUMBER                       | QTY. |
|-------------|-----------------------------------|------|
| 1           | GAGA BASE                         | 1    |
| 2           | STUD CIRCULAR TUBE                | 1    |
| 3           | CIRCULAR TUBE GAGA                | 1    |
| 4           | WASHER                            | 1    |
| 5*          | SPRING                            | 1    |
| 6*          | WASHER                            | 7    |
| 8*          | LATCH                             | 1    |
| 9*          | HEX BOLT M14x50 HALF<br>THREADED  | 1    |
| 10*         | LOCKING EYE BOLT                  | 1    |
| 11*         | CIRCULAR TUBE ADA LOCK            | 1    |
| 12*         | STUD CIRCULAR TUBE                | 1    |
| 13*         | ADA LOCK WHEEL HOLDER             | 1    |
| 14*         | HEX BOLT M12x90L HALF<br>THREADED | 1    |
| 15 <b>*</b> | ADA SPACER BUSH OD 17x54L         | 1    |
| 16*         | NYLOCK NUT M12                    | 1    |
| 17 <b>*</b> | WHEEL 8" DIA                      | 1    |
|             |                                   |      |

\*Parts with star will be in ADA Gate Kit.

- 2. On one open end of the pit, install parts 1 through 9 as shown on previous page. Take base (1) and place it beneath the border. Add two end caps in the openings shown by arrows above (right). Feed the tube (3) and the stud (2) through the borders and end caps and screw it into the base (1). Then finish assembling 4 (washer from GaGa Pit box) through 9 as should in exploded view above (left).
- 3. After assembly, the end will look as shown on the right, above.
- 4. On the other open end, in place of the stanchion base, install the wheel assembly parts (11 through 17), along with four washers (6) (these are from the ADA Gate kit) and one plastic end cap (not shown) in exploded view but shown with arrow below.