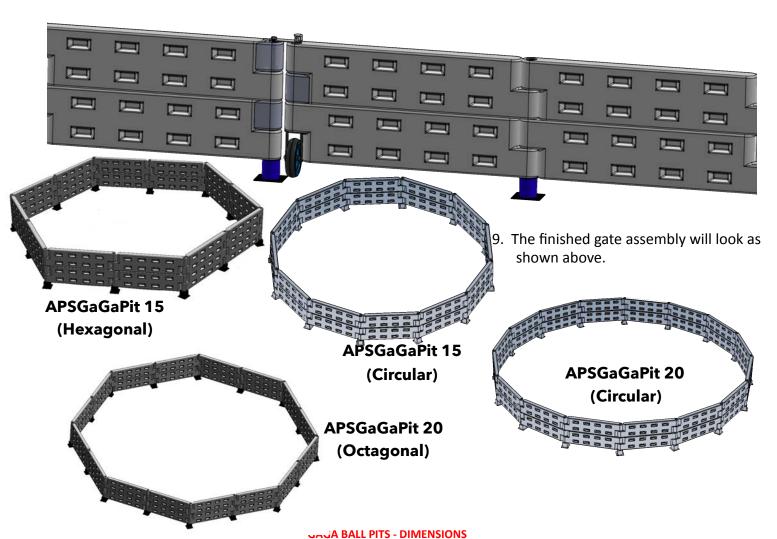

- 6. The assembled end will look as shown above.
- 7. Completely tighten all bolts until they are snug, and then turn an additional 1/2 turn.
- 8. If permanent installation is desired, you can secure completed stanchions with anchoring method of your choice. (Anchors are not supplied)