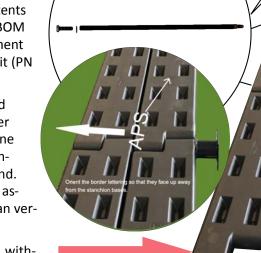

### Assemble Borders

- 1. Check shipment contents against BOM. Hardware BOM on next page. Your shipment comes with a ADA Gate kit (PN 100-GaGa- ADAGateKit)
- 2. Lay borders on the ground and insert the bolt, washer and stanchion rod from one end and attach to the stanchion base at the other end. It is significantly easier to assemble on the ground than vertically. Orient letters up.
- 3. Leave the two ends open, without hardware (See arrow).