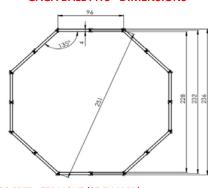

15 FEET - STRAIGHT (24 TIMBER) ACROSS FLAT (PIVOT TO PIVOT): 13' 10" ACROSS FLAT INSIDE DIMENSION: 13' 6" INSIDE AREA (SQ FT): 158.5

15 FEET - CIRCULAR (24 TIMBER)
ACROSS FLAT (PIVOT TO PIVOT): 14' 11"
ACROSS FLAT INSIDE DIMENSION: 14' 7"
INSIDE AREA (SQ FT): 171.3