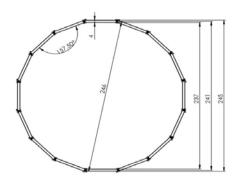

15 FEET - STRAIGHT (24 TIMBER) ACROSS FLAT (PIVOT TO PIVOT): 13' 10" ACROSS FLAT INSIDE DIMENSION: 13' 6" INSIDE AREA (SQ FT): 158.5

15 FEET - CIRCULAR (24 TIMBER)
ACROSS FLAT (PIVOT TO PIVOT): 14' 11"
ACROSS FLAT INSIDE DIMENSION: 14' 7"
INSIDE AREA (SQ FT): 171.3