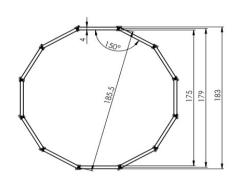

20 FEET - STRAIGHT (32 TIMBER) ACROSS FLAT (PIVOT TO PIVOT): 19' 4" ACROSS FLAT INSIDE DIMENSION:19' INSIDE AREA (SQ FT): 298.6

20 FEET - CIRCULAR (32 TIMBER)
ACROSS FLAT (PIVOT TO PIVOT): 20' 1"
ACROSS FLAT INSIDE DIMENSION: 19' 9"
INSIDE AREA (SQ FT): 311.3