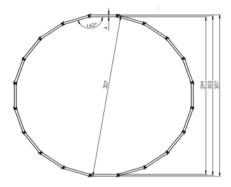

26 FEET - STRAIGHT (40 TIMBER) ACROSS FLAT (PIVOT TO PIVOT): 24' 8" ACROSS FLAT INSIDE DIMENSION: 24' 4" INSIDE AREA (SQ FT): 479.4

26 FEET - CIRCULAR (40 TIMBER) ACROSS FLAT (PIVOT TO PIVOT): 25' 3" ACROSS FLAT INSIDE DIMENSION: 24' 11" INSIDE AREA (SQ FT): 492