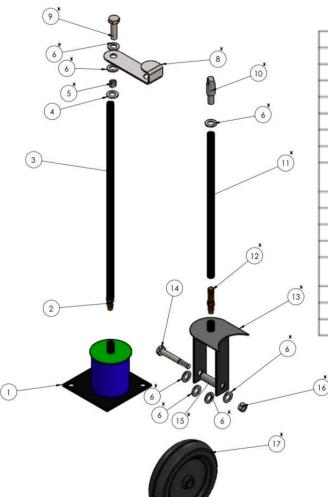

# 4 Install Gate

1. Gate Kit BOM.

| ITEM NO.    | PART NUMBER                       | QTY. |
|-------------|-----------------------------------|------|
| 1           | GAGA BASE                         | 1    |
| 2           | STUD CIRCULAR TUBE                | 1    |
| 3           | CIRCULAR TUBE GAGA                | 1    |
| 4           | WASHER                            | 1    |
| 5*          | SPRING                            | 1    |
| 6*          | WASHER                            | 7    |
| 8*          | LATCH                             | 1    |
| 9*          | HEX BOLT M14x50 HALF<br>THREADED  | 1    |
| 10*         | LOCKING EYE BOLT                  | 1    |
| 11*         | CIRCULAR TUBE ADA LOCK            | 1    |
| 12*         | STUD CIRCULAR TUBE                | 1    |
| 13*         | ADA LOCK WHEEL HOLDER             | 1    |
| 14*         | HEX BOLT M12x90L HALF<br>THREADED | 1    |
| 15 <b>*</b> | ADA SPACER BUSH OD 17x54L         | 1    |
| 16*         | NYLOCK NUT M12                    | 1    |
| 17 <b>*</b> | WHEEL 8" DIA                      | 1    |
|             |                                   |      |

\*Parts with star will be in ADA Gate Kit.

- 2. On one open end of the pit, install parts 1 through 9 as shown on previous page. Take base (1) and place it beneath the border. Add two end caps in the openings shown by arrows above (right). Feed the tube (3) and the stud (2) through the borders and end caps and screw it into the base (1). Then finish assembling 4 (washer from GaGa Pit box) through 9 as should in exploded view above (left).
- 3. After assembly, the end will look as shown on the right, above.
- 4. On the other open end, in place of the stanchion base, install the wheel assembly parts (11 through 17), along with four washers (6) (these are from the ADA Gate kit) and one plastic end cap (not shown) in exploded view but shown with arrow below.