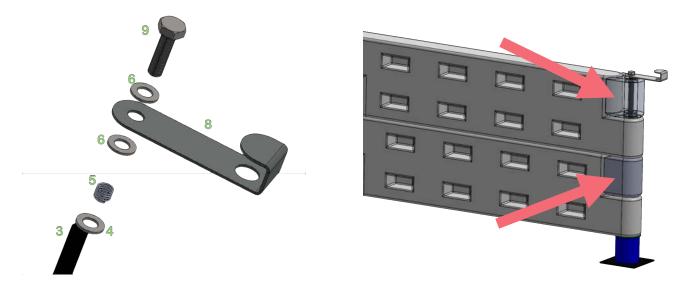

\*Parts with star will be in ADA Gate Kit.

- 2. On one open end of the pit, install parts 1 through 9 as shown on previous page. Take base (1) and place it beneath the border. Add two end caps in the openings shown by arrows above (right). Feed the tube (3) and the stud (2) through the borders and end caps and screw it into the base (1). Then finish assembling 4 (washer from GaGa Pit box) through 9 as should in exploded view above (left).
- 3. After assembly, the end will look as shown on the right, above.
- 4. On the other open end, in place of the stanchion base, install the wheel assembly parts (11 through 17), along with four washers (6) (these are from the ADA Gate kit) and one plastic end cap (not shown) in exploded view but shown with arrow below.

- 6. The assembled end will look as shown above.
- 7. Completely tighten all bolts until they are snug, and then turn an additional 1/2 turn.
- 8. If permanent installation is desired, you can secure completed stanchions with anchoring method of your choice. (Anchors are not supplied)