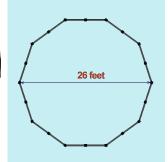

26 FEET - STRAIGHT (40 TIMBER) ACROSS FLAT (PIVOT TO PIVOT): 24' 8" ACROSS FLAT INSIDE DIMENSION: 24' 4" INSIDE AREA (SQ FT): 479.4

26 FEET - CIRCULAR (40 TIMBER) ACROSS FLAT (PIVOT TO PIVOT): 25' 3" ACROSS FLAT INSIDE DIMENSION: 24' 11" INSIDE AREA (SQ FT): 492