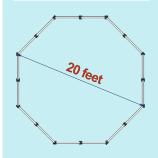

20 FEET - STRAIGHT (32 TIMBER) ACROSS FLAT (PIVOT TO PIVOT): 19' 4" ACROSS FLAT INSIDE DIMENSION:19' INSIDE AREA (SQ FT): 298.6

20 FEET - CIRCULAR (32 TIMBER)
ACROSS FLAT (PIVOT TO PIVOT): 20' 1"
ACROSS FLAT INSIDE DIMENSION: 19' 9"
INSIDE AREA (SQ FT): 311.3