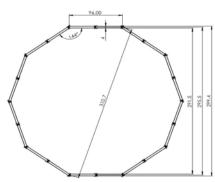

26 FEET - STRAIGHT (40 TIMBER) ACROSS FLAT (PIVOT TO PIVOT): 24' 8" ACROSS FLAT INSIDE DIMENSION: 24' 4" INSIDE AREA (SQ FT): 479.4

26 FEET - CIRCULAR (40 TIMBER) ACROSS FLAT (PIVOT TO PIVOT): 25' 3" ACROSS FLAT INSIDE DIMENSION: 24' 11" INSIDE AREA (SQ FT): 492