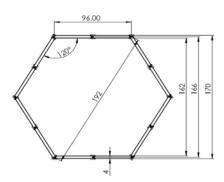

15 FEET - STRAIGHT (24 TIMBER) ACROSS FLAT (PIVOT TO PIVOT): 13' 10" ACROSS FLAT INSIDE DIMENSION: 13' 6" INSIDE AREA (SQ FT): 158.5

15 FEET - CIRCULAR (24 TIMBER)
ACROSS FLAT (PIVOT TO PIVOT): 14' 11"
ACROSS FLAT INSIDE DIMENSION: 14' 7"
INSIDE AREA (SQ FT): 171.3