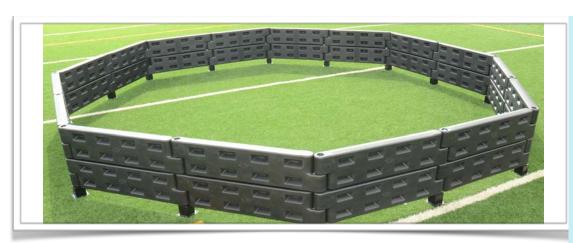

**APS-GaGaPit 15** (24) 100-border12" & (12) 100-GaGa Stanchion

1
ASSEMBLE BORDERS

TIGHTEN STANCHIONS

3 ORIENT WALL

INSTALL GATE

APS-GaGaPit 20 (32) 100-border12" & (16) 100-GaGa Stanchion

**APS-GaGaPit 26** (40) 100-border12" & (20) 100-GaGa Stanchion

### Assemble Borders

- 1. Check shipment contents against BOM. Hardware BOM on next page. Your shipment comes with a ADA Gate kit (PN 100-GaGa- ADAGateKit)
- 2. Lay borders on the ground and insert the bolt, washer and stanchion rod from one end and attach to the stanchion base at the other end. It is significantly easier to assemble on the ground than vertically. Orient letters up.
- 3. Leave the two ends open, without hardware (See arrow).

## 2 Tighten Stanchions

1. Once all the border segments are installed, then, with the borders and stanchions on the ground, tighten the stanchion rods using the bolts on the top until they are very tight.

### Orient Wall

- 1. Stand the border walls up vertically along with the stanchions.
- 2. Roughly position assembled stands in desired shape. Layout and dimensions of APS-GaGaPits of various sizes are shown on the last page, for your convenience.
- 3. Tighten all washer/bolts on the tops of the gaga stanchions.
- 4. If you have a ADA Gate, then you should have two open ends.