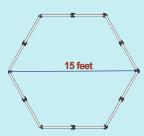

15 FEET - STRAIGHT (24 TIMBER) ACROSS FLAT (PIVOT TO PIVOT): 13' 10" ACROSS FLAT INSIDE DIMENSION: 13' 6" INSIDE AREA (SQ FT): 158.5

15 FEET - CIRCULAR (24 TIMBER)
ACROSS FLAT (PIVOT TO PIVOT): 14' 11"
ACROSS FLAT INSIDE DIMENSION: 14' 7"
INSIDE AREA (SQ FT): 171.3