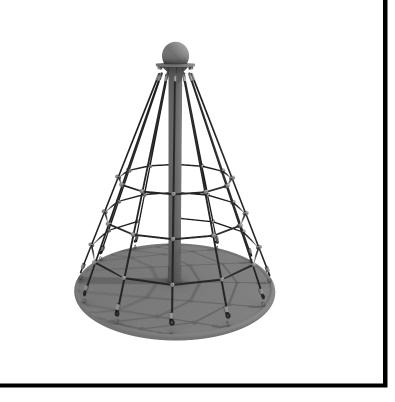

### STEP: 3

Using the supplied hardware, mount the net attachment points to the top center post and bottom spinner deck attachment points.

Refer to the Step 2 Image