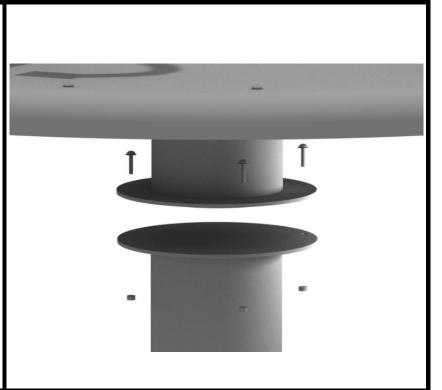

## STEP: 1

Attach the inground mount to the base of the spinning mechanism on the deck.

After full assembly, follow the General Installation Guide footing information and dig proper holes for the unit.

#### STEP: 2

Attach the center post mount to the base center of the spinning mechanism on the deck using the supplied hardware.

1 Playground Drive Greenfield, IN 46140 1-800-667-0097

Created By: Matt N Date Modified: 05/21/21