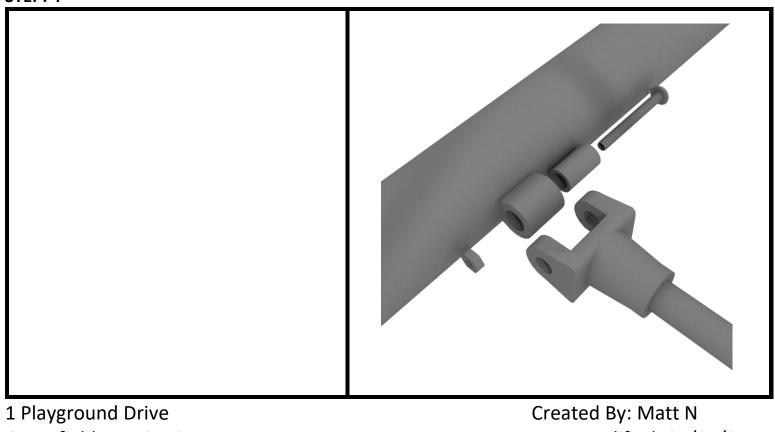

#### STEP: 2

Attach the center post mount to the base center of the spinning mechanism on the deck using the supplied hardware.

1 Playground Drive Greenfield, IN 46140 1-800-667-0097

Created By: Matt N Date Modified: 05/21/21