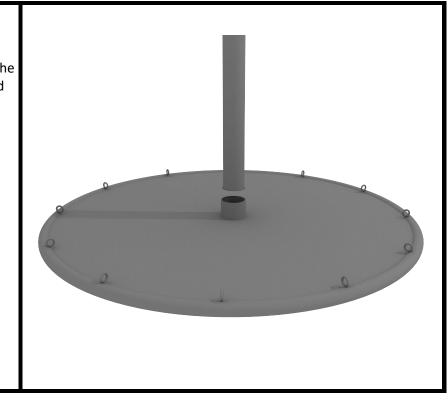

#### STEP: 2

Attach the center post mount to the base center of the spinning mechanism on the deck using the supplied hardware.

1 Playground Drive Greenfield, IN 46140 1-800-667-0097

Created By: Matt N Date Modified: 05/21/21