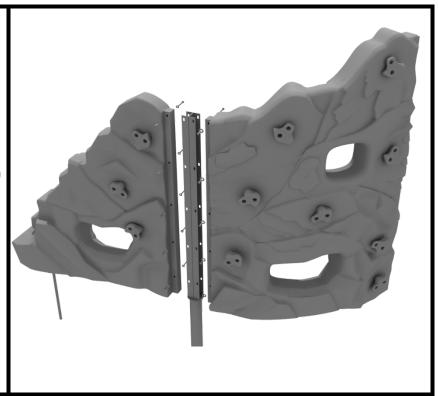

## **Craggy Climber End and Turn Installation**

STEP: 1

Connect the Craggy End and Craggy
Turn sections together using the
craggy climber short bracket. The
craggy climber short bracket uses ten
(10) M12 barrel nuts, ten (10) M8\*60
bolts, ten (10) M12 washers,
and ten (10) M8 washers.

See the General Install Instructions document regarding footing information for climbers.

Created By: Derick H Date: 11/14/2018