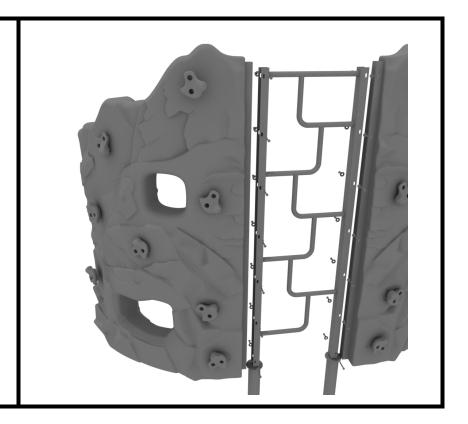

## **Craggy Maze Rung Ladder Install**

The Craggy Maze Rung Ladder attaches on both ends. Each connection point uses seven (7) M12 barrel nuts, seven (7) M8\*60 bolts, seven (7) M12 washers, and seven (7) M8 washers.