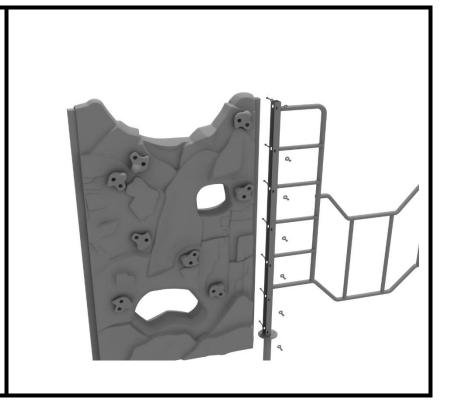

## **Multi Ladder Connect Install Guide**

STEP: 1

See General Installation Guide regarding post footing information.

Then, attach the straight craggy climber section to the Multi Ladder Connect using seven (7) M12 barrel nuts, seven (7) M8\*60 bolts, seven (7) M12 washers, and seven (7) M8 washers.

Repeat this step for the opposite side of the climber.

1 Playground Drive Greenfield, IN 46140 1-800-667-0097 Created By: Gage Brown

Date: 10/30/2018