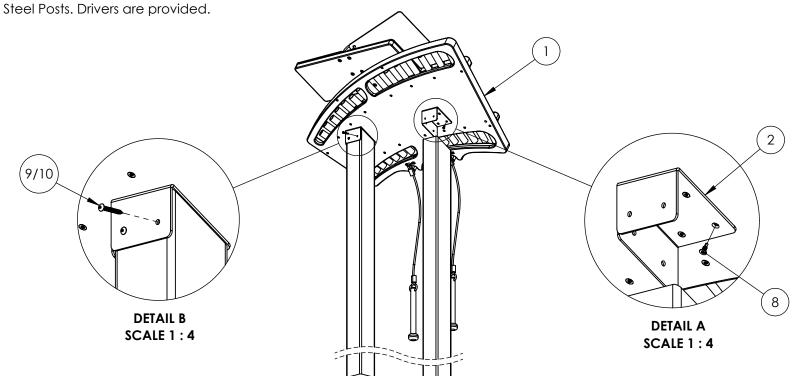

### Parts List:

| ITEM NO. | PART DESCRIPTION                                     | In Ground -<br>Recycled Post/QTY. | In Ground - Steel<br>Post/QTY. | Surface Mount -<br>Recycled Post/QTY. | Surface Mount -<br>Steel Post/QTY. |
|----------|------------------------------------------------------|-----------------------------------|--------------------------------|---------------------------------------|------------------------------------|
| 1        | Serenade Instrument Assembly                         | 1                                 | 1                              | 1                                     | 1                                  |
| 2        | Small SS Holster                                     | 2                                 | 2                              | 2                                     | 2                                  |
| 3        | In Ground Recycled Post, 72"lg.                      | 2                                 | -                              | -                                     | -                                  |
| 4        | In Ground Steel Post, 72"lg.                         | -                                 | 2                              | -                                     | -                                  |
| 5        | Surface Mount Recycled Post, 36"lg.                  | -                                 | -                              | 2                                     | -                                  |
| 6        | Surface Mount Steel Post, 36"lg.                     | -                                 | -                              | -                                     | 2                                  |
| 7        | Surface Mount Base, For Recycled Post                | -                                 | -                              | 2                                     | -                                  |
| 8        | #8 Flat Head Screw, .5"lg. SS, T15 tamp              | 8                                 | 8                              | 8                                     | 8                                  |
| 9        | #8 Button Head Screw, 1.25"lg. SS, T15 tamp          | 10                                | -                              | 10                                    | -                                  |
| 10       | #10-24 Button Head Machine Screw, 1"lg. SS, T25 tamp | -                                 | 10                             | -                                     | 10                                 |
| 11       | 5/16" Hex Head Lag Bolt, 5"lg. SS                    | -                                 | -                              | 4                                     | -                                  |
| 12       | 3/8"-16 Wedge Expansion Anchor, SS                   | -                                 | -                              | 8                                     | 8                                  |
| 13       | 35/64" Hex Nut Cap                                   | -                                 | -                              | 8                                     | 8                                  |
| 14       | Security Driver                                      | 1                                 | 2                              | 1                                     | 2                                  |

**Step 1:** Start by mounting the Holsters to the Instrument Back with the provided #8 Flat Head Screws and Driver. The Back comes predrilled. Screw heads should be flush with the Holster surface when properly installed. Holster should also be flush along the back. Drive Screws slowly to prevent stripping.

**Step 2:** With two people, situate the Instrument with Holsters installed onto the Posts. Posts come predrilled and/or tapped. Fasten the Instrument to the Posts with the provided #8 Button Head Screw for Recycled Posts or #10-24 Button Head Machine Screw for