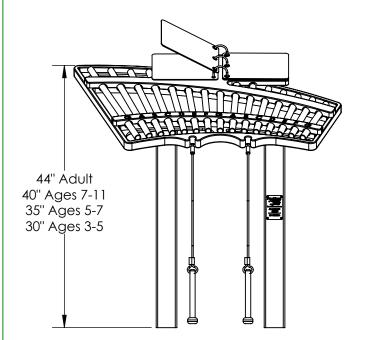

Parts List and Instrument to Post Installation

SINCE POINTS

SCALE: 1:16

DATE: 3/23/2018

SHEET 2 OF 4

**Step 1:** Excavate two 10" diameter holes, 36" deep, and 18" on center at the installation location. Contractor can modify Post to desired height. Post Length = Frost Depth (36" Recommended) + Finished Post Height

Finished Post Height Guideline: (Ages 3-5, 22") (Ages 5-7, 27") (Ages 7-11, 32") (Adult, 36")

Step 2: With two people, lower the Posts with the Instrument attached into the excavated holes.

**Step 3:** Verify the correct placement, levelness, and finished height of the Instrument. Check for sufficient clearance around the Instrument, a 36" perimeter around the Instrument is recommended for wheelchair accessibility.

**Step 4:** Last pour concrete around the posts. It is recommended to brace the Instrument to hold it rigid while the concrete cures. Leave to set according to the concrete manufacturers guidelines. Approximately (6) 80lb. bags will be needed.