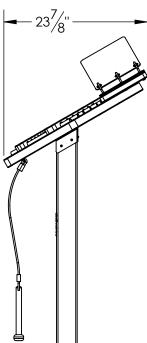

In Ground Installation

SRND-INSTALL

DWG. NO.

REVISION: A

SCALE: 1:16

DATE: 3/23/2018

SHEET 3 OF 4

**Step 3 (Recycled Post Only):** Install the Surface Mount Bases to the bottom of the Posts. Align the holes on the Bases with the holes on the Posts. The Bases should fit snuggly around the Posts. Fasten them together with the provided 5/16" Hex Head Lag Bolts.

**Step 4:** With two people place the Instrument Assembly with Posts attached onto the concrete pad and mark the center of the holes on the surface mount bases. After you have made your marks, set aside the Instrument in order to drill for anchor holes. With a hammer or rotary drill, drill through concrete at marked locations. Drill to a minimum depth of 4". A 3/8" masonry drill bit will be needed.

**Step 5:** Place the Instrument back over the drilled out holes. Insert provided anchor bolts into aligned holes. Position anchor nut so that it is flush with the top of the bolt. Pound anchor bolts into the hole until the anchor washer is flush with the surface mount bases. Tighten anchor bolts until they are snug. Cover remaining bolt sections with provided nut caps.