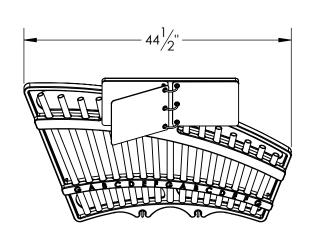

| Serenade - Installation Guide

SRND-INSTALL

DWG. NO.

**REVISION: A** 

SCALE: 1:16

DATE: 3/23/2018

SHEET 1 OF 4

### Parts List:

| ITEM NO. | PART DESCRIPTION                                     | In Ground -<br>Recycled Post/QTY. | In Ground - Steel<br>Post/QTY. | Surface Mount -<br>Recycled Post/QTY. | Surface Mount -<br>Steel Post/QTY. |
|----------|------------------------------------------------------|-----------------------------------|--------------------------------|---------------------------------------|------------------------------------|
| 1        | Serenade Instrument Assembly                         | 1                                 | 1                              | 1                                     | 1                                  |
| 2        | Small SS Holster                                     | 2                                 | 2                              | 2                                     | 2                                  |
| 3        | In Ground Recycled Post, 72"lg.                      | 2                                 | -                              | -                                     | -                                  |
| 4        | In Ground Steel Post, 72"lg.                         | -                                 | 2                              | -                                     | -                                  |
| 5        | Surface Mount Recycled Post, 36"lg.                  | -                                 | -                              | 2                                     | -                                  |
| 6        | Surface Mount Steel Post, 36"lg.                     | -                                 | -                              | -                                     | 2                                  |
| 7        | Surface Mount Base, For Recycled Post                | -                                 | -                              | 2                                     | -                                  |
| 8        | #8 Flat Head Screw, .5"lg. SS, T15 tamp              | 8                                 | 8                              | 8                                     | 8                                  |
| 9        | #8 Button Head Screw, 1.25"lg. SS, T15 tamp          | 10                                | -                              | 10                                    | -                                  |
| 10       | #10-24 Button Head Machine Screw, 1"lg. SS, T25 tamp | -                                 | 10                             | -                                     | 10                                 |
| 11       | 5/16" Hex Head Lag Bolt, 5"lg. SS                    | -                                 | -                              | 4                                     | -                                  |
| 12       | 3/8"-16 Wedge Expansion Anchor, SS                   | -                                 | -                              | 8                                     | 8                                  |
| 13       | 35/64" Hex Nut Cap                                   | -                                 | -                              | 8                                     | 8                                  |
| 14       | Security Driver                                      | 1                                 | 2                              | 1                                     | 2                                  |