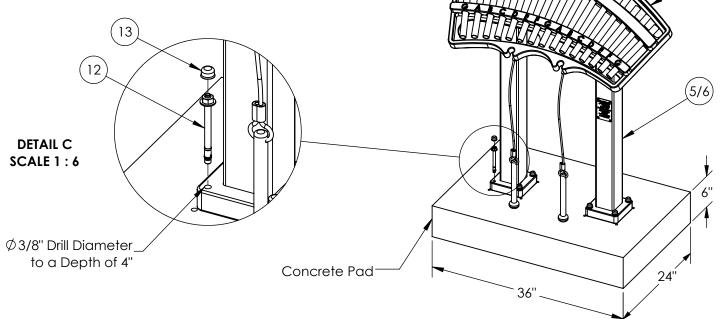

**Step 4:** With two people place the Instrument Assembly with Posts attached onto the concrete pad and mark the center of the holes on the surface mount bases. After you have made your marks, set aside the Instrument in order to drill for anchor holes. With a hammer or rotary drill, drill through concrete at marked locations. Drill to a minimum depth of 4". A 3/8" masonry drill bit will be needed.

**Step 5:** Place the Instrument back over the drilled out holes. Insert provided anchor bolts into aligned holes. Position anchor nut so that it is flush with the top of the bolt. Pound anchor bolts into the hole until the anchor washer is flush with the surface mount bases. Tighten anchor bolts until they are snug. Cover remaining bolt sections with provided nut caps.