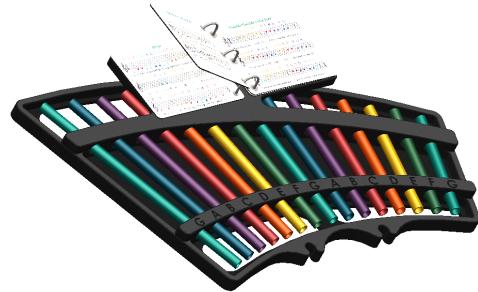

### **Main Features:**

- C Major Diatonic
- Recycled HDPE Frame
- Powder Coated Aluminum Chimes
- Stainless Steel Hardware
- Color coated Song Book
- Built in Mallet Holders

### Parts List:

| ITEM NO. | PART DESCRIPTION                                     | In Ground -<br>Recycled Post/QTY. | In Ground - Steel<br>Post/QTY. | Surface Mount -<br>Recycled Post/QTY. | Surface Mount -<br>Steel Post/QTY. |
|----------|------------------------------------------------------|-----------------------------------|--------------------------------|---------------------------------------|------------------------------------|
| 1        | Serenade Instrument Assembly                         | 1                                 | 1                              | 1                                     | 1                                  |
| 2        | Small SS Holster                                     | 2                                 | 2                              | 2                                     | 2                                  |
| 3        | In Ground Recycled Post, 72"lg.                      | 2                                 | -                              | -                                     | -                                  |
| 4        | In Ground Steel Post, 72"lg.                         | -                                 | 2                              | -                                     | -                                  |
| 5        | Surface Mount Recycled Post, 36"lg.                  | -                                 | -                              | 2                                     | -                                  |
| 6        | Surface Mount Steel Post, 36"lg.                     | -                                 | -                              | -                                     | 2                                  |
| 7        | Surface Mount Base, For Recycled Post                | -                                 | -                              | 2                                     | -                                  |
| 8        | #8 Flat Head Screw, .5"lg. SS, T15 tamp              | 8                                 | 8                              | 8                                     | 8                                  |
| 9        | #8 Button Head Screw, 1.25"lg. SS, T15 tamp          | 10                                | -                              | 10                                    | -                                  |
| 10       | #10-24 Button Head Machine Screw, 1"lg. SS, T25 tamp | -                                 | 10                             | -                                     | 10                                 |
| 11       | 5/16" Hex Head Lag Bolt, 5"lg. SS                    | -                                 | -                              | 4                                     | -                                  |
| 12       | 3/8"-16 Wedge Expansion Anchor, SS                   | -                                 | -                              | 8                                     | 8                                  |
| 13       | 35/64" Hex Nut Cap                                   | -                                 | -                              | 8                                     | 8                                  |
| 14       | Security Driver                                      | 1                                 | 2                              | 1                                     | 2                                  |

**Step 1:** Start by mounting the Holsters to the Instrument Back with the provided #8 Flat Head Screws and Driver. The Back comes predrilled. Screw heads should be flush with the Holster surface when properly installed. Holster should also be flush along the back. Drive Screws slowly to prevent stripping.