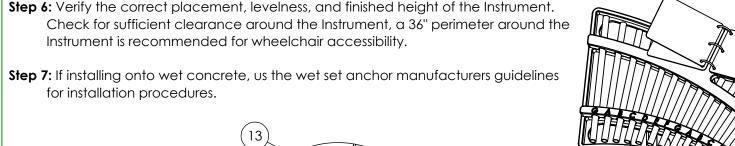

Finished Post Height Guideline: (Ages 3-5, 22") (Ages 5-7, 27") (Ages 7-11, 32") (Adult, 36")

Step 2: With two people, lower the Posts with the Instrument attached into the excavated holes.

**Step 3:** Verify the correct placement, levelness, and finished height of the Instrument. Check for sufficient clearance around the Instrument, a 36" perimeter around the Instrument is recommended for wheelchair accessibility.