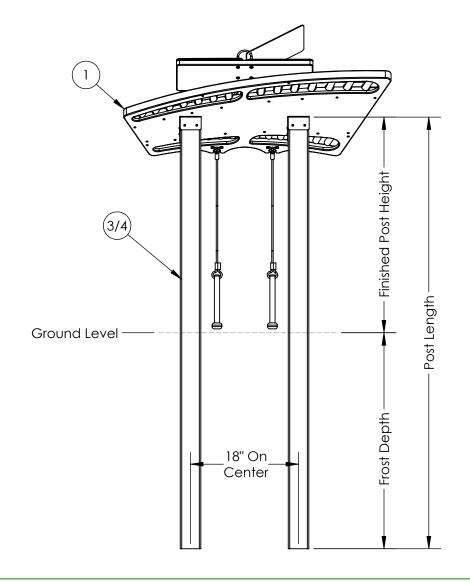

Parts List and Instrument to Post Installation

SINCE POINTS

SCALE: 1:16

DATE: 3/23/2018

SHEET 2 OF 4

**Step 1:** Excavate two 10" diameter holes, 36" deep, and 18" on center at the installation location. Contractor can modify Post to desired height. Post Length = Frost Depth (36" Recommended) + Finished Post Height

Finished Post Height Guideline: (Ages 3-5, 22") (Ages 5-7, 27") (Ages 7-11, 32") (Adult, 36")

Step 2: With two people, lower the Posts with the Instrument attached into the excavated holes.

**Step 3:** Verify the correct placement, levelness, and finished height of the Instrument. Check for sufficient clearance around the Instrument, a 36" perimeter around the Instrument is recommended for wheelchair accessibility.