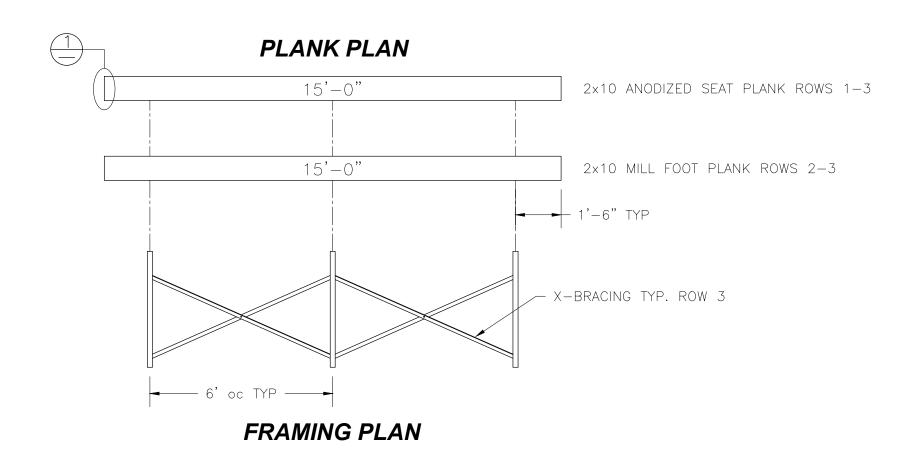

## National Recreation Systems, Inc.

1300-D AIRPORT NORTH OFFICE PARK FORT WAYNE, IN 46825

SCALE: N.T.S. REVISION: DRAWN BY: IMP

TITLE: 3 ROW x 15'-0" BLEACHER PLANK & FRAMING PLAN

BLEACHER MODEL #: DRAWING NUMBER: