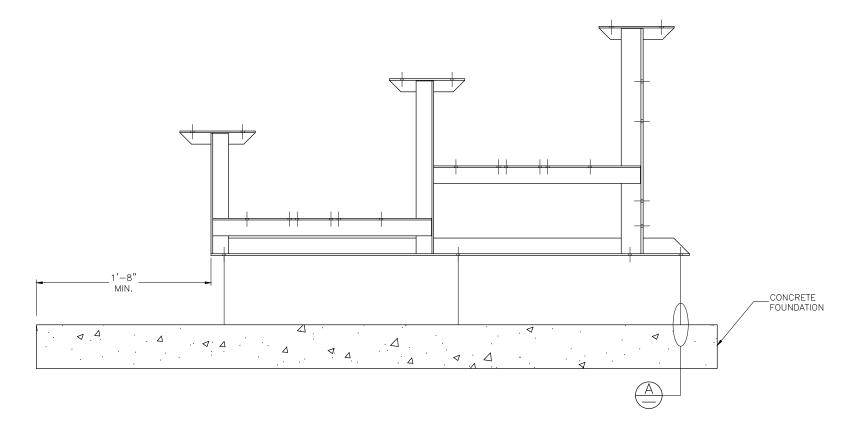

#### LOCATE FRAMES ON FOUNDATION

\* MINIMUM FOUNDATION AREA SHOWN. DEPENDING ON LOCAL SOIL CONDITIONS, BLEACHER CAN BE INSTALLED ON A CONCRETE PAD OR FOOTERS, OR ATTACHED TO 2x6 TREATED LUMBER GROUND SILLS AND PLACED ON COMPACTED STONE, ASPHALT, OR ANY OTHER SMOOTH, SOLID, LEVEL SURFACE. CONSULT YOUR LOCAL CONCRETE CONTRACTOR TO DETERMINE PROPER CONCRETE SPECIFICATIONS FOR YOUR LOCAL SOIL AND WEATHER-RELATED CONDITIONS. THE BEARING SURFACE MUST BE CAPABLE OF SUPPORTING A MINIMUM OF 660 POUNDS PER LINEAR FOOT. TO MEET LOCAL CODES, BLEACHERS WILL NEED TO BE ANCHORED. ANCHORING SYSTEMS FOR ALL SURFACE TYPES ARE AVAILABLE - CONTACT YOUR BLEACHER SALES REPRESENTATIVE FOR MORE INFORMATION.