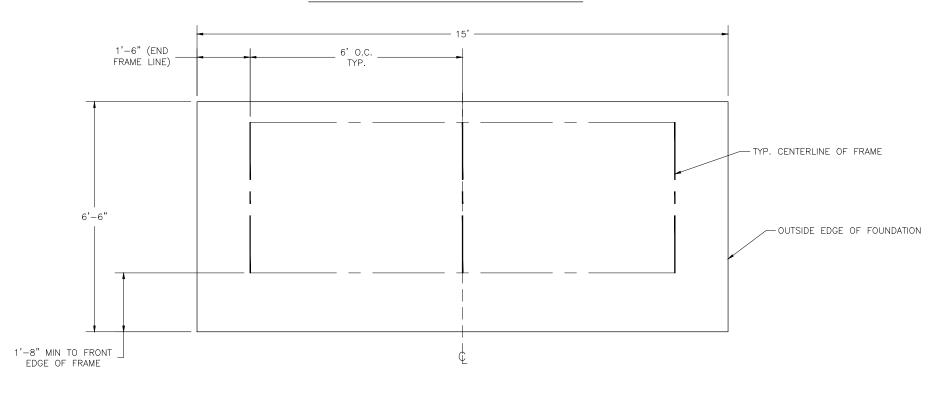

#### LOCATE FRAMES ON FOUNDATION

\* MINIMUM FOUNDATION AREA SHOWN. DEPENDING ON LOCAL SOIL CONDITIONS, BLEACHER CAN BE INSTALLED ON A CONCRETE PAD OR FOOTERS, OR ATTACHED TO 2x6 TREATED LUMBER GROUND SILLS AND PLACED ON COMPACTED STONE, ASPHALT, OR ANY OTHER SMOOTH, SOLID, LEVEL SURFACE. CONSULT YOUR LOCAL CONCRETE CONTRACTOR TO DETERMINE PROPER CONCRETE SPECIFICATIONS FOR YOUR LOCAL SOIL AND WEATHER-RELATED CONDITIONS. THE BEARING SURFACE MUST BE CAPABLE OF SUPPORTING A MINIMUM OF 660 POUNDS PER LINEAR FOOT. TO MEET LOCAL CODES, BLEACHERS WILL NEED TO BE ANCHORED. ANCHORING SYSTEMS FOR ALL SURFACE TYPES ARE AVAILABLE - CONTACT YOUR BLEACHER SALES REPRESENTATIVE FOR MORE INFORMATION.

## National Recreation Systems, Inc. 1300-D AIRPORT NORTH OFFICE PARK FORT WAYNE, IN 46825

|    |                          |                      | · ·             |
|----|--------------------------|----------------------|-----------------|
|    | SCALE: N.T.S.            | REVISION:            | DRAWN BY:       |
| ıl | DATE: 6/26/17            |                      | IIVIF           |
|    | TITLE:                   |                      |                 |
| 3. | $3 \text{ ROW} \times 1$ | 5'-0" BLEACHER FOUND | ATION PLAN      |
|    | BLEACHER MODEL #:        | 7.1.5.A.C.T.D.       | DRAWING NUMBER: |