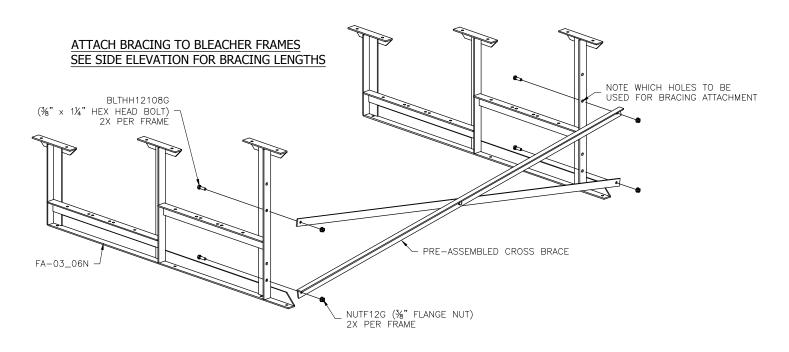

#### PRE-ASSEMBLE X-BRACE PAIR(S)

### ONCE FRAMING IS COMPLETE, PRE-ASSEMBLE CLIP SETS ON BLEACHER FRAMES

This drawing and all information contained herein is the property of NATIONAL RECREATION SYSTEMS, INC. and is not to be reproduced without express written permission of this manufacturer. We assume no responsibility for unauthorized use of this drawing. National Recreation Systems, Inc. is not responsible for local permits and occupancy requirements.

## National Recreation Systems, Inc.

1300-D AIRPORT NORTH OFFICE PARK FORT WAYNE, IN 46825

SCALE: N.T.S. REVISION: DRAWN BY:

DATE: 6/26/17

TITLE: 3 ROW X 15'-0" FRAMING & CLIP SET PREPARATION

BLEACHER MODEL #: DRAWING NUMBER: