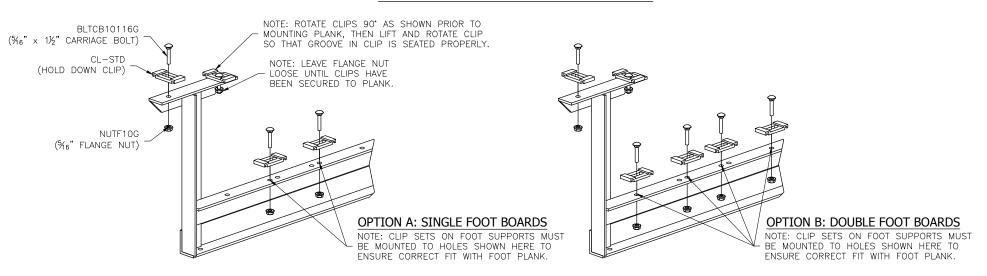

## National Recreation Systems, Inc.

1300-D AIRPORT NORTH OFFICE PARK FORT WAYNE, IN 46825

SCALE: N.T.S. REVISION: DRAWN BY: IMP

TITLE: 3 ROW x 15'-0" BLEACHER PLANK & FRAMING PLAN

BLEACHER MODEL #: DRAWING NUMBER: