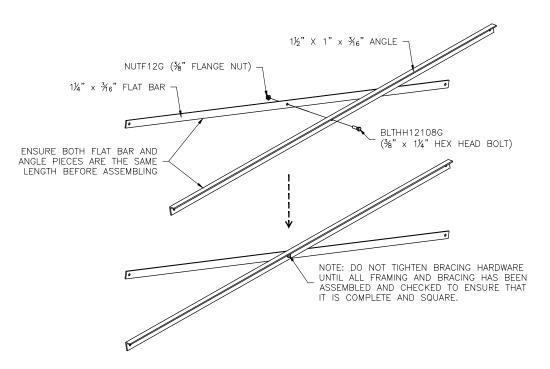

#### PRE-ASSEMBLE X-BRACE PAIR(S)

### ONCE FRAMING IS COMPLETE, PRE-ASSEMBLE CLIP SETS ON BLEACHER FRAMES

This drawing and all information contained herein is the property of NATIONAL RECREATION SYSTEMS, INC. and is not to be reproduced without express written permission of this manufacturer. We assume no responsibility for unauthorized use of this drawing. National Recreation Systems, Inc. is not responsible for local permits and occupancy requirements.

## National Recreation Systems, Inc.

1300-D AIRPORT NORTH OFFICE PARK FORT WAYNE, IN 46825

SCALE: N.T.S. REVISION: DRAWN BY:

DATE: 6/26/17

TITLE: 3 ROW X 15'-0" FRAMING & CLIP SET PREPARATION

BLEACHER MODEL #: DRAWING NUMBER: