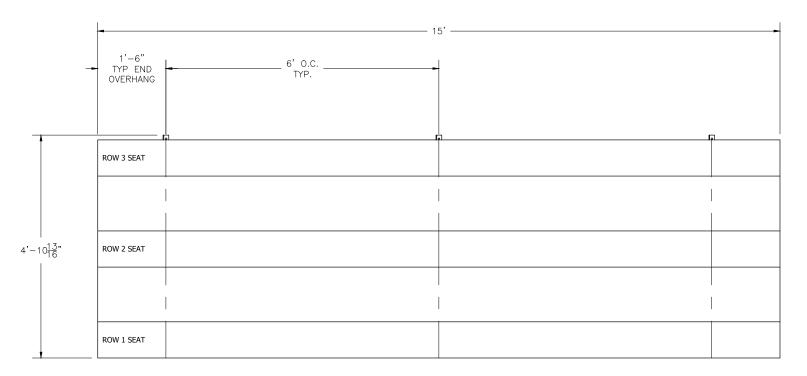

#### **BLEACHER TOP VIEW**

This drawing and all information contained herein is the property of NATIONAL RECREATION SYSTEMS, INC. and is not to be reproduced without express written permission of this manufacturer. We assume no responsibility for unauthorized use of this drawing. National Recreation Systems, Inc. is not responsible for local permits and occupancy requirements.

## National Recreation Systems, Inc.

1300-D AIRPORT NORTH OFFICE PARK FORT WAYNE, IN 46825

SCALE: N.T.S.

DATE: 6/26/17

TITLE:

3 ROW x 15'-0" BLEACHER SEATING PLAN

BLEACHER MODEL #: NB-0315ASTD

DRAWN BY: