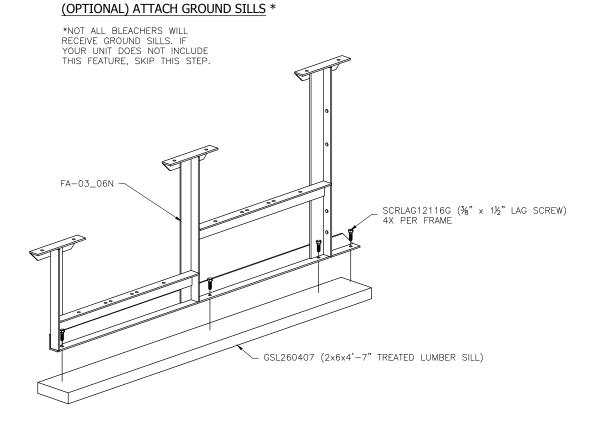

#### LOCATE FRAMES ON FOUNDATION

\* MINIMUM FOUNDATION AREA SHOWN. DEPENDING ON LOCAL SOIL CONDITIONS, BLEACHER CAN BE INSTALLED ON A CONCRETE PAD OR FOOTERS, OR ATTACHED TO 2x6 TREATED LUMBER GROUND SILLS AND PLACED ON COMPACTED STONE, ASPHALT, OR ANY OTHER SMOOTH, SOLID, LEVEL SURFACE. CONSULT YOUR LOCAL CONCRETE CONTRACTOR TO DETERMINE PROPER CONCRETE SPECIFICATIONS FOR YOUR LOCAL SOIL AND WEATHER-RELATED CONDITIONS. THE BEARING SURFACE MUST BE CAPABLE OF SUPPORTING A MINIMUM OF 660 POUNDS PER LINEAR FOOT. TO MEET LOCAL CODES, BLEACHERS WILL NEED TO BE ANCHORED. ANCHORING SYSTEMS FOR ALL SURFACE TYPES ARE AVAILABLE - CONTACT YOUR BLEACHER SALES REPRESENTATIVE FOR MORE INFORMATION.

## National Recreation Systems, Inc.

1300-D AIRPORT NORTH OFFICE PARK FORT WAYNE, IN 46825

SCALE: N.T.S. REVISION: DRAWN BY:

DATE: 6/26/17

TITLE: 3 ROW X 15'-0" FRAMING & CLIP SET PREPARATION

BLEACHER MODEL #: DRAWING NUMBER: