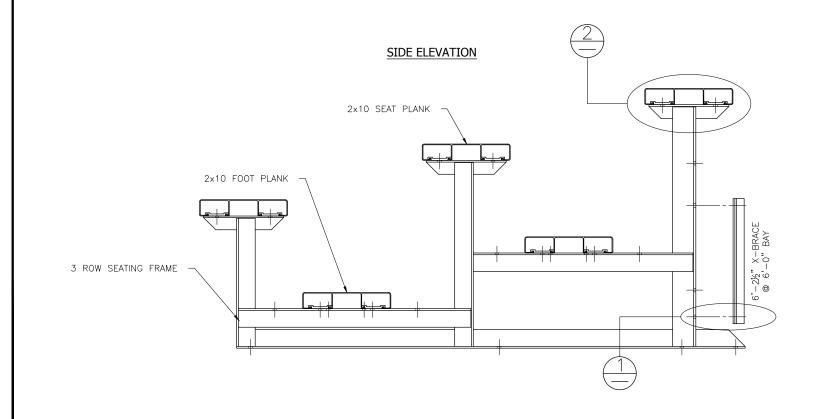

#### **BLEACHER TOP VIEW**

This drawing and all information contained herein is the property of NATIONAL RECREATION SYSTEMS, INC. and is not to be reproduced without express written permission of this manufacturer. We assume no responsibility for unauthorized use of this drawing. National Recreation Systems, Inc. is not responsible for local permits and occupancy requirements.

## National Recreation Systems, Inc.

1300-D AIRPORT NORTH OFFICE PARK FORT WAYNE, IN 46825

SCALE: N.T.S.

DATE: 6/26/17

TITLE:

3 ROW x 15'-0" BLEACHER SEATING PLAN

BLEACHER MODEL #: NB-0315ASTD

DRAWN BY: