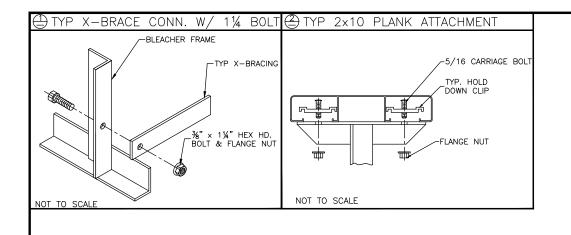

## National Recreation Systems, Inc.

1300-D AIRPORT NORTH OFFICE PARK FORT WAYNE, IN 46825

SCALE: N.T.S. REVISION: DRAWN BY: IMP

TITLE: 3 ROW x 15'-0" BLEACHER PLANK & FRAMING PLAN

BLEACHER MODEL #: DRAWING NUMBER: