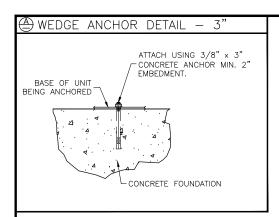

#### (OPTIONAL) ANCHOR BLEACHER TO CONCRETE FOUNDATION \*

This drawing and all information contained herein is the property of NATIONAL RECREATION SYSTEMS, INC. and is not to be reproduced without express written permission of this manufacturer. We assume no responsibility for unauthorized use of this drawing. National Recreation Systems, Inc. is not responsible for local permits and occupancy requirements.

\* CONCRETE WEDGE ANCHORS NOT INCLUDED WITH ALL UNITS. IF USING OTHER ANCHORING SYSTEM, SKIP THIS STEP AND REFER TO INSTRUCTIONS SPECIFIC TO THE ANCHORING SYSTEM PURCHASED FOR YOUR UNIT. SEE PRINT FP.1 (INCLUDED IN THIS PACKET) FOR GENERAL CONCRETE FOUNDATION SPECIFICATIONS.