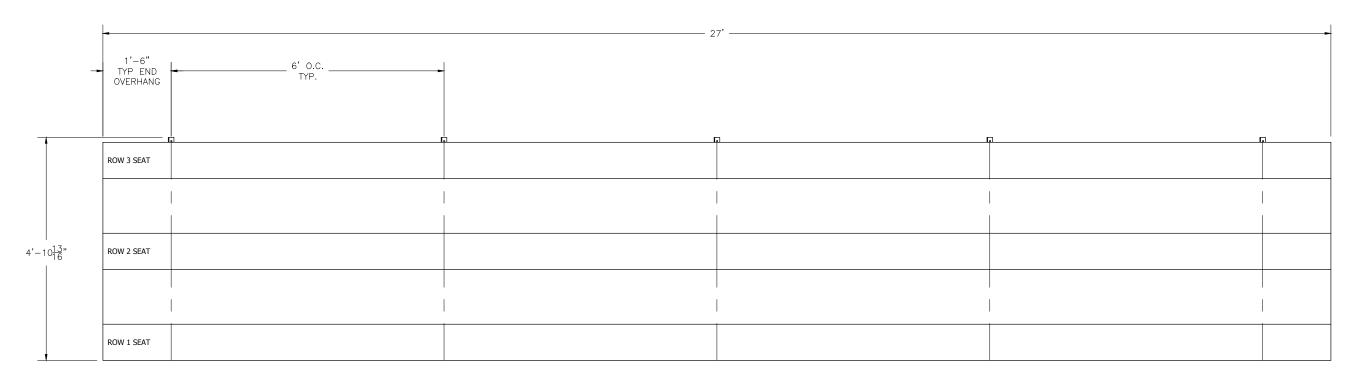

### **BLEACHER TOP VIEW**

SECTION GROSS ACTUAL NO. OF NET LENGTH SEATS SEATS ROWS SEATS 18.00 18.00 3 54 **NET SEATS** WHEELCHAIR SPACES TOTAL NET SEATING CAPACITY (BASED ON 18" PER SEAT)

This drawing and all information contained herein is the property of NATIONAL RECREATION SYSTEMS, INC. and is not to be reproduced without express written permission of this manufacturer. We assume no responsibility for unauthorized use of this drawing. National Recreation Systems, Inc. is not responsible for local permits and occupancy requirements. for local permits and occupancy requirements.

## National Recreation Systems, Inc.

1300-D AIRPORT NORTH OFFICE PARK FORT WAYNE, IN 46825

| SCALE:   | N.T.S.   |     |          | REVISION: |          |      | DRAWN  | BY:<br>IMP |        |
|----------|----------|-----|----------|-----------|----------|------|--------|------------|--------|
| DATE: 1  | 0/20/    | 16  |          |           |          |      |        | IIVIF      |        |
| TITLE:   |          |     |          |           |          |      |        |            |        |
|          | 3        | ROW | Χ        | 27'-0"    | BLEACHER | SEAT | ING    | PLAN       |        |
| BLEACHER | MODEL #: | NID |          | )327ASTF  |          |      | DRAWIN | NG NUMBER: | TD 1   |
|          |          | IND | <u> </u> | 132/A31L  | )        |      |        |            | I D. I |