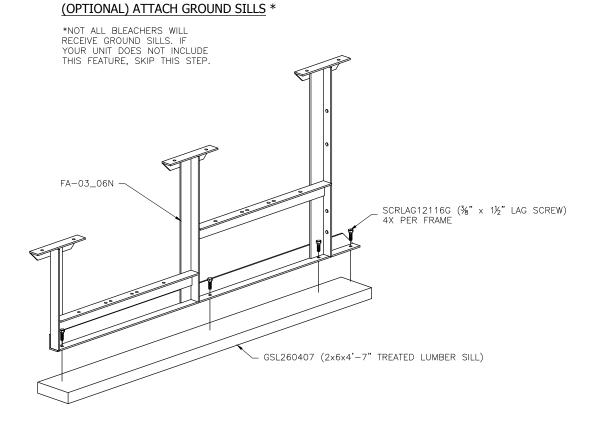

### ONCE FRAMING IS COMPLETE, PRE-ASSEMBLE CLIP SETS ON BLEACHER FRAMES

This drawing and all information contained herein is the property of NATIONAL RECREATION SYSTEMS, INC. and is not to be reproduced without express written permission of this manufacturer. We assume no responsibility for unauthorized use of this drawing. National Recreation Systems, Inc. is not responsible for local permits and occupancy requirements.

## National Recreation Systems, Inc.

1300-D AIRPORT NORTH OFFICE PARK FORT WAYNE, IN 46825

| SCALE: |                 | N.I.S.               |                              |                                                   | KEVI                               | SION:                                                    |                                               |                                                 |                                                      | DRAWN BT:                                               |                                                                                                          |
|--------|-----------------|----------------------|------------------------------|---------------------------------------------------|------------------------------------|----------------------------------------------------------|-----------------------------------------------|-------------------------------------------------|------------------------------------------------------|---------------------------------------------------------|----------------------------------------------------------------------------------------------------------|
| DATE:  | 10              | /20/                 | 16                           |                                                   |                                    |                                                          |                                               |                                                 |                                                      | IIVIF                                                   |                                                                                                          |
| TITLE: | 7               |                      | ~                            | 27'                                               | 0"                                 | EDAMINIC                                                 | 0.                                            | CLID                                            | CE.                                                  | T DDEDADATION                                           |                                                                                                          |
|        |                 |                      |                              | 2/                                                | -0                                 | FRAMING                                                  | α                                             | CLIF                                            | SE                                                   | I PREPARATION                                           |                                                                                                          |
| BLEACH | ER N            | MODEL #:             |                              | NB-                                               | -032                               | 7ASTD                                                    |                                               |                                                 |                                                      | DRAWING NUMBER:                                         | BA. 1                                                                                                    |
|        | DATE:<br>TITLE: | DATE: 10<br>TITLE: 3 | DATE: 10/20/<br>TITLE: 3 ROW | DATE: 10/20/16  TITLE: 3 ROW X  BLEACHER MODEL #: | DATE: 10/20/16  TITLE: 3 ROW X 27' | DATE: 10/20/16  TITLE: 3 ROW X 27'-0"  BLEACHER MODEL #: | DATE: 10/20/16  TITLE: 3 ROW X 27'-0" FRAMING | DATE: 10/20/16  TITLE: 3 ROW X 27'-0" FRAMING & | DATE: 10/20/16  TITLE: 3 ROW X 27'-0" FRAMING & CLIP | DATE: 10/20/16  TITLE: 3 ROW X 27'-0" FRAMING & CLIP SE | DATE: 10/20/16  IITLE:  3 ROW X 27'-0" FRAMING & CLIP SET PREPARATION  BLEACHER MODEL #: DRAWING NUMBER: |