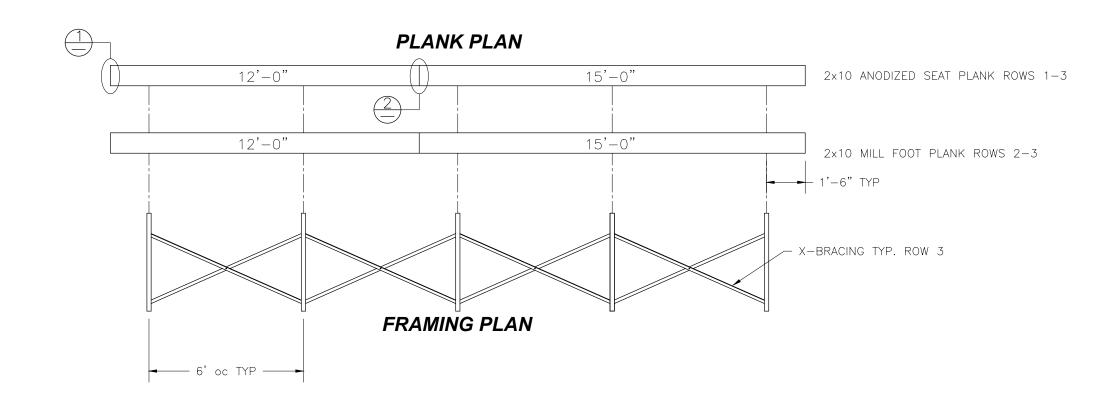

# National Recreation Systems, Inc. 1300-D AIRPORT NORTH OFFICE PARK FORT WAYNE, IN 46825

|                |           | · ·       |
|----------------|-----------|-----------|
| SCALE: NITC    | REVISION: | DRAWN BY: |
| 14.1.5.        |           | I IMP     |
| DATE: 10/20/16 |           | I IMP     |
| 10/20/10       |           |           |
| TITLE          |           |           |

3 ROW x 27'-0" BLEACHER PLANK & FRAMING PLAN BLEACHER MODEL #: NB-0327ASTD