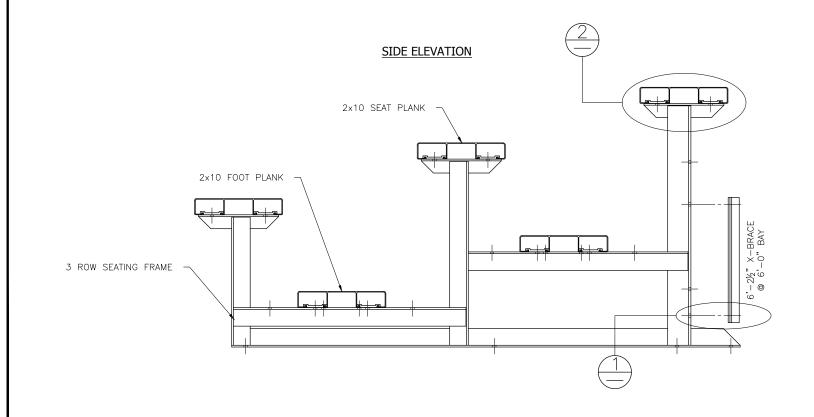

|                                                      | DRAWING NUMBER:                                         | BA. 1                                                                                                    |
|        | DATE:<br>TITLE: | DATE: 10<br>TITLE: 3 | DATE: 10/20/<br>TITLE: 3 ROW | DATE: 10/20/16  TITLE: 3 ROW X  BLEACHER MODEL #: | DATE: 10/20/16  TITLE: 3 ROW X 27' | DATE: 10/20/16  TITLE: 3 ROW X 27'-0"  BLEACHER MODEL #: | DATE: 10/20/16  TITLE: 3 ROW X 27'-0" FRAMING | DATE: 10/20/16  TITLE: 3 ROW X 27'-0" FRAMING & | DATE: 10/20/16  TITLE: 3 ROW X 27'-0" FRAMING & CLIP | DATE: 10/20/16  TITLE: 3 ROW X 27'-0" FRAMING & CLIP SE | DATE: 10/20/16  IITLE:  3 ROW X 27'-0" FRAMING & CLIP SET PREPARATION  BLEACHER MODEL #: DRAWING NUMBER: |







This drawing and all information contained herein is the property of NATIONAL RECREATION SYSTEMS, INC. and is not to be reproduced without express written permission of this manufacturer. We assume no responsibility for unauthorized use of this drawing. National Recreation Systems, Inc. is not responsible for local permits and occupancy requirements.

# National Recreation Systems, Inc. 1300-D AIRPORT NORTH OFFICE PARK FORT WAYNE, IN 46825

| SCALE: N.T.S. DATE: 10/20/16 | REVISION:        | DRAWN BY:            |
|------------------------------|------------------|----------------------|
| TITLE: 10 ROV                | X 27'-0" FRAMING | ASSEMBLY             |
| BLEACHER MODEL #: NB-(       | 0327ASTD         | DRAWING NUMBER: BA.1 |



### (OPTIONAL) ANCHOR BLEACHER TO CONCRETE FOUNDAT