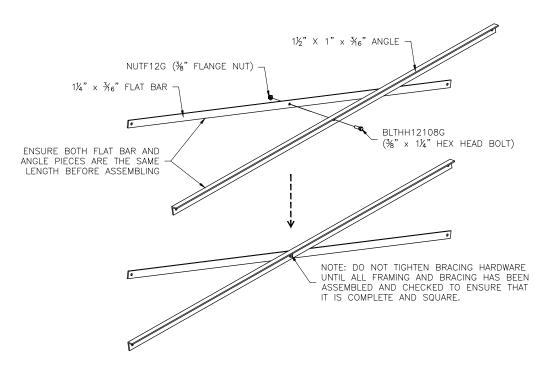

ission of this manufacturer. We assume no responsibility for unauthorized use of this drawing. National Recreation Systems, Inc. is not responsible for local permits and occupancy requirements

## National Recreation Systems, Inc. 1300-D AIRPORT NORTH OFFICE PARK FORT WAYNE, IN 46825

| scale: N.T.S.          | REVISION:            | DRAWN BY:       |
|------------------------|----------------------|-----------------|
| DATE: 10/20/16         |                      | IIVIF           |
| TITLE:                 | =1 02 51515155       |                 |
| 3 ROW x 2              | 7'-0" BLEACHER FOUND | ATION PLAN      |
| BLEACHER MODEL #: NR-( | 0.327ASTD            | DRAWING NUMBER: |
|                        | 30277010             | I I             |

#### PRE-ASSEMBLE X-BRACE PAIR(S)





### ONCE FRAMING IS COMPLETE, PRE-ASSEMBLE CLIP SETS ON BLEACHER FRAMES



This drawing and all information contained herein is the property of NATIONAL RECREATION SYSTEMS, INC. and is not to be reproduced without express written permission of this manufacturer. We assume no responsibility for unauthorized use of this drawing. National Recreation Systems, Inc. is not responsible for local permits and occupancy requirements.

## National Recreation Systems, Inc.

1300-D AIRPORT NORTH OFFICE PARK FORT WAYNE, IN 46825

| SCALE: |                 | N.I.S.               |                              |                                                   | KEVI                               | SION:                                                    |