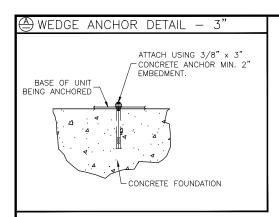

### (OPTIONAL) ANCHOR BLEACHER TO CONCRETE FOUNDATION \*

This drawing and all information contained herein is the property of NATIONAL RECREATION SYSTEMS, INC. and is not to be reproduced without express written permission of this manufacturer. We assume no responsibility for unauthorized use of this drawing. National Recreation Systems, Inc. is not responsible for local permits and occupancy requirements

\* CONCRETE WEDGE ANCHORS NOT INCLUDED WITH ALL UNITS. IF USING OTHER ANCHORING SYSTEM, SKIP THIS STEP AND REFER TO INSTRUCTIONS SPECIFIC TO THE ANCHORING SYSTEM PURCHASED FOR YOUR UNIT. SEE PRINT FP.1 (INCLUDED IN THIS PACKET) FOR GENERAL CONCRETE FOUNDATION SPECIFICATIONS.