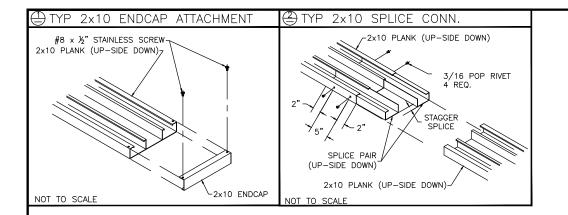

### ONCE FRAMING IS COMPLETE, PRE-ASSEMBLE CLIP SETS ON BLEACHER FRAMES

This drawing and all information contained herein is the property of NATIONAL RECREATION SYSTEMS, INC. and is not to be reproduced without express written permission of this manufacturer. We assume no responsibility for unauthorized use of this drawing. National Recreation Systems, Inc. is not responsible for local permits and occupancy requirements.

## National Recreation Systems, Inc.

1300-D AIRPORT NORTH OFFICE PARK FORT WAYNE, IN 46825

| SCALE: |                 | N.I.S.               |                              |                                                   | KEVI                               | SION:                                                    |                                               |                                                 |                                                      | DRAWN BT:                                               |                                                                                                          |
|--------|-----------------|----------------------|------------------------------|---------------------------------------------------|------------------------------------|----------------------------------------------------------|-----------------------------------------------|-------------------------------------------------|------------------------------------------------------|---------------------------------------------------------|----------------------------------------------------------------------------------------------------------|
| DATE:  | 10              | /20/                 | 16                           |                                                   |                                    |                                                          |                                               |                                                 |                                                      | IIVIF                                                   |                                                                                                          |
| TITLE: | 7               |                      | ~                            | 27'                                               | 0"                                 | EDAMINIC                                                 | 0.                                            | CLID                                            | CE.                                                  | T DDEDADATION                                           |                                                                                                          |
|        |                 |                      |                              | 2/                                                | -0                                 | FRAMING                                                  | α                                             | CLIF                                            | SE                                                   | I PREPARATION                                           |                                                                                                          |
| BLEACH | ER N            | MODEL #:             |                              | NB-                                               | -032                               | 7ASTD                                                    |                                               |                                                 |                                                      | DRAWING NUMBER:                                         | BA. 1                                                                                                    |
|        | DATE:<br>TITLE: | DATE: 10<br>TITLE: 3 | DATE: 10/20/<br>TITLE: 3 ROW | DATE: 10/20/16  TITLE: 3 ROW X  BLEACHER MODEL #: | DATE: 10/20/16  TITLE: 3 ROW X 27' | DATE: 10/20/16  TITLE: 3 ROW X 27'-0"  BLEACHER MODEL #: | DATE: 10/20/16  TITLE: 3 ROW X 27'-0" FRAMING | DATE: 10/20/16  TITLE: 3 ROW X 27'-0" FRAMING & | DATE: 10/20/16  TITLE: 3 ROW X 27'-0" FRAMING & CLIP | DATE: 10/20/16  TITLE: 3 ROW X 27'-0" FRAMING & CLIP SE | DATE: 10/20/16  IITLE:  3 ROW X 27'-0" FRAMING & CLIP SET PREPARATION  BLEACHER MODEL #: DRAWING NUMBER: |