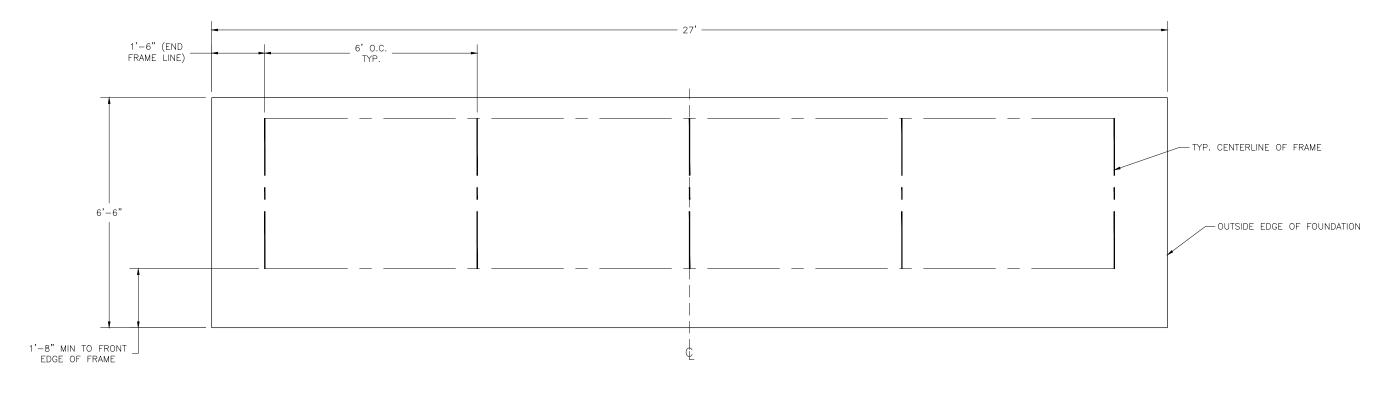

### LOCATE FRAMES ON FOUNDATION

\* MINIMUM FOUNDATION AREA SHOWN. DEPENDING ON LOCAL SOIL CONDITIONS, BLEACHER CAN BE INSTALLED ON A CONCRETE PAD OR FOOTERS, OR ATTACHED TO 2x6 TREATED LUMBER GROUND SILLS AND PLACED ON COMPACTED STONE, ASPHALT, OR ANY OTHER SMOOTH, SOLID, LEVEL SURFACE. CONSULT YOUR LOCAL CONCRETE CONTRACTOR TO DETERMINE PROPER CONCRETE SPECIFICATIONS FOR YOUR LOCAL SOIL AND WEATHER-RELATED CONDITIONS. THE BEARING SURFACE MUST BE CAPABLE OF SUPPORTING A MINIMUM OF 660 POUNDS PER LINEAR FOOT. TO MEET LOCAL CODES, BLEACHERS WILL NEED TO BE ANCHORED. ANCHORING SYSTEMS FOR ALL SURFACE TYPES ARE AVAILABLE - CONTACT YOUR BLEACHER SALES REPRESENTATIVE FOR MORE INFORMATION.

## National Recreation Systems, Inc. 1300-D AIRPORT NORTH OFFICE PARK FORT WAYNE, IN 46825

| scale: N.T.S.          | REVISION:            | DRAWN BY:       |
|------------------------|----------------------|-----------------|
| DATE: 10/20/16         |                      | IIVIF           |
| TITLE:                 | =1 02 51515155       |                 |
| 3 ROW x 2              | 7'-0" BLEACHER FOUND | ATION PLAN      |
| BLEACHER MODEL #: NR-( | 0.327ASTD            | DRAWING NUMBER: |
|                        | 30277010             | I I             |