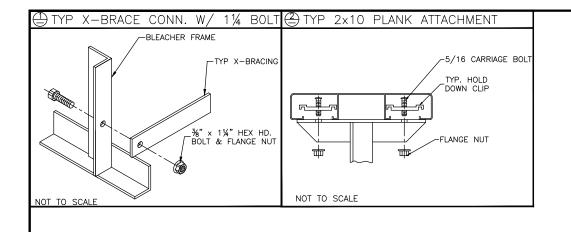

#### PRE-ASSEMBLE X-BRACE PAIR(S)

### ONCE FRAMING IS COMPLETE, PRE-ASSEMBLE CLIP SETS ON BLEACHER FRAMES

This drawing and all information contained herein is the property of NATIONAL RECREATION SYSTEMS, INC. and is not to be reproduced without express written permission of this manufacturer. We assume no responsibility for unauthorized use of this drawing. National Recreation Systems, Inc. is not responsible for local permits and occupancy requirements.