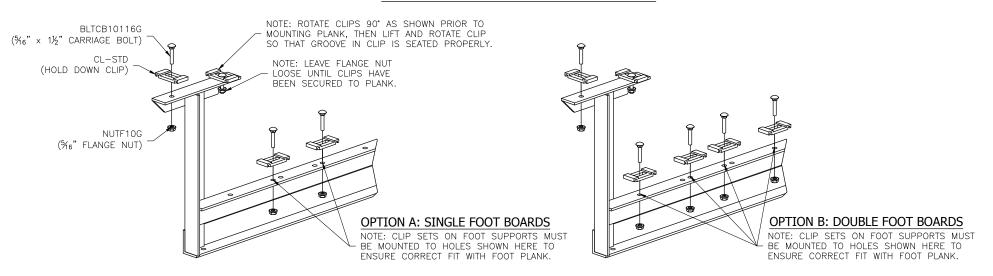

### ONCE FRAMING IS COMPLETE, PRE-ASSEMBLE CLIP SETS ON BLEACHER FRAMES

This drawing and all information contained herein is the property of NATIONAL RECREATION SYSTEMS, INC. and is not to be reproduced without express written permission of this manufacturer. We assume no responsibility for unauthorized use of this drawing. National Recreation Systems, Inc. is not responsible for local permits and occupancy requirements.