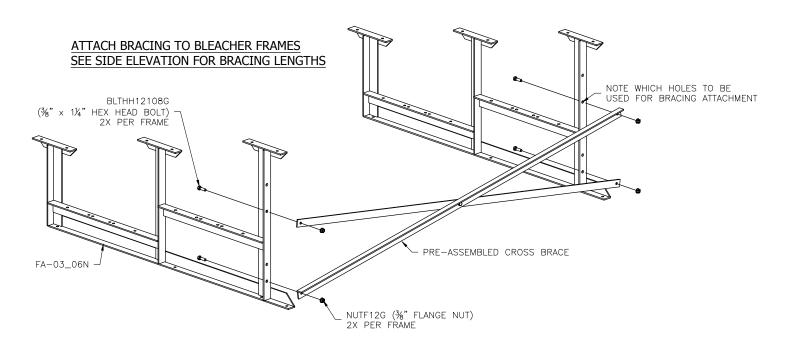

|                                                      | DRAWING NUMBER:                                         | BA. 1                                                                                                    |
|        | DATE:<br>TITLE: | DATE: 10<br>TITLE: 3 | DATE: 10/20/<br>TITLE: 3 ROW | DATE: 10/20/16  TITLE: 3 ROW X  BLEACHER MODEL #: | DATE: 10/20/16  TITLE: 3 ROW X 27' | DATE: 10/20/16  TITLE: 3 ROW X 27'-0"  BLEACHER MODEL #: | DATE: 10/20/16  TITLE: 3 ROW X 27'-0" FRAMING | DATE: 10/20/16  TITLE: 3 ROW X 27'-0" FRAMING & | DATE: 10/20/16  TITLE: 3 ROW X 27'-0" FRAMING & CLIP | DATE: 10/20/16  TITLE: 3 ROW X 27'-0" FRAMING & CLIP SE | DATE: 10/20/16  IITLE:  3 ROW X 27'-0" FRAMING & CLIP SET PREPARATION  BLEACHER MODEL #: DRAWING NUMBER: |







This drawing and all information contained herein is the property of NATIONAL RECREATION SYSTEMS, INC. and is not to be reproduced without express written permission of this manufacturer. We assume no responsibility for unauthorized use of this drawing. National Recreation Systems, Inc. is not responsible for local permits and occupancy requirements.

# National Recreation Systems, Inc. 1300-D AIRPORT NORTH OFFICE PARK FORT WAYNE, IN 46825

| SCALE: N.T.S. DATE: 10/20/16 | REVISION:        | DRAWN BY:            |
|------------------------------|------------------|----------------------|
| TITLE: 10 ROV                | X 27'-0" FRAMING | ASSEMBLY             |
| BLEACHER MODEL #: NB-(       | 0327ASTD         | DRAWING NUMBER: BA.1 |



### (OPTIONAL) ANCHOR BLEACHER TO CONCRETE FOUND