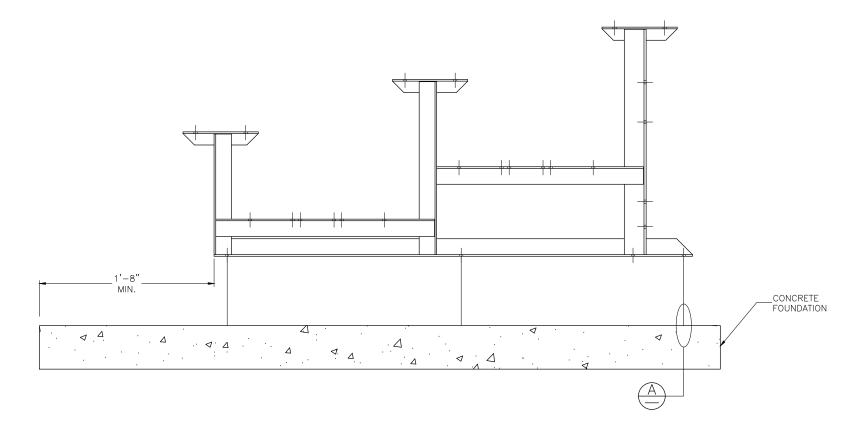

### LOCATE FRAMES ON FOUNDATION

\* MINIMUM FOUNDATION AREA SHOWN. DEPENDING ON LOCAL SOIL CONDITIONS, BLEACHER CAN BE INSTALLED ON A CONCRETE PAD OR FOOTERS, OR ATTACHED TO 2x6 TREATED LUMBER GROUND SILLS AND PLACED ON COMPACTED STONE, ASPHALT, OR ANY OTHER SMOOTH, SOLID, LEVEL SURFACE. CONSULT YOUR LOCAL CONCRETE CONTRACTOR TO DETERMINE PROPER CONCRETE SPECIFICATIONS FOR YOUR LOCAL SOIL AND WEATHER-RELATED CONDITIONS. THE BEARING SURFACE MUST BE CAPABLE OF SUPPORTING A MINIMUM OF 660 POUNDS PER LINEAR FOOT. TO MEET LOCAL CODES, BLEACHERS WILL NEED TO BE ANCHORED. ANCHORING SYSTEMS FOR ALL SURFACE TYPES ARE AVAILABLE - CONTACT YOUR BLEACHER SALES REPRESENTATIVE FOR MORE INFORMATION.

## National Recreation Systems, Inc. 1300-D AIRPORT NORTH OFFICE PARK FORT WAYNE, IN 46825

| scale: N.T.S.          | REVISION:            | DRAWN BY:       |
|------------------------|----------------------|-----------------|
| DATE: 10/20/16         |                      | IIVIF           |
| TITLE:                 | =1 02 51515155       |                 |
| 3 ROW x 2              | 7'-0" BLEACHER FOUND | ATION PLAN      |
| BLEACHER MODEL #: NR-( | 0.327ASTD            | DRAWING NUMBER: |
|                        | 30277010             | I I             |