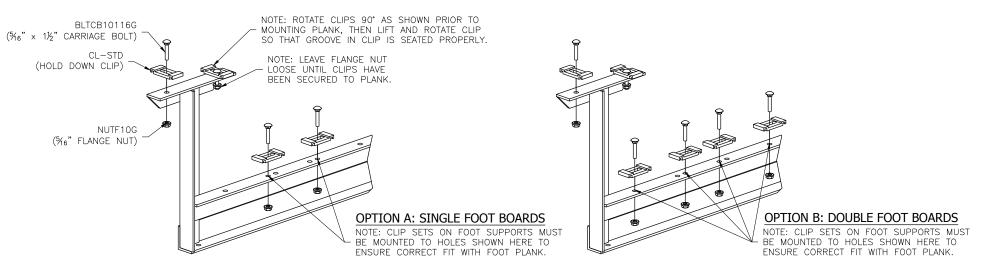

on contained herein is the property of NATIONAL RECREATION SYSTEMS, INC. and is not to be reproduced without express written permission of this manufacturer. We assume no responsibility for unauthorized use of this drawing. National Recreation Systems, Inc. is not responsible for local permits and occupancy requirements.

## National Recreation Systems, Inc. 1300-D AIRPORT NORTH OFFICE PARK FORT WAYNE, IN 46825

| SCALE: N.T.S. DATE: 11/23/16 | REVISION: | DRAWN BY: IMP |
|------------------------------|-----------|---------------|
| TITLE:                       |           |               |

4 ROW x 15'-0" BLEACHER FOUNDATION PLAN BLEACHER MODEL #:

DRAWING NUMBER: NB-0415ALRPRF

#### PRE-ASSEMBLE X-BRACE PAIR(S)



### ONCE FRAMING IS COMPLETE, PRE-ASSEMBLE CLIP SETS ON BLEACHER FRAMES



This drawing and all information contained herein is the property of NATIONAL RECREATION SYSTEMS, INC. and is not to be reproduced without express written permission of this manufacturer. We assume no responsibility for unauthorized use of this drawing. National Recreation Systems, Inc. is not responsible for local permits and occupancy requirements.

## National Recreation Systems, Inc. 1300-D AIRPORT NORTH OFFICE PARK FORT WAYNE, IN 46825

SCALE: N.T.S. REVISION: DRAWN BY: IMP

TITLE:

4 ROW X 15'-0" FRAMING & CLIP SET PREPARATION

BLEACHER MODEL #: NB-0415ALRPRF

DRAWING NUMBER:

F





#### (OPTIONAL) ANCHOR BLEACHER TO CONCRETE FOUNDATION \*



This drawing and all information contained herein is the property of NATIONAL RECREATION SYSTEMS, INC. and is not to be reproduced without e