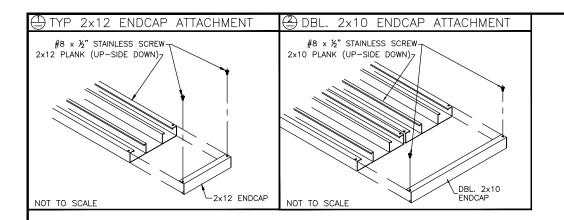

### National Recreation Systems, Inc.

1300-D AIRPORT NORTH OFFICE PARK FORT WAYNE, IN 46825

| <del>-</del> |       |           |           |     |
|--------------|-------|-----------|-----------|-----|
| SCALE: N     | T C   | REVISION: | DRAWN BY: |     |
| I N .        | 1.0.  |           | 1         | IMD |
| DATE: 11/0   | 23/16 |           | I         | IMP |
| 11/2         | 20/10 |           | l         |     |
| TITLE:       |       |           |           |     |

4 ROW x 15'-0" BLEACHER PLANK & FRAMING PLAN

BLEACHER MODEL #: NB-0415ALRPRF PRAWING NUMBER: