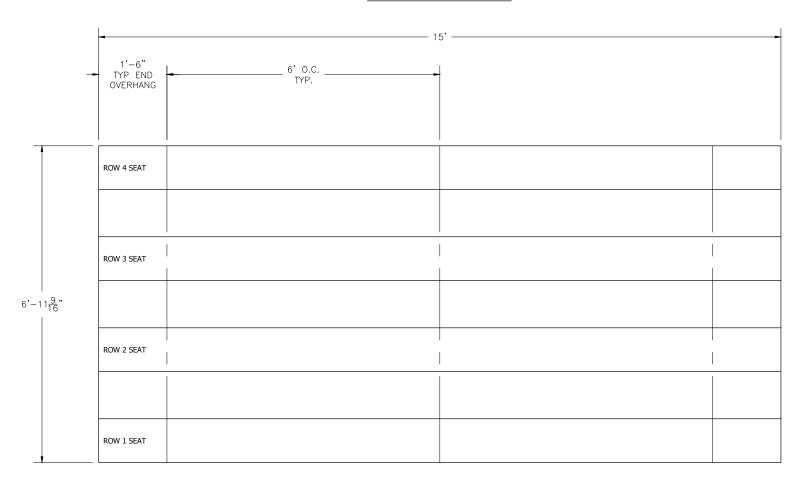

#### **BLEACHER TOP VIEW**

 SECTION
 GROSS
 ACTUAL NO. OF NET

 LENGTH
 SEATS
 SEATS
 ROWS
 SEATS

 15
 10.00
 10.00
 4
 40

 NET SEATS
 40

 WHEEL CHAIR SPACES
 0

 TOTAL NET SEATING CAPACITY
 40

 (BASED ON 18" PER SEAT)