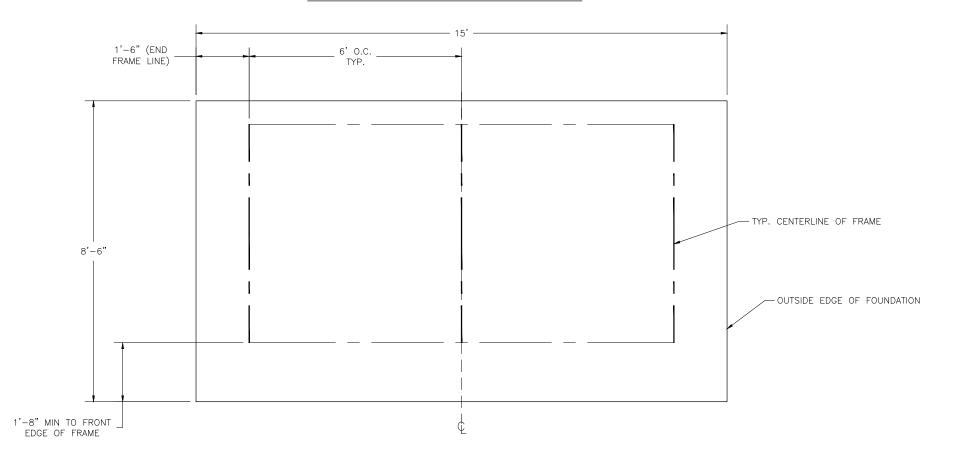

#### LOCATE FRAMES ON FOUNDATION

\* MINIMUM FOUNDATION AREA SHOWN. DEPENDING ON LOCAL SOIL CONDITIONS, BLEACHER CAN BE INSTALLED ON A CONCRETE PAD OR FOOTERS, OR ATTACHED TO 2x6 TREATED LUMBER GROUND SILLS AND PLACED ON COMPACTED STONE, ASPHALT, OR ANY OTHER SMOOTH, SOLID, LEVEL SURFACE. CONSULT YOUR LOCAL CONCRETE CONTRACTOR TO DETERMINE PROPER CONCRETE SPECIFICATIONS FOR YOUR LOCAL SOIL AND WEATHER-RELATED CONDITIONS. THE BEARING SURFACE MUST BE CAPABLE OF SUPPORTING A MINIMUM OF 660 POUNDS PER LINEAR FOOT. TO MEET LOCAL CODES, BLEACHERS WILL NEED TO BE ANCHORED. ANCHORING SYSTEMS FOR ALL SURFACE TYPES ARE AVAILABLE - CONTACT YOUR BLEACHER SALES REPRESENTATIVE FOR MORE INFORMATION.