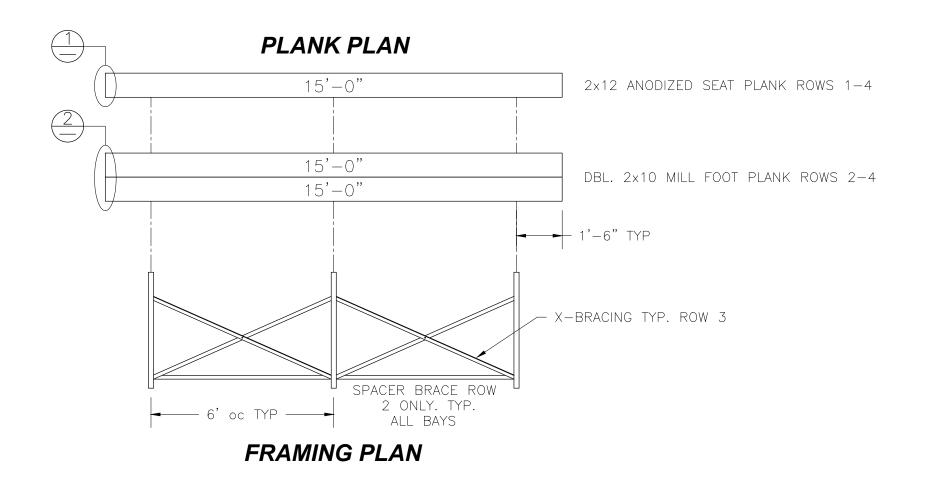

### National Recreation Systems, Inc.

1300-D AIRPORT NORTH OFFICE PARK FORT WAYNE, IN 46825

| <del>-</del> |       |           |           |     |
|--------------|-------|-----------|-----------|-----|
| SCALE: N     | T C   | REVISION: | DRAWN BY: |     |
| I N .        | 1.0.  |           | 1         | IMD |
| DATE: 11/0   | 23/16 |           | I         | IMP |
| 11/2         | 20/10 |           | l         |     |
| TITLE:       |       |           |           |     |

4 ROW x 15'-0" BLEACHER PLANK & FRAMING PLAN

BLEACHER MODEL #: NB-0415ALRPRF PRAWING NUMBER: