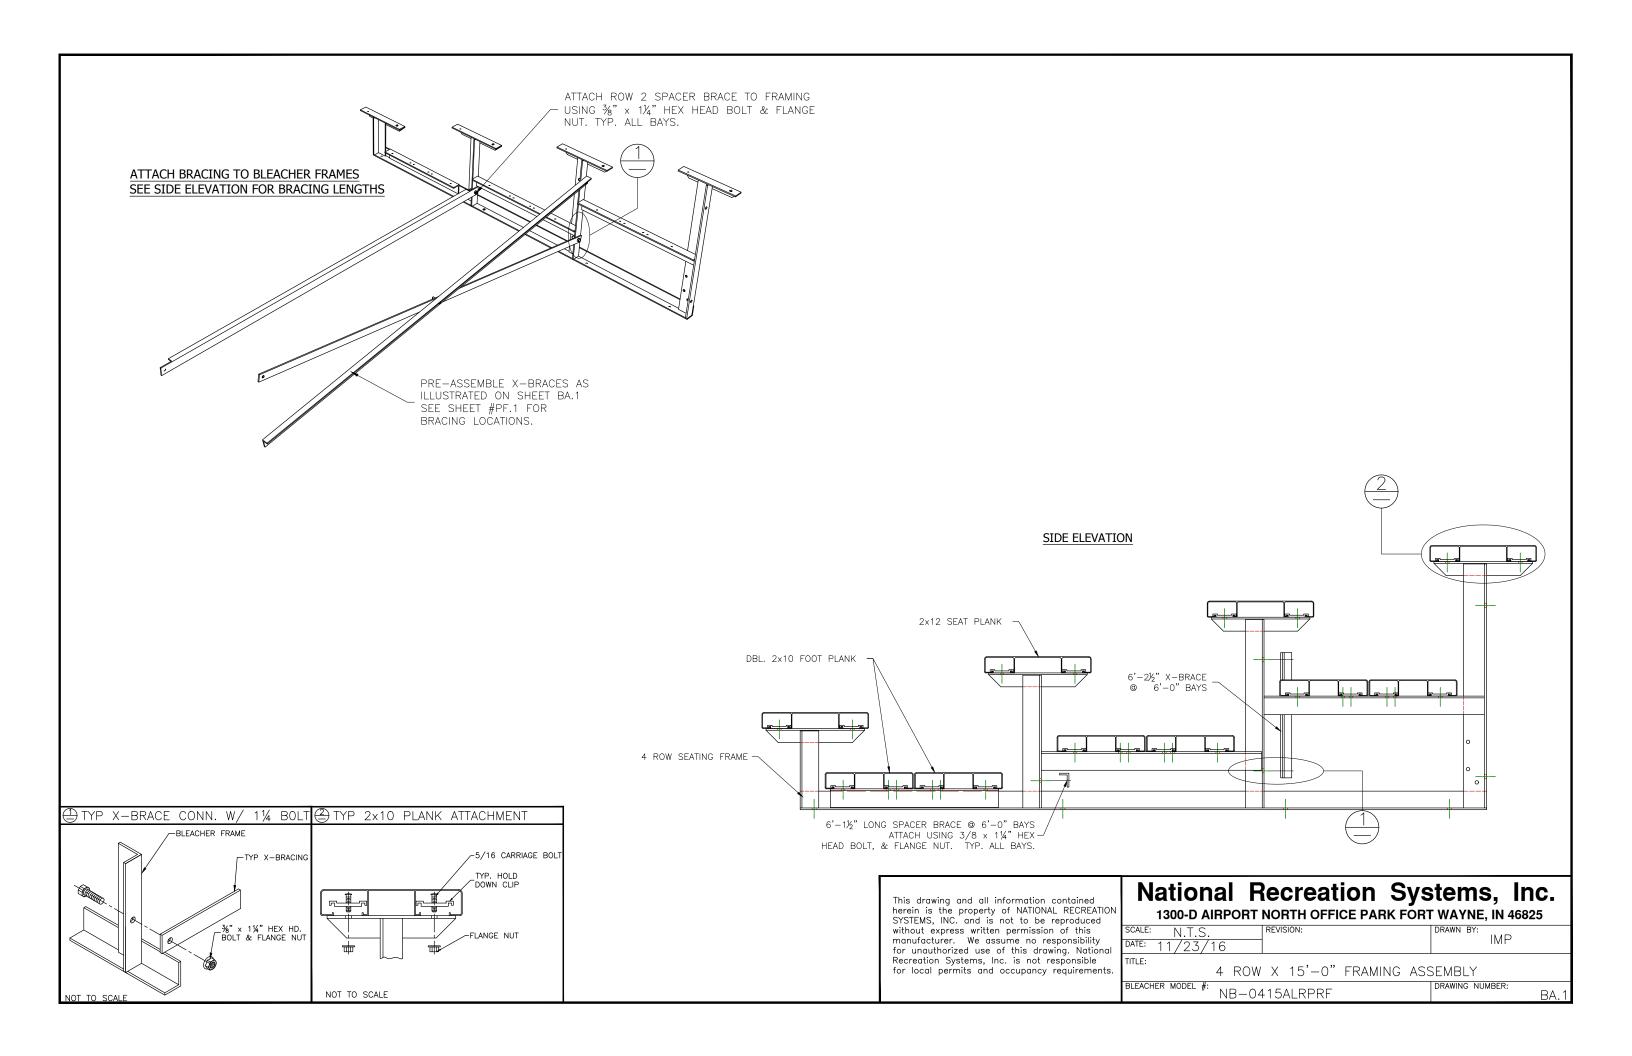

#### PRE-ASSEMBLE X-BRACE PAIR(S)

### ONCE FRAMING IS COMPLETE, PRE-ASSEMBLE CLIP SETS ON BLEACHER FRAMES

This drawing and all information contained herein is the property of NATIONAL RECREATION SYSTEMS, INC. and is not to be reproduced without express written permission of this manufacturer. We assume no responsibility for unauthorized use of this drawing. National Recreation Systems, Inc. is not responsible for local permits and occupancy requirements.

## National Recreation Systems, Inc. 1300-D AIRPORT NORTH OFFICE PARK FORT WAYNE, IN 46825

SCALE: N.T.S. REVISION: DRAWN BY: IMP

TITLE:

4 ROW X 15'-0" FRAMING & CLIP SET PREPARATION

BLEACHER MODEL #: NB-0415ALRPRF