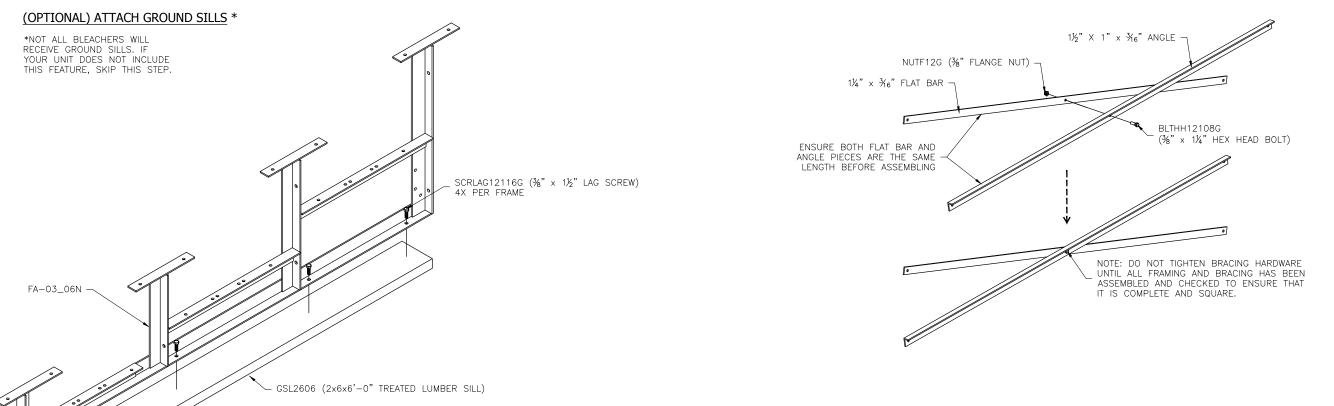

#### PRE-ASSEMBLE X-BRACE PAIR(S)

### ONCE FRAMING IS COMPLETE, PRE-ASSEMBLE CLIP SETS ON BLEACHER FRAMES

This drawing and all information contained herein is the property of NATIONAL RECREATION SYSTEMS, INC. and is not to be reproduced without express written permission of this manufacturer. We assume no responsibility for unauthorized use of this drawing. National Recreation Systems, Inc. is not responsible for local permits and occupancy requirements.