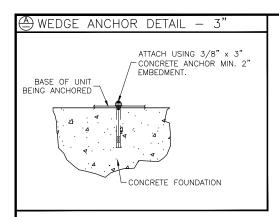

#### (OPTIONAL) ANCHOR BLEACHER TO CONCRETE FOUNDATION \*

This drawing and all information contained herein is the property of NATIONAL RECREATION SYSTEMS, INC. and is not to be reproduced without express written permission of this manufacturer. We assume no responsibility for unauthorized use of this drawing. National Recreation Systems, Inc. is not responsible for local permits and occupancy requirements.

## National Recreation Systems, Inc. 1300-D AIRPORT NORTH OFFICE PARK FORT WAYNE, IN 46825

| SCALE: N.T.S. DATE: 11/23/16 | REVISION:            | DRAWN BY: IMP   |     |
|------------------------------|----------------------|-----------------|-----|
| TITLE: 4 ROV                 | V CONCRETE ANCHORING | PLAN            |     |
| BLEACHER MODEL #: NB-04      | 115ALRPRF            | DRAWING NUMBER: | AP. |

\* CONCRETE WEDGE ANCHORS NOT INCLUDED WITH ALL UNITS. IF USING OTHER ANCHORING SYSTEM, SKIP THIS STEP AND REFER TO INSTRUCTIONS SPECIFIC TO THE ANCHORING SYSTEM PURCHASED FOR YOUR UNIT. SEE PRINT FP.1 (INCLUDED IN THIS PACKET) FOR GENERAL CONCRETE FOUNDATION SPECIFICATIONS.