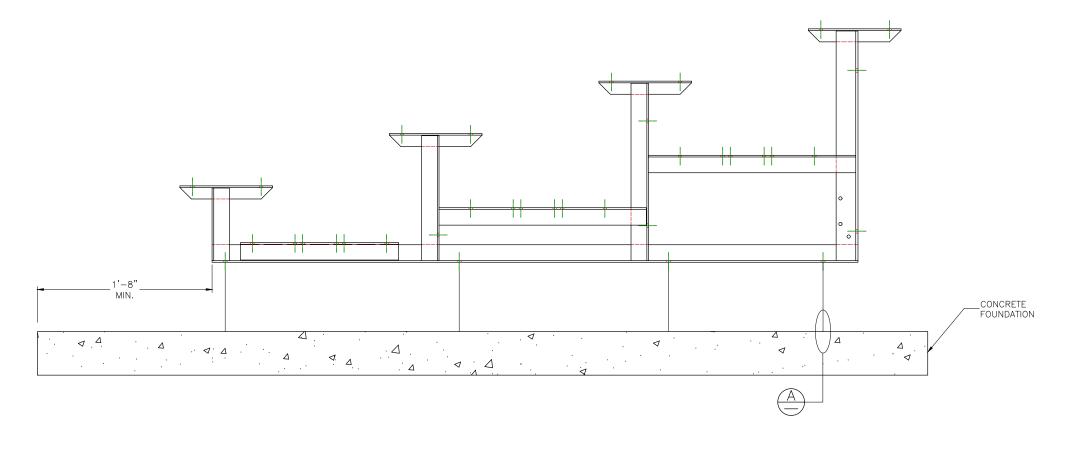

#### LOCATE FRAMES ON FOUNDATION

\* MINIMUM FOUNDATION AREA SHOWN. DEPENDING ON LOCAL SOIL CONDITIONS, BLEACHER CAN BE INSTALLED ON A CONCRETE PAD OR FOOTERS, OR ATTACHED TO 2x6 TREATED LUMBER GROUND SILLS AND PLACED ON COMPACTED STONE, ASPHALT, OR ANY OTHER SMOOTH, SOLID, LEVEL SURFACE. CONSULT YOUR LOCAL CONCRETE CONTRACTOR TO DETERMINE PROPER CONCRETE SPECIFICATIONS FOR YOUR LOCAL SOIL AND WEATHER-RELATED CONDITIONS. THE BEARING SURFACE MUST BE CAPABLE OF SUPPORTING A MINIMUM OF 660 POUNDS PER LINEAR FOOT. TO MEET LOCAL CODES, BLEACHERS WILL NEED TO BE ANCHORED. ANCHORING SYSTEMS FOR ALL SURFACE TYPES ARE AVAILABLE - CONTACT YOUR BLEACHER SALES REPRESENTATIVE FOR MORE INFORMATION.

## National Recreation Systems, Inc. 1300-D AIRPORT NORTH OFFICE PARK FORT WAYNE, IN 46825

| SCALE: N.T.S. DATE: 11/23/16 | REVISION: | DRAWN BY: IMP |
|------------------------------|-----------|---------------|
| TITLE:                       |           |               |

4 ROW x 15'-0" BLEACHER FOUNDATION PLAN BLEACHER MODEL #:

DRAWING NUMBER: NB-0415ALRPRF