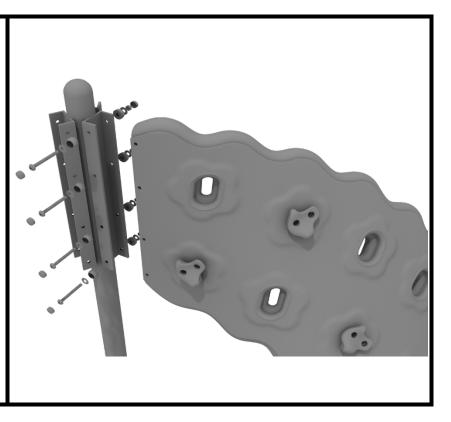

# **3-Panel Cyclone Challenger Install**

STEP: 3

Attach each climber to the support post bracket using four (4) M10\*130 bolts, eight (8) M10 washers, four (4) M10 lock nuts, and eight (8) plastic bolt covers.