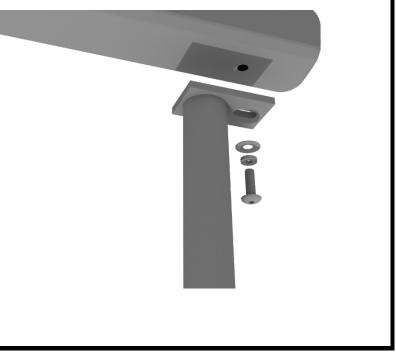

### STEP: 2

See general installation guide regarding footing information for the cyclone challenger. Then, attach each support mount to the bottom of the climber using one (1) M10\*20 bolt, one (1) M10 spring washer, and one (1) M10 washer.