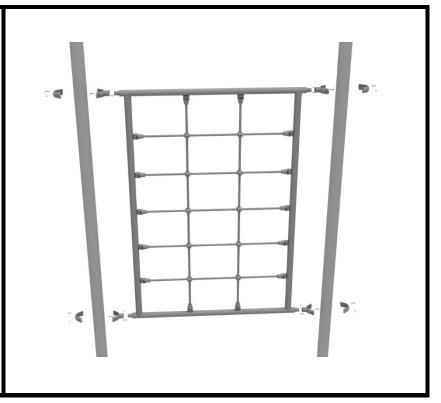

### STEP: 2

The Net Climber is attached to a set of posts with four (4) Tube Clamps, and four (4) M8\*30 bolts.

1 Playground Drive Greenfield, IN 46140 1-800-667-0097 Created By: Derick H
Date Modified: 05/10/19