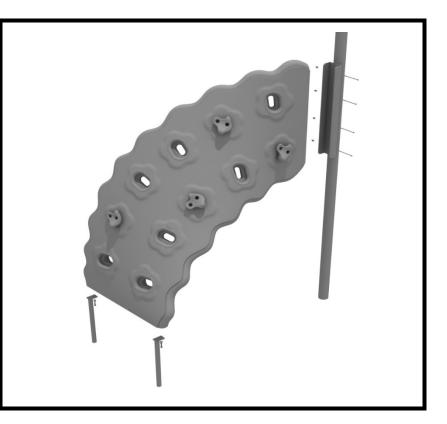

## **PCH005 4 Panel Rope Challenger Install**

STEP: 3

The Cyclone Climber attaches to the post using four (4) M10\*120 Bolts, eight (8) M10 Washers, four (4) M10 Locking Nuts, and eight (8) Plastic Bolt Covers.

The Cyclone Climber attaches to the inground mounts using one (1) M10\*20 Bolt, one (1) M10 Spring Washer, and one (1) M10 Washer for each mount.

Repeat these steps for the other Cyclone Climber.

1 Playground Drive Greenfield, IN 46140 1-800-667-0097 Created By: Derick H
Date Modified: 05/10/19