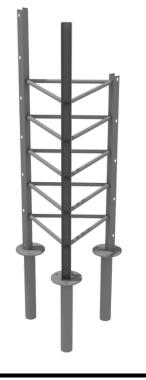

## PCR001 Craggy Pinnacle Install Guide

Dig footings and place the Craggy Climber Tri-Connect climber. Do not cement until the entire climber is assembled.

Refer to the General Installation Instructions for more information on support post footings.