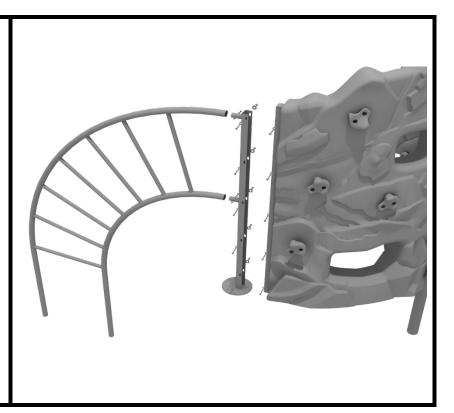

### STEP: 6

Connect the Craggy Climber Arch Ladder Support post to the Craggy Climber Turn Section using five (5) M8\*65 bolts, five (5) M8 Washers, five (5) M10 Washers, and five (5) M10 Inner Hex nuts. Then, connect the Craggy Climber Arch Ladder to the support post using two (2) M20\*60 bolts, and two (2) M10 Lock Nuts. Refer to the General Installation Guide for info on climber footings.