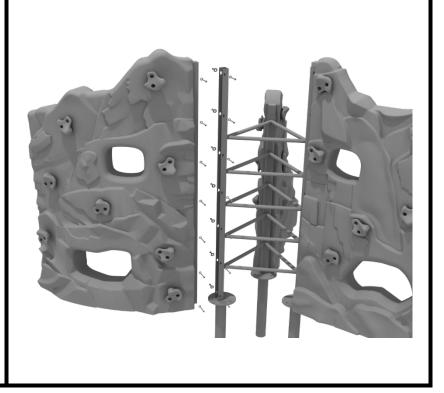

## PCR001 Craggy Pinnacle Install Guide

Dig footings and place the Craggy Climber Tri-Connect climber. Do not cement until the entire climber is assembled.

Refer to the General Installation Instructions for more information on support post footings.

### STEP: 2

Connect the Craggy Climber End Section to the Tri-Connect Climber using five (5) M8\*65 bolts, five (5) M8 Washers, five (5) M10 Washers, and five (5) M10 Inner Hex nuts.

Refer to the General Installation Instructions for info about climber support post footings.