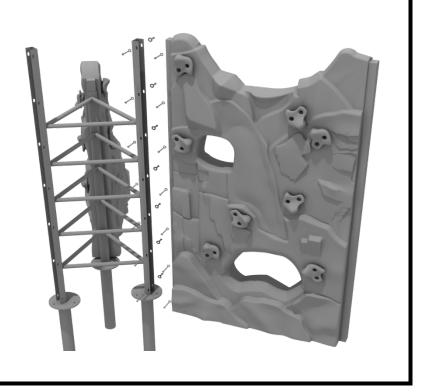

# PCR001 Craggy Pinnacle Install Guide

Connect the Craggy Climber Straight Section to the Tri-Connect Climber using seven (7) M8\*65 bolts, seven (7) M8 Washers, seven (7) M10 Washers, and seven (7) M10 Inner Hex nuts.