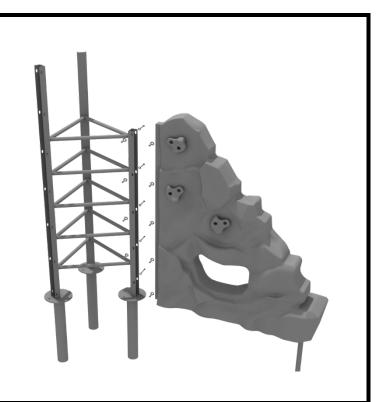

### STEP: 2

Connect the Craggy Climber End Section to the Tri-Connect Climber using five (5) M8\*65 bolts, five (5) M8 Washers, five (5) M10 Washers, and five (5) M10 Inner Hex nuts.

Refer to the General Installation Instructions for info about climber support post footings.