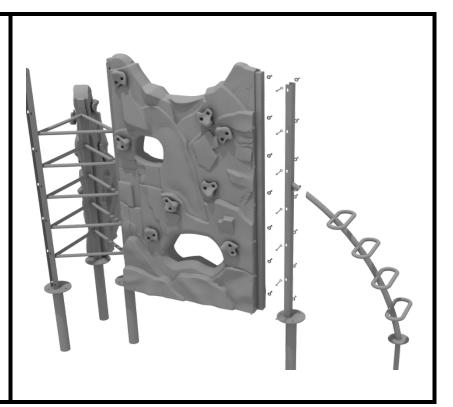

1 Playground Drive Greenfield, IN 46140 1-800-667-0097 Created By: Derick H Date: 08/13/2018 PCR001 Craggy Pinnacle Install Guide

Connect the Craggy Climber Curved Section to the Tri-Connect Climber using seven (7) M8\*65 bolts, seven (7) M8 Washers, seven (7) M10 Washers, and seven (7) M10 Inner Hex nuts.

### STEP: 6

Connect the Craggy Climber Arch Ladder Support post to the Craggy Climber Turn Section using five (5) M8\*65 bolts, five (5) M8 Washers, five (5) M10 Washers, and five (5) M10 Inner Hex nuts. Then, connect the Craggy Climber Arch Ladder to the support post using two (2) M20\*60 bolts, and two (2) M10 Lock Nuts. Refer to the General Installation Guide for info on climber footings.