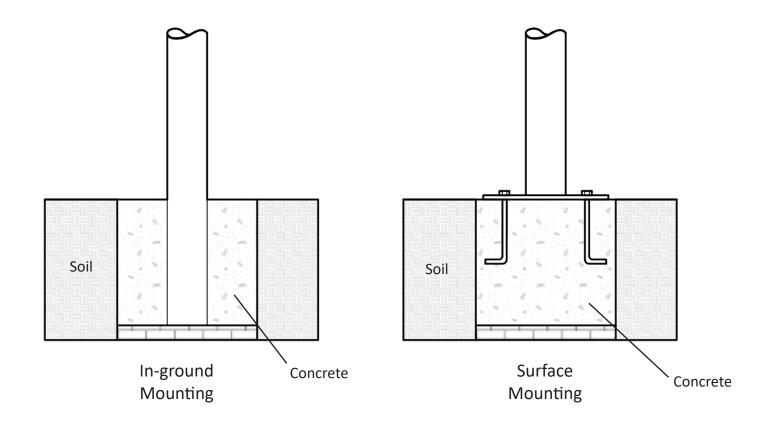

## In-Ground Mounting Option

To In-Ground mount the Dog Park Equipment, start by digging a hole appropriate to the equipment being installed.

For most of the Dog Park Equipment, a 12" diameter x 18" deep footing is used. (Some Equipment may specify a different size footing.)

b Place the equipment in the footing hole and secure in place using ropes or straps. Pour concrete and let cure.

Connect the Paw Print Deck to the Support Posts using one (1) M10\*25mm Bolt, and one (1) M10 Washer for each connection point. Then Place the assembled equipment into the footings.