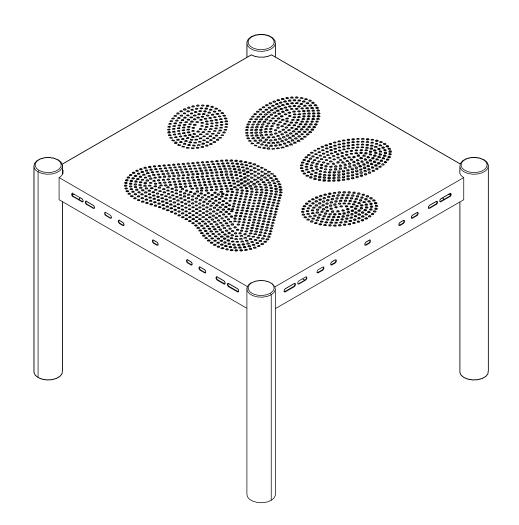

## Paw Print Grooming Deck PDP012

Metal Paw Print Deck Qty: 1

Paw Print Deck Support Posts Qty: 4

International: 1-317-747-0203

Toll Free: 1-800-667-0097

Material Specifications:

Posts - Steel Plastics - Low Density Polyethelyne Hardware - Stainless Steel

b Place the equipment in the footing hole and secure in place using ropes or straps. Pour concrete and let cure.

Connect the Paw Print Deck to the Support Posts using one (1) M10\*25mm Bolt, and one (1) M10 Washer for each connection point. Then Place the assembled equipment into the footings.