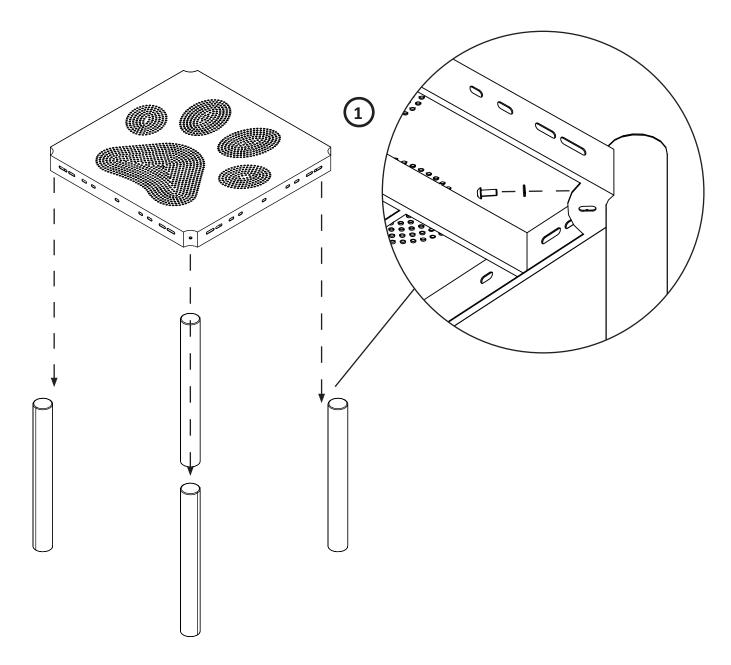

## Paw Print Grooming Deck PDP012

Metal Paw Print Deck Qty: 1

Paw Print Deck Support Posts Qty: 4

International: 1-317-747-0203

Toll Free: 1-800-667-0097

Material Specifications:

Posts - Steel Plastics - Low Density Polyethelyne Hardware - Stainless Steel

b Place the equipment in the footing hole and secure in place using ropes or straps. Pour concrete and let cure.

Connect the Paw Print Deck to the Support Posts using one (1) M10\*25mm Bolt, and one (1) M10 Washer for each connection point. Then Place the assembled equipment into the footings.