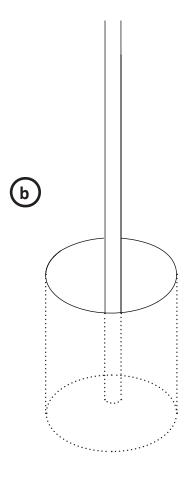

## In-Ground Mounting Option

To In-Ground mount the Dog Park Equipment, start by digging a hole appropriate to the equipment being installed.

For most of the Dog Park Equipment, a 12" diameter x 18" deep footing is used. (Some Equipment may specify a different size footing.)

b Place the equipment in the footing hole and secure in place using ropes or straps. Pour concrete and let cure.

Connect the Paw Print Deck to the Support Posts using one (1) M10\*25mm Bolt, and one (1) M10 Washer for each connection point. Then Place the assembled equipment into the footings.