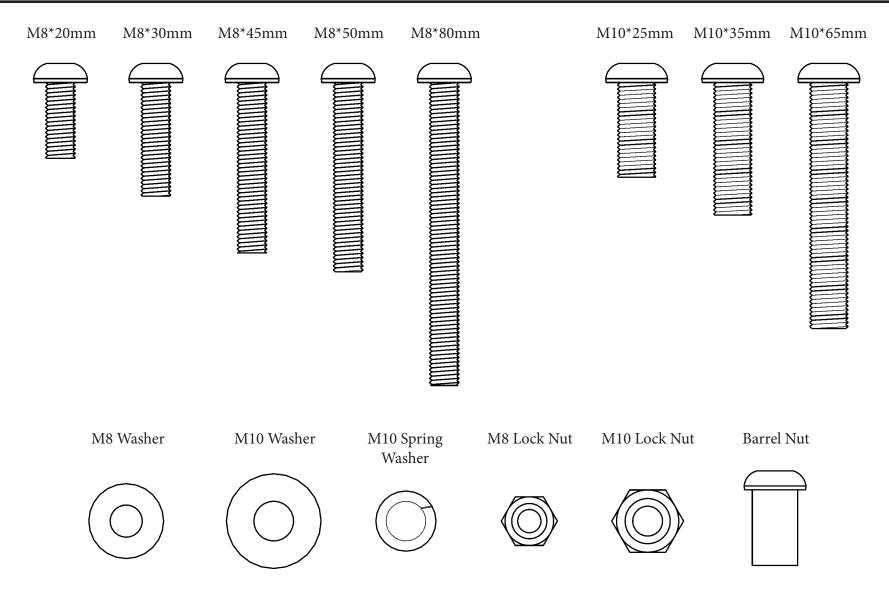

b Place the equipment in the footing hole and secure in place using ropes or straps. Pour concrete and let cure.

Connect the Paw Print Deck to the Support Posts using one (1) M10\*25mm Bolt, and one (1) M10 Washer for each connection point. Then Place the assembled equipment into the footings.