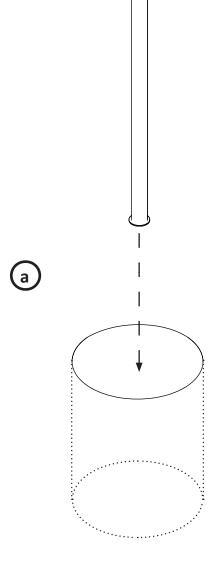

## In-Ground Mounting Option

To In-Ground mount the Dog Park Equipment, start by digging a hole appropriate to the equipment being installed.

For most of the Dog Park Equipment, a 12" diameter x 18" deep footing is used. (Some Equipment may specify a different size footing.)

b Place the equipment in the footing hole and secure in place using ropes or straps. Pour concrete and let cure.

Connect the Paw Print Deck to the Support Posts using one (1) M10\*25mm Bolt, and one (1) M10 Washer for each connection point. Then Place the assembled equipment into the footings.