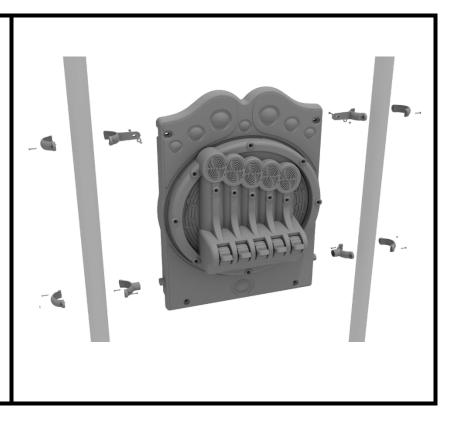

# **3.5inch Chime Panel Installation**

#### STEP: 1

Attach the Chime Panel to the designated posts using two (2) 3.5inch flat clamps, two (2) 3.5-inch tube clamps and four (4) M8\*25 bolts.

10859 Washington St. Suite 200, Indianapolis, IN 1-800-667-0097 Created By: Derick H Date: 09/05/2018