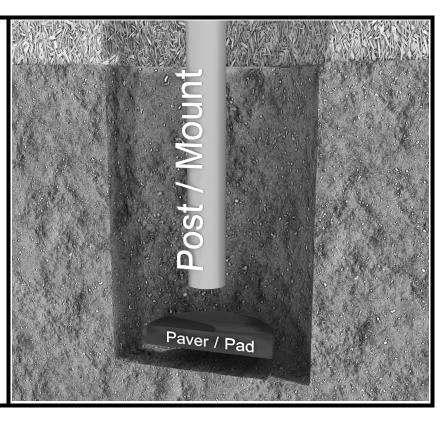

## **Inground Post/Mount Installation**

### STEP: 1

### DO <u>NOT</u> CEMENT POSTS/MOUNTS INTO PLACE UNTIL THE ENTIRE STRUCTURE IS ASSEMBLED.

Refer to the General Installation guide footing size information and digging proper holes for the support posts/mounts.