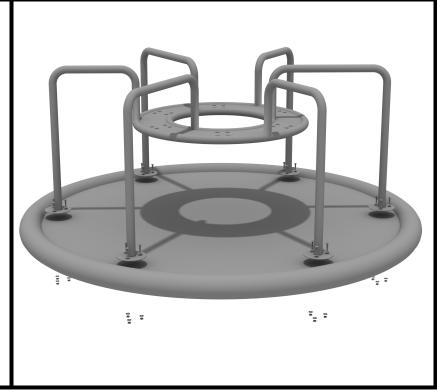

## **PFS060-Kings Carousel Install**

STEP: 1

Attach spinner handlebars to base of spinner using three (3) M8\*25 bolts, six (6) M8 washers and three (3) M8 Lock Nuts. Repeat for remaining connection points.