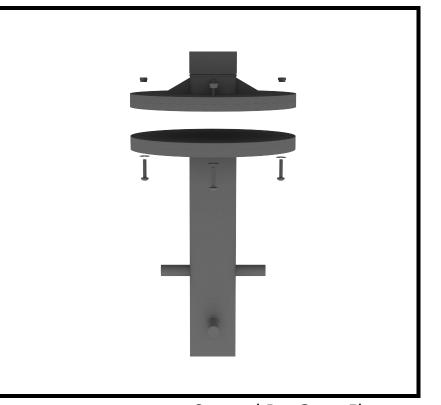

## STEP: 2

Attach the in-ground mount support to center spinner mount using four (4) M10\*35 bolts, four (8) M10 washers and four (4) M10 Lock Nuts.

Repeat for remaining connection points.

10859 Washington St. Suite 200, Indianapolis, IN 1-800-667-0097