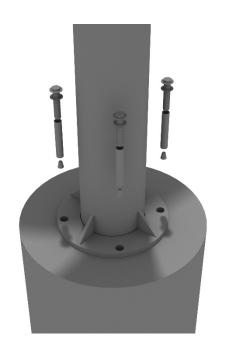

### STEP: 3

Place the equipment mounting plate back over the holes and insert the Concrete Anchor Bolts (Not Supplied). Install Anchor Bolts as directed by anchor bolt manufacturer.