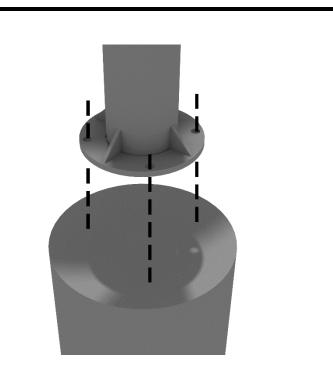

### STEP: 2

Refer to the General Installation Guide for information on footings for a primary support post. Once concrete has been set, mark your drill placement by using the mounting bracket holes, then bore out an appropriately sized anchor point in the concrete.