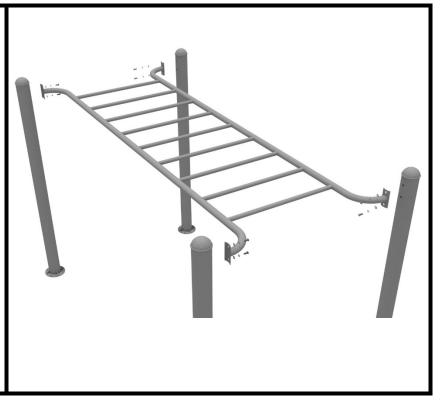

# **Horizontal Ladder Install Guide**

### STEP: 1

Install the Horizontal Ladder using two (2) M10\*30 Bolts, two (2) Spring Gaskets, and two (2) M10 Washers for each connection point. This hardware come pre-assembled with the Posts.

### STEP: 2

Refer to the General Installation Guide for information on footings for a primary support post. Once concrete has been set, mark your drill placement by using the mounting bracket holes, then bore out an appropriately sized anchor point in the concrete.