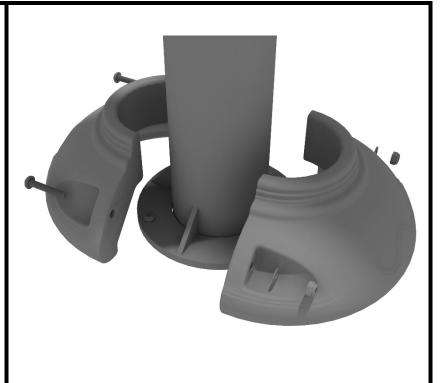

#### STEP: 4

Connect plastic mount cover over the surface mount plate and bolt the two pieces together using the supplied hardware.

10859 Washington St. Suite 200, Indianapolis, IN 1-800-667-0097

Created By: Derick H Date Modified: 09/28/2