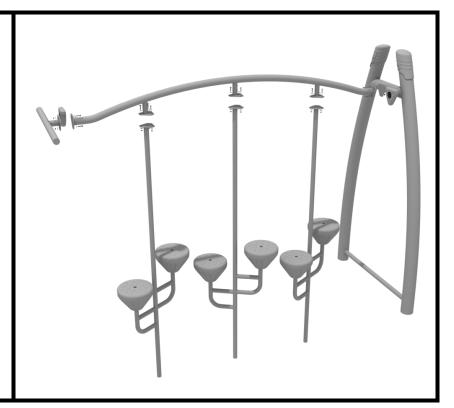

# **Get Physical Pebble Bridge Install**

STEP: 1

Connect the Pebble Bridge top rail to the appropriate posts via the Standard Attachment Point.

Dig suitable footings for each of the pebble steps. Please refer to the footing section for climbers in the General Installation Instructions document.

1 Playground Drive Greenfield, IN 46140 1-800-667-0097 Created By: Aaron Price Date Modified: 00/00/00