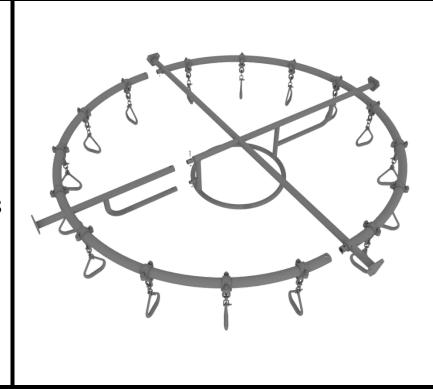

### Get Physical Series -Overhead Swinging Rings Hub Install

STEP: 1

Connect the two halves of the Swinging Rings Hub together using four (4) M8\*60 bolts and four (4) M8 lock nuts.

#### STEP: 1

The Singing Rings Hub will attach to the support posts via the Standard Attachment Points.

For detailed info see the Standard Attachment Point guide at the beginning of this document.

1 Playground Drive Greenfield, IN 46140 1-800-667-0097 Created By: Derick H Date: 10/26/2018