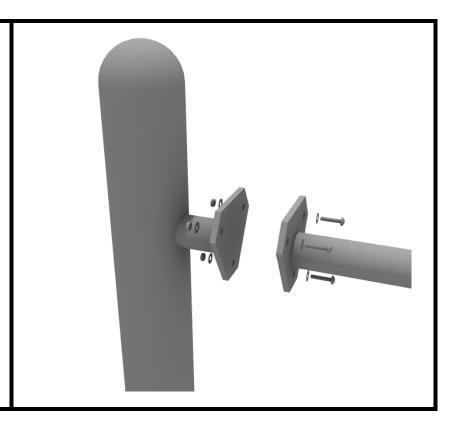

## **Get Physical Series – Standard Attachment Point Installation**

STEP: 1

Most components of a Get Physical series structure attach using this standard attachment point. Use three (3) M10\*25 bolts, six (6) M10 washers, and three (3) M10 lock nuts.