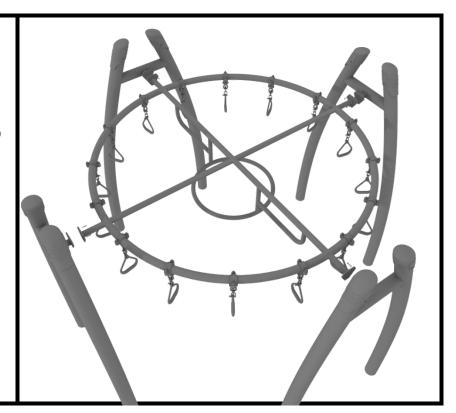

### Get Physical Series -Overhead Swinging Rings Hub Install

STEP: 1

Connect the two halves of the Swinging Rings Hub together using four (4) M8\*60 bolts and four (4) M8 lock nuts.

#### STEP: 1

The Singing Rings Hub will attach to the support posts via the Standard Attachment Points.

For detailed info see the Standard Attachment Point guide at the beginning of this document.

1 Playground Drive Greenfield, IN 46140 1-800-667-0097 Created By: Derick H Date: 10/26/2018