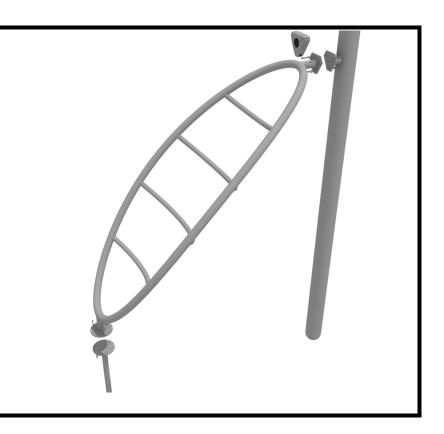

### **Get Physical- Vertical Horizon Ladder Install**

Connect the Vertical Horizon
Ladder to the appropriate post via
the Standard Attachment Point. Dig
suitable footings for the Vertical
Horizon Climber. Please refer to the
footing section for climbers in the
General Installation Instructions
document.