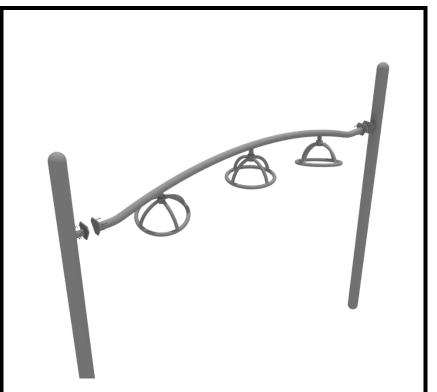

# **Get Physical Pebble Bridge Install**

STEP: 1

Connect the Pebble Bridge top rail to the appropriate posts via the Standard Attachment Point.

Dig suitable footings for each of the pebble steps. Please refer to the footing section for climbers in the General Installation Instructions document.

1 Playground Drive Greenfield, IN 46140 1-800-667-0097 Created By: Aaron Price Date Modified: 00/00/00