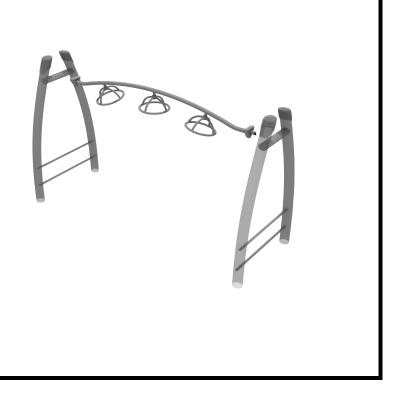

Connect the 3-Wheel Overhead Spinner to the appropriate posts via the Standard Attachment Point.

Refer to the Standard Attachment Point install section for more detailed information.

1 Playground Drive Greenfield, IN 46140 1-800-667-0097 Created By: Derick H Date: 10/26/2018