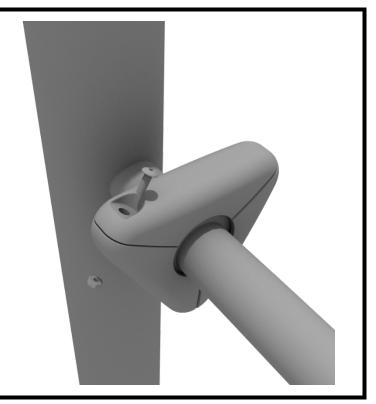

## STEP: 2

Each of these attachment points has a rubber cover to protect the bolts. Attach the cover and secure using the pre-attached M8\*40 bolt and M8 lock nut.

1 Playground Drive Greenfield, IN 46140 1-800-667-0097 Created By: Derick H Date: 10/26/2018 Get Physical Series – 3-Wheel Overhead Spinner Install STEP: 1