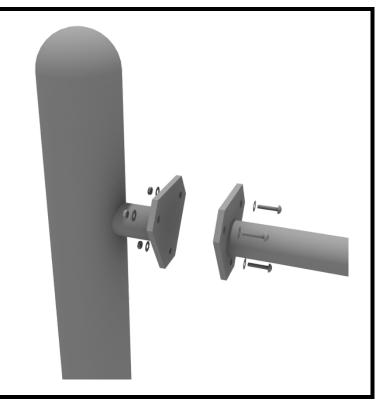

Most components of a Get Physical series structure attach using this standard attachment point. Use three (3) M10\*25 bolts, six (6) M10 washers, and three (3) M10 lock nuts.