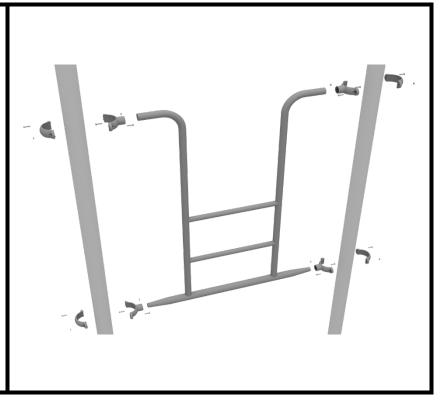

### **Overhead Access Ladder Installation**

STEP: 1

Attach the Overhead Access Ladder to the designated posts by connect half of the tube clamp to the ladder using one (1) M8\*30 bolt. Repeat this process for each attachment point. Set the ladder into place, then attach the second half of the clamp around the post.

1 Playground Drive Greenfield, IN 46140 1-800-667-0097 Created By: Aaron Price

Date: 04/18/2018