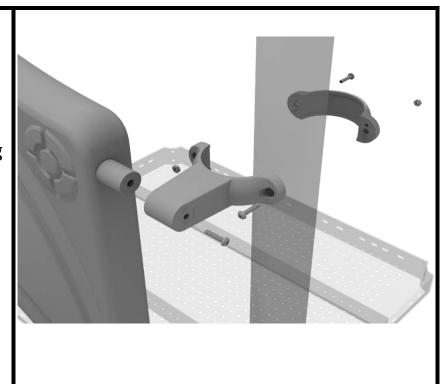

### 3.5-inch Clamp Installation Guide

### 3.5-inch Flat Clamp

Connect half of the flat clamp to the component using one (1) M8\*40 bolt. Then, using the other half of the flat clamp and the hardware provided in the clamp hardware bag, attach the other half of the tube clamp around the post.

#### 3.5-inch Tube Clamp

Connect half of the clamp to the component using one (1) M8\*30 bolt. Then, using the other half of the tube clamp and the hardware provided in the clamp hardware bag, attach the other half of the tube clamp around the post.

1 Playground Drive Greenfield, IN 46140 1-800-667-0097 Created By: Aaron Price