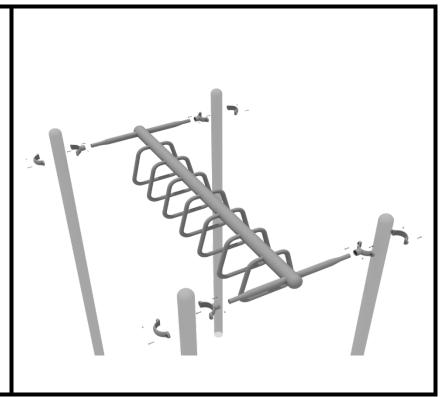

### **Overhead Access Ladder Installation**

STEP: 1

Attach the Overhead Access Ladder to the designated posts by connect half of the tube clamp to the ladder using one (1) M8\*30 bolt. Repeat this process for each attachment point. Set the ladder into place, then attach the second half of the clamp around the post.

1 Playground Drive Greenfield, IN 46140 1-800-667-0097 Created By: Aaron Price

Date: 04/18/2018