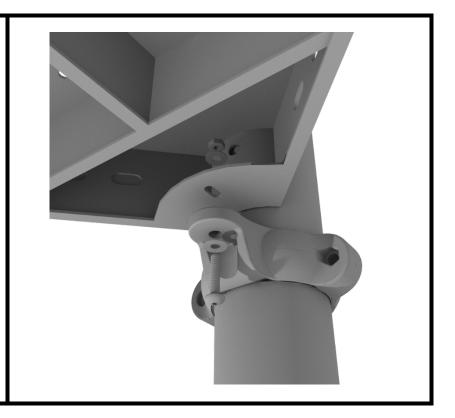

## **Square Deck Installation**

STEP: 1

After the posts are in place, using four (4) M10\*35 bolts, eight (8) M10 washers, and four (4) M10 lock nuts, attach each square deck to each preattached deck clamp as shown in the image.

Deck clamps are pre-attached to the posts and should not be altered in any way.

1 Playground Drive Greenfield, IN 46140 1-800-667-0097 Created By: Aaron Price

Date: 3/19/2018