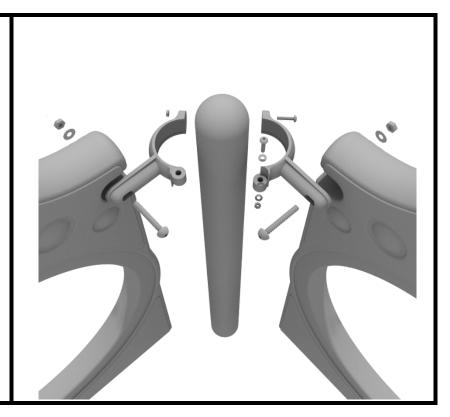

## **Square Deck Installation**

STEP: 1

After the posts are in place, using four (4) M10\*35 bolts, eight (8) M10 washers, and four (4) M10 lock nuts, attach each square deck to each preattached deck clamp as shown in the image.

Deck clamps are pre-attached to the posts and should not be altered in any way.

1 Playground Drive Greenfield, IN 46140 1-800-667-0097 Created By: Aaron Price

Date: 3/19/2018