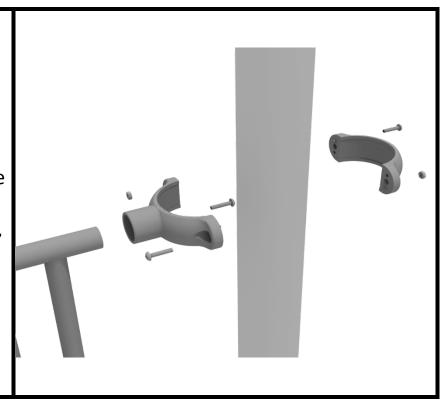

#### 3.5-inch 90-Degree Flat Clamp

Connect half of the flat clamp to one panel using one (1) M8\*40 bolt. Then, using the other half of the flat clamp and the hardware provided in the clamp hardware bag, attach the other half of the tube clamp around the post. Then, attach the next panel to the other side of the clamp using the same process.

#### 3.5-inch Double Slide Clamp

Connect half of the double slide clamp to the double slide hood using one (1) M8\*30 bolt. Then, using the other half of the clamp and the hardware provided in the clamp hardware bag, attach the other half of the tube clamp around the post.