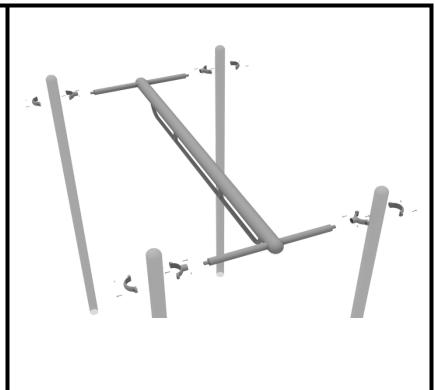

## **Overhead Straight Trapezoid Installation**

STEP: 1

Attach the Overhead Straight
Trapezoid Ladder to the designated posts by connect half of the tube clamp to the ladder using one (1)
M8\*30 bolt. Repeat this process for each attachment point. Set the ladder into place, then attach the second half of the clamp around the post.

1 Playground Drive Greenfield, IN 46140 1-800-667-0097 Created By: Aaron Price