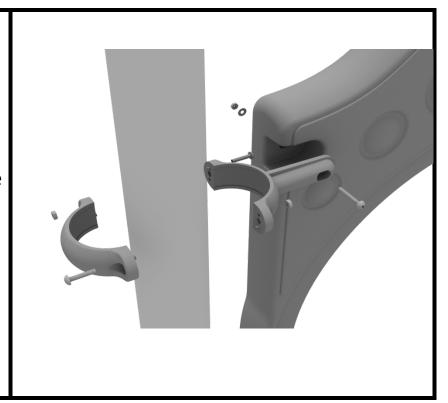

### 3.5-inch Flat Clamp

Connect half of the flat clamp to the component using one (1) M8\*40 bolt. Then, using the other half of the flat clamp and the hardware provided in the clamp hardware bag, attach the other half of the tube clamp around the post.

#### 3.5-inch Tube Clamp

Connect half of the clamp to the component using one (1) M8\*30 bolt. Then, using the other half of the tube clamp and the hardware provided in the clamp hardware bag, attach the other half of the tube clamp around the post.