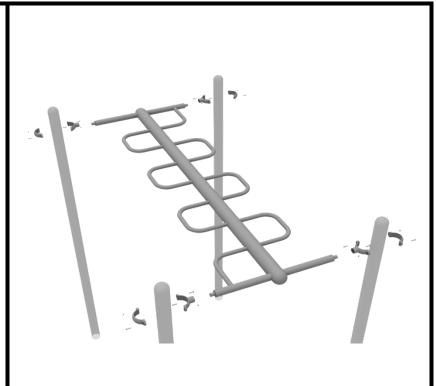

### **Overhead Snake Loop Ladder Installation**

STEP: 1

Attach the Overhead Snake Ladder to the designated posts by connect half of the tube clamp to the ladder using one (1) M8\*30 bolt. Repeat this process for each attachment point. Set the ladder into place, then attach the second half of the clamp around the post.

1 Playground Drive Greenfield, IN 46140 1-800-667-0097 Created By: Aaron Price