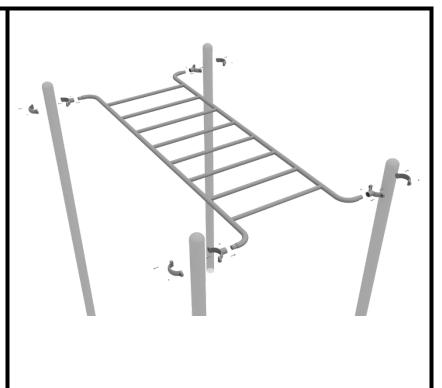

# **Straight Rung Overhead Ladder Installation**

STEP: 1

Attach the Overhead Straight Ladder to the designated posts by connect half of the tube clamp to the ladder using one (1) M8\*30 bolt. Repeat this process for each attachment point. Set the ladder into place, then attach the second half of the clamp around the post.

1 Playground Drive Greenfield, IN 46140 1-800-667-0097 Created By: Aaron Price