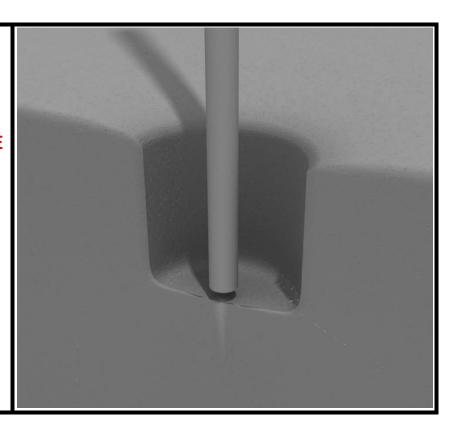

### **Post Installation**

STEP: 1

DO <u>NOT</u> CEMENT POSTS INTO PLACE UNTIL THE ENTIRE STRUCTURE IS ASSEMBLED.

Refer to the General Installation guide footing information and dig proper holes for the support posts.