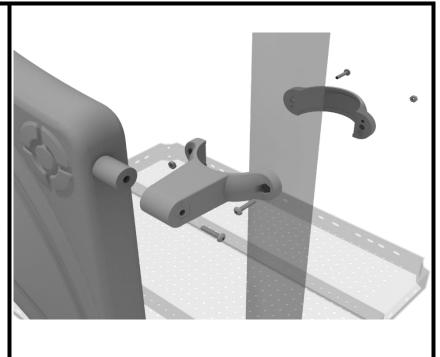

### 3.5-inch 90-Degree Flat Clamp Install Example

Connect half of the flat clamp to one panel using one (1) M8\*40 bolt. Then, using the other half of the flat clamp and the hardware provided in the clamp hardware bag, attach the other half of the tube clamp around the post. Then, attach the next panel to the other side of the clamp using the same process.