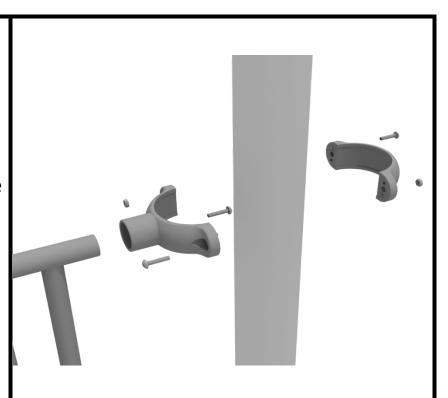

#### 3.5-inch Flat Clamp Install Example

Connect half of the flat clamp to the component using one (1) M8\*40 bolt. Then, using the other half of the flat clamp and the hardware provided in the clamp hardware bag, attach the backside of the flat clamp around the post.