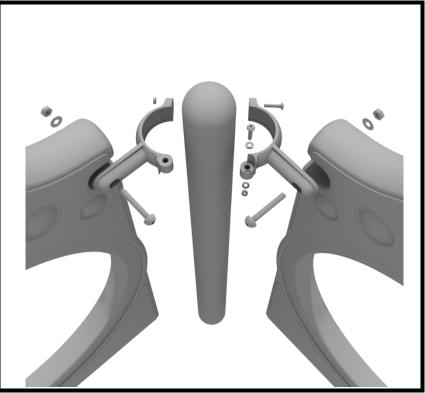

### 3.5-inch 90-Degree Flat Clamp Install Example

Connect half of the flat clamp to one panel using one (1) M8\*40 bolt. Then, using the other half of the flat clamp and the hardware provided in the clamp hardware bag, attach the other half of the tube clamp around the post. Then, attach the next panel to the other side of the clamp using the same process.