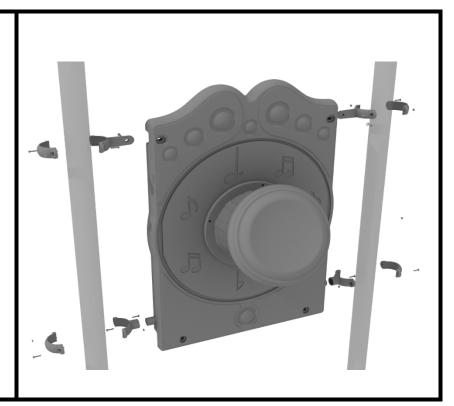

#### **Drum Panel Installation**

STEP: 1

Attach the Drum Panel to the designated posts using two (2) flat clamps for the top of the panel, and two (2) tube clamps for the bottom of the panel.

1 Playground Drive Greenfield, IN 46140 1-800-667-0097 Created By: Aaron Price

Date: 03/21/2018