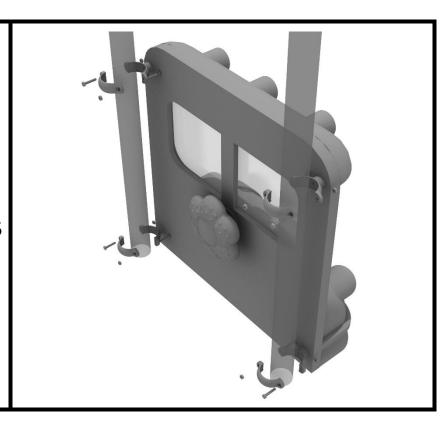

#### **Car Panel Installation**

STEP: 1

Attach the Car Panel to the designated posts using four (4) 3.5-inch tube clamps, and four (4) M8\*25 bolts.

1 Playground Drive Greenfield, IN 46140 1-800-667-0097 Created By: Aaron Price

Date: 03/23/2018