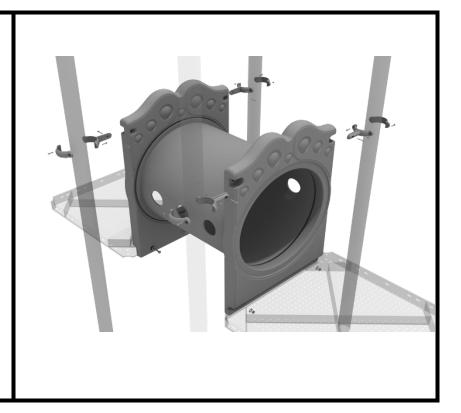

# **Tube Bridge Installation**

STEP: 1

Attach each side of the tube bridge to the posts using one (1) flat clamp, one (1) M8\*40 bolt, one (1) M8 washer and one (1) M8 lock nut bolt for each post attachment point.