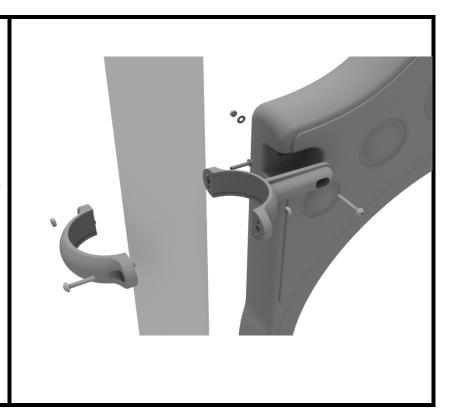

## 3.5-inch Tube Clamp Install Example

Connect half of the clamp to the component using one (1) M8\*30 bolt. Then, using the other half of the tube clamp and the hardware provided in the clamp hardware bag, attach the backside of the tube clamp around the post.