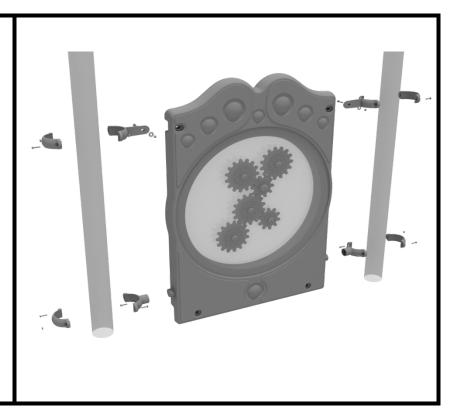

# **Gear Panel Installation**

STEP: 1

Attach the Gear Panel to the designated posts using two (2) flat clamps for the top of the panel, and two (2) tube clamps for the bottom of the panel.