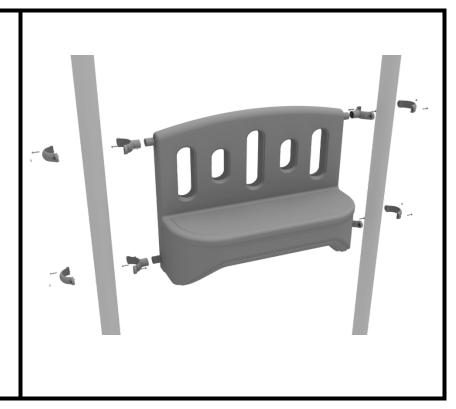

## **Bench Installation**

STEP: 1

Connect the bench panel to the designated post using four (4) 4.5-inch tube clamps.

1 Playground Drive Greenfield, IN 46140 1-800-667-0097 Created By: Aaron Price

Date: 03/29/2018