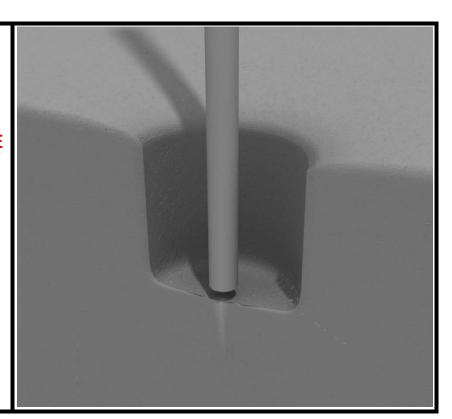

#### **Post Installation**

STEP: 1

DO <u>NOT</u> CEMENT POSTS INTO PLACE UNTIL THE ENTIRE STRUCTURE IS ASSEMBLED.

Refer to the General Installation guide footing information and dig proper holes for the support posts.