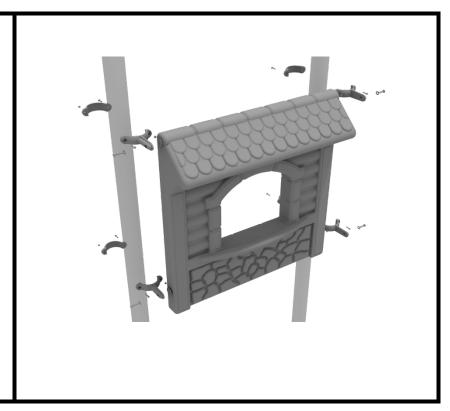

### **Store Panel Installation**

STEP: 1

Attach the Store Panel to the designated posts using four (4) 3.5-inch flat clamps, and four (4) M8\*25 bolts.

1 Playground Drive Greenfield, IN 46140 1-800-667-0097 Created By: Aaron Price

Date: 03/23/2018