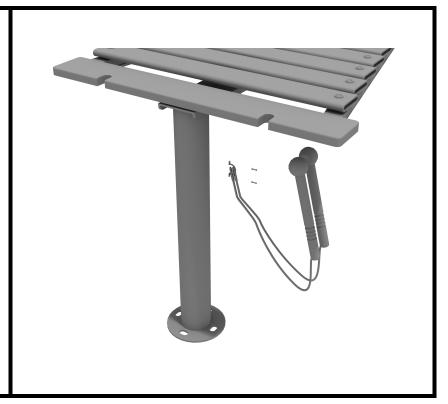

#### STEP: 2

Attach mallets to post using V-bracket supplied and two (2) M6 set screws for each bracket.

10859 Washington St. Suite 200 Indianapolis, IN 46229 1-800-667-0097

Created By: Kelly D. Date Modified: 12/01/2020