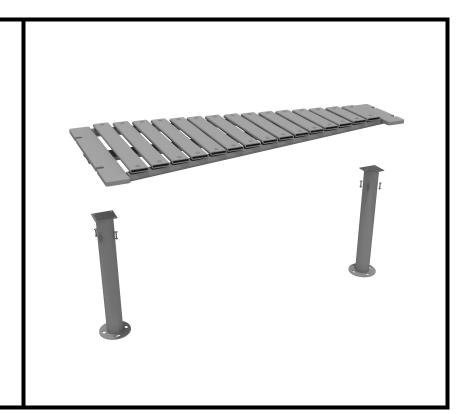

## **Metallophone Installation**

STEP: 1

Using eight (8) M8 set screws connect Glockenspiel top to post.