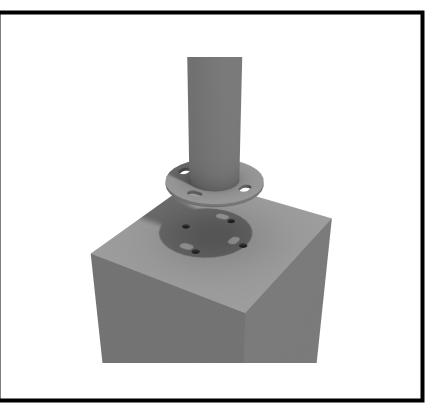

## **Metallophone Installation**

STEP: 3

Drill four (4) holes into the concrete 1/2 inch deeper than the anchor will penetrate. Make sure that the minimum embedment requirements are met.

Clean out the holes.

#### STEP: 4

Hammer the bottom of the wedge anchor into the concrete. Make sure this is a tight fit.

10859 Washington St. Suite 200 Indianapolis, IN 46229 1-800-667-0097

Created By: Kelly D. Date Modified: 12/01/2020