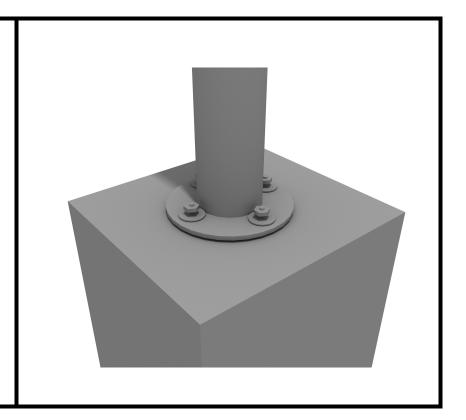

# **Metallophone Installation**

STEP: 5

Using four (4) lock nuts and four (4) washers, tighten the nuts into the previously hammered in anchors.

10859 Washington St. Suite 200 Indianapolis, IN 46229 1-800-667-0097

Created By: Kelly D. Date Modified: 12/01/2020