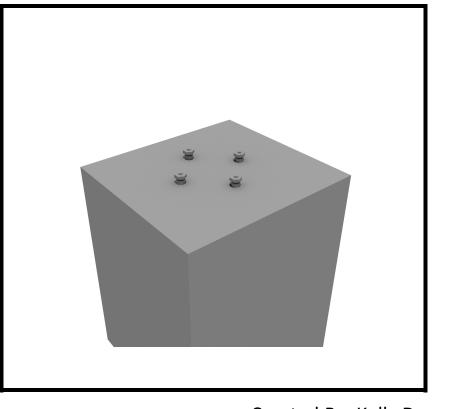

# **Metallophone Installation**

STEP: 5

Using four (4) lock nuts and four (4) washers, tighten the nuts into the previously hammered in anchors.

10859 Washington St. Suite 200 Indianapolis, IN 46229 1-800-667-0097