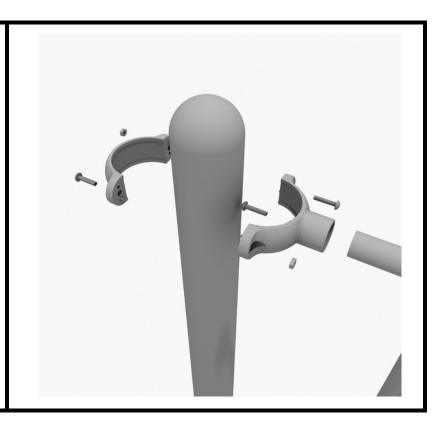

#### STEP 2

Connect half of the 3.5-inch tube clamp to the guardrail using one (1) M8\*30 bolt. Set the guardrail into place, then attach the second half of the clamp using the hardware provided in the clamp bag.

Using two (2) M10\*25 bolts, four (4) M10 washers, and two (2) M10 lock nuts, connect the guardrail to the deck. Repeat steps 2 and 3 for the other guardrail.