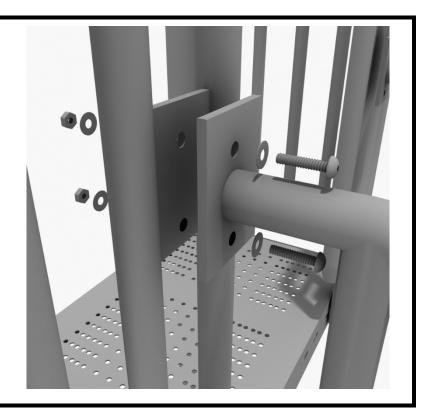

# **5-foot Double Straight Slide Installation**

STEP 1

Install posts according to the General Information Guide. After installing the posts, using one (1) M10\*35 bolt, two (2) M10 washers, and one (1) M10 lock nut, attach the deck to the preattached deck clamp, as shown in the image. Repeat this process for the other deck clamp.