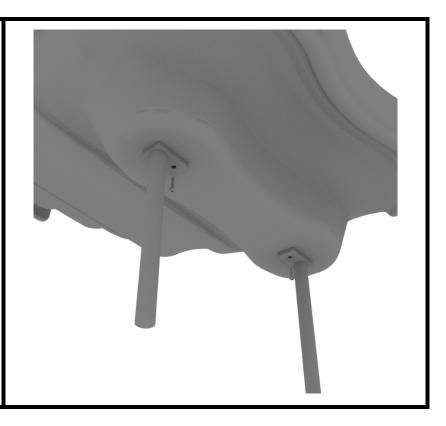

#### STEP: 8

Then, See general installation guide regarding footing information for the double slide end mounts. Using two (2) M8\*20 bolts, two (2) M8 spring gaskets, and two (2) M8 washers, attach the slide end mounts to the double slide.