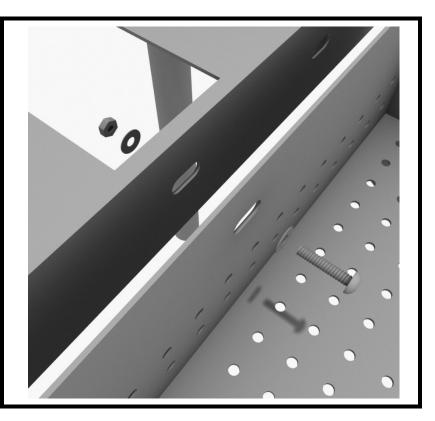

# **5-foot Double Straight Slide Installation**

STEP 1

Install posts according to the General Information Guide. After installing the posts, using one (1) M10\*35 bolt, two (2) M10 washers, and one (1) M10 lock nut, attach the deck to the preattached deck clamp, as shown in the image. Repeat this process for the other deck clamp.