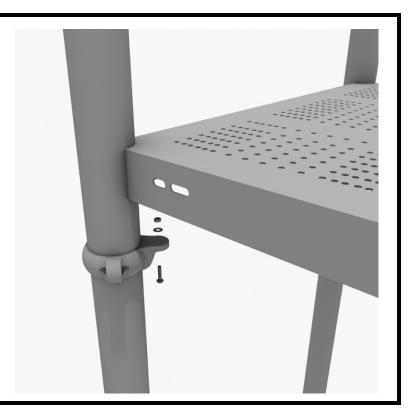

# **5-foot Double Straight Slide Installation**

STEP 1

Install posts according to the General Information Guide. After installing the posts, using one (1) M10\*35 bolt, two (2) M10 washers, and one (1) M10 lock nut, attach the deck to the preattached deck clamp, as shown in the image. Repeat this process for the other deck clamp.