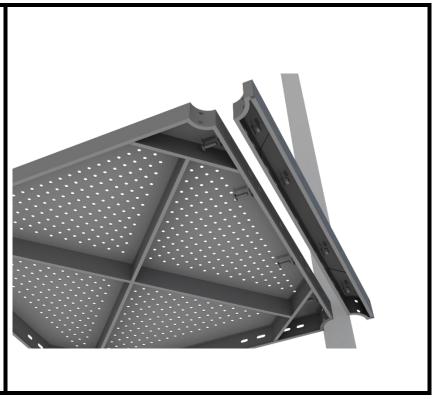

Using one (1) M10\*25 bolt, two (2) M10 washers, and one (1) M10 lock nut, attach the top of the stairway to the deck on the opposite side of the posts. Repeat this step for remaining attachment points.