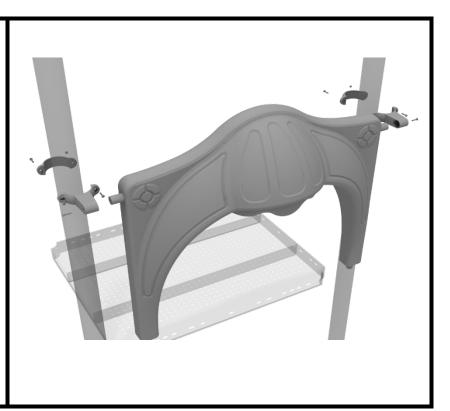

#### STEP 4

Using two (2) M10\*25 bolts, four (4), and two (2) lock nuts, connect the handrail to the guardrail as shown. Set the bottom end of the handrail into footing. Information for digging footers can be found in the General Installation Guide.