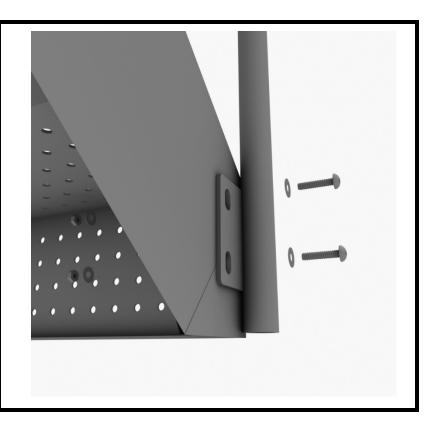

Using one (1) M10\*25 bolt, two (2) M10 washers, and one (1) M10 lock nut, attach the top of the stairway to the deck on the opposite side of the posts. Repeat this step for remaining attachment points.