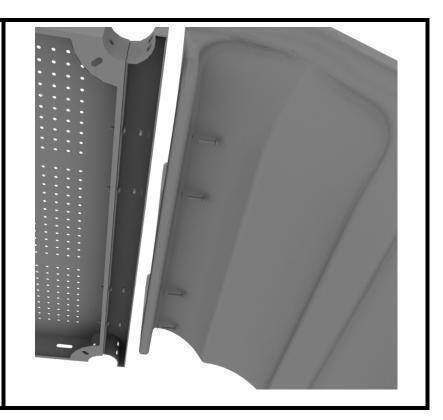

# **5-foot Double Straight Slide Installation**

STEP 1

Install posts according to the General Information Guide. After installing the posts, using one (1) M10\*35 bolt, two (2) M10 washers, and one (1) M10 lock nut, attach the deck to the preattached deck clamp, as shown in the image. Repeat this process for the other deck clamp.