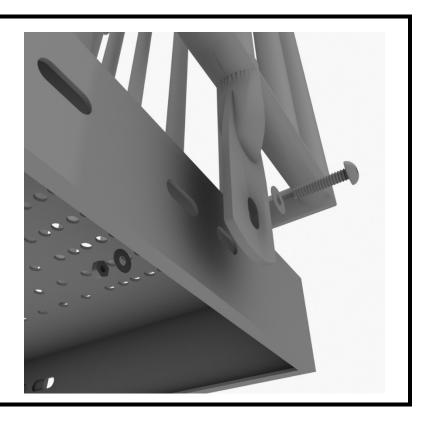

Using one (1) M10\*25 bolt, two (2) M10 washers, and one (1) M10 lock nut, attach the top of the stairway to the deck on the opposite side of the posts. Repeat this step for remaining attachment points.