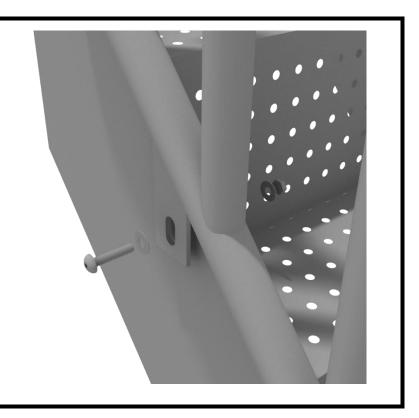

#### **STEP 8**

Using one (1) M10\*25 bolt, two (2) M10 washers, and one (1) lock nut, attach one stair handrail bracket to the proper stair connection point. Repeat this process for the remaining connection points.