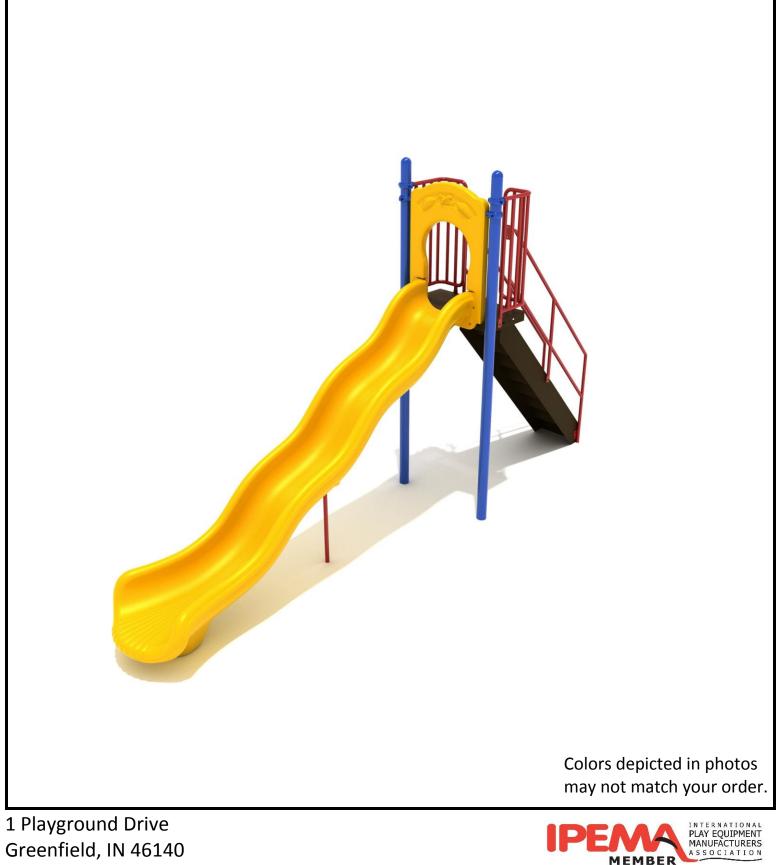

# **PARTS LIST**

| 3.5-inch Post                             |     | Deck for<br>Freestanding Slide            |                                       |
|-------------------------------------------|-----|-------------------------------------------|---------------------------------------|
| QTY: 2                                    |     | QTY: 1                                    |                                       |
| Part #1                                   |     | Part #2                                   |                                       |
| 6-foot Stair for<br>Freestanding<br>Slide |     | 6-foot Handrail for<br>Freestanding Slide | A A A A A A A A A A A A A A A A A A A |
| QTY: 1                                    | THE | QTY: 2                                    | XX                                    |
| Part #3                                   |     | Part #4                                   |                                       |
| Slide End<br>Mount                        |     | Wave Slide Middle<br>Support              |                                       |
| QTY: 1                                    |     | QTY: 1                                    |                                       |
| Part #5                                   |     | Part #6                                   |                                       |
| Single Slide Metal<br>Barrier             |     | 6-foot Wave Slide                         |                                       |
| QTY: 2                                    |     | QTY: 1                                    |                                       |
| Part #7                                   |     | Part #8                                   |                                       |

| Single Slide<br>Hood   |  | 3.5-inch Flat<br>Clamp |  |
|------------------------|--|------------------------|--|
| QTY: 1                 |  | QTY: 2                 |  |
| Part #9                |  | Part #10               |  |
| 3.5-inch Tube<br>Clamp |  |                        |  |
| QTY: 2                 |  | QTY:                   |  |
| Part #11               |  | Part #12               |  |