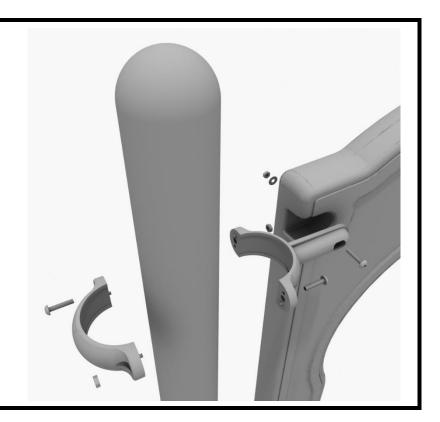

# STEP 8

Take one (1) 3.5-inch flat clamp, and loosely attach it around a post using the bolts and nuts provided in the clamp hardware bag. Repeat this process on the other post. Then, use one (1) M8\*40 bolt, one (1) M8 washer, and one (1) M8 lock nut to attach each side of the slide hood to each clamp. Leave bolts loose until slide is in place.