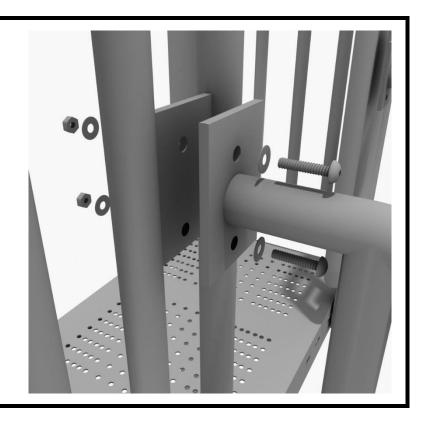

Using one (1) M10\*25 bolt, two (2) M10 washers, and one (1) M10 lock nut, attach the top of the stairway to the deck on the opposite side of the posts. Repeat this step for remaining attachment points.