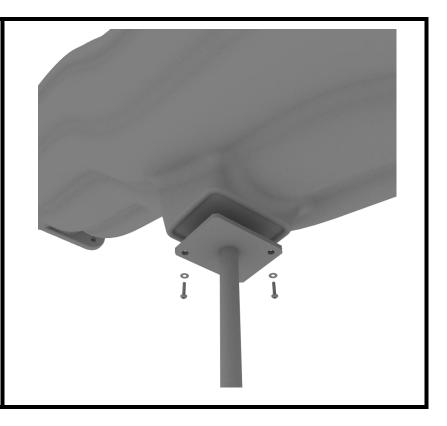

# STEP 10

Using two (2) M8\*20 bolts, two (2) M8 lock nuts, and four (4) M8 washers, attach the middle slide support to the bracket under the slide.

Using one (1) M10\*45 bolt, two (2) M10 washers, and two (2) M10 lock nuts, attach one side of the slide to the deck. Repeat the process for the other side of the slide.