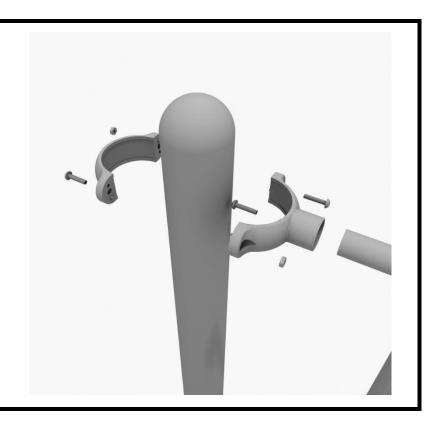

# STEP 2

Connect half of the 3.5-inch tube clamp to the guardrail using one (1) M8\*30 bolt. Set the guardrail into place, then attach the second half of the clamp using the hardware provided in the clamp bag.