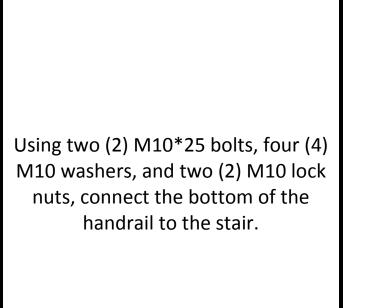

Using two (2) M10\*25 bolts, four (4) M10 washers, and two (2) M10 lock nuts, connect the guardrail to the deck. Repeat steps 2 and 3 for the other guardrail.