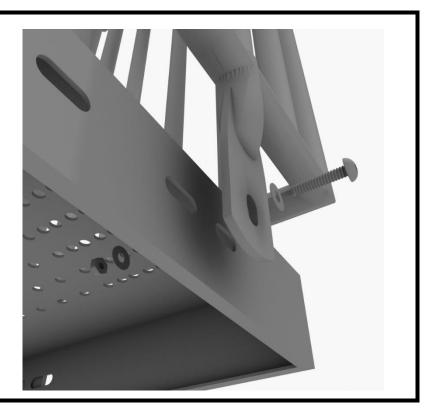

Using one (1) M10\*25 bolt, two (2) M10 washers, and one (1) M10 lock nut, attach the top of the stairway to the deck on the opposite side of the posts. Repeat this step for remaining attachment points.