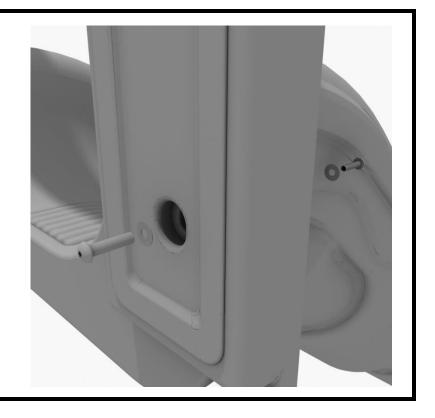

Install posts according to the General Information Guide. After installing the posts, using one (1) M10\*35 bolt, two (2) M10 washers, and one (1) M10 lock nut, attach the deck to the pre-attached deck clamp, as shown in the image. Repeat this process for the other deck clamp.