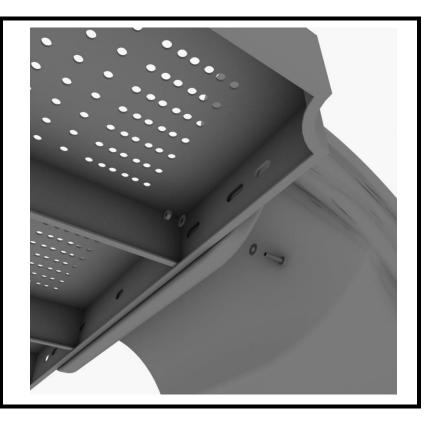

Install posts according to the General Information Guide. After installing the posts, using one (1) M10\*35 bolt, two (2) M10 washers, and one (1) M10 lock nut, attach the deck to the pre-attached deck clamp, as shown in the image. Repeat this process for the other deck clamp.