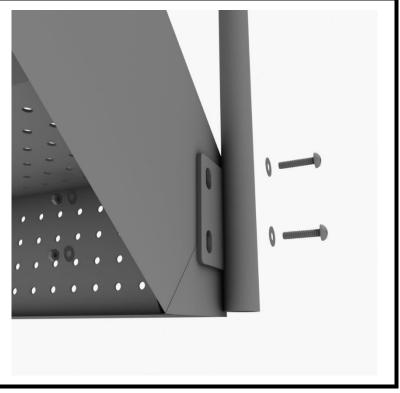

# STEP 2

Connect half of the 3.5-inch tube clamp to the guardrail using one (1) M8\*30 bolt. Set the guardrail into place, then attach the second half of the clamp using the hardware provided in the clamp bag.