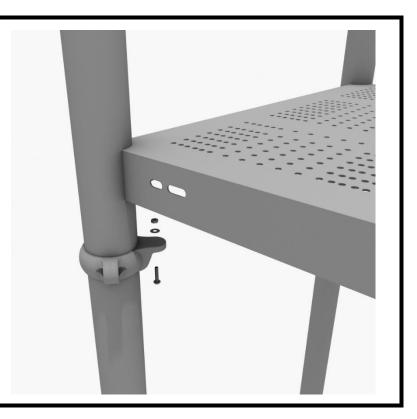

Install posts according to the General Information Guide. After installing the posts, using one (1) M10\*35 bolt, two (2) M10 washers, and one (1) M10 lock nut, attach the deck to the pre-attached deck clamp, as shown in the image. Repeat this process for the other deck clamp.