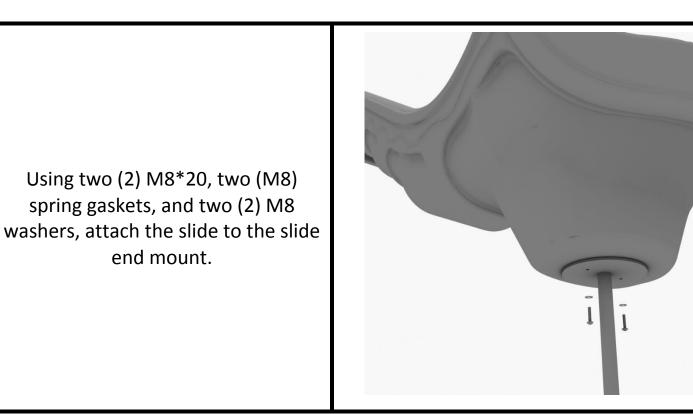

# STEP 10

Using two (2) M8\*20 bolts, two (2) M8 lock nuts, and four (4) M8 washers, attach the middle slide support to the bracket under the slide.

Using one (1) M10\*45 bolt, two (2) M10 washers, and two (2) M10 lock nuts, attach one side of the slide to the deck. Repeat the process for the other side of the slide.