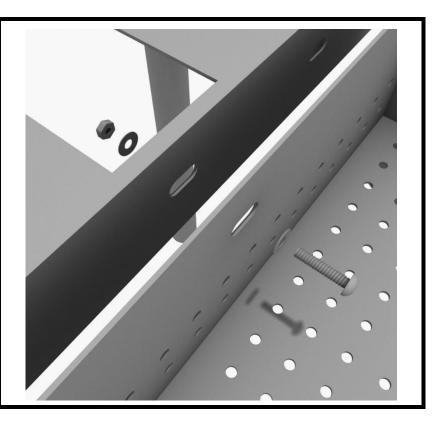

Using one (1) M10\*25 bolt, two (2) M10 washers, and one (1) M10 lock nut, attach the top of the stairway to the deck on the opposite side of the posts. Repeat this step for remaining attachment points.