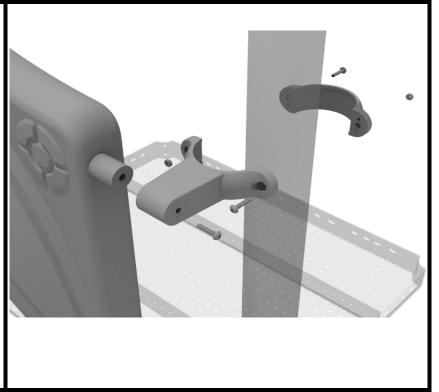

### **Double Slide Clamp Installation Example**

Connect half of the double slide clamp to the double slide hood using one (1) M8\*30 bolt. Then, using the other half of the clamp and the hardware provided in the clamp hardware bag, attach the backside of the double slide clamp around the post.