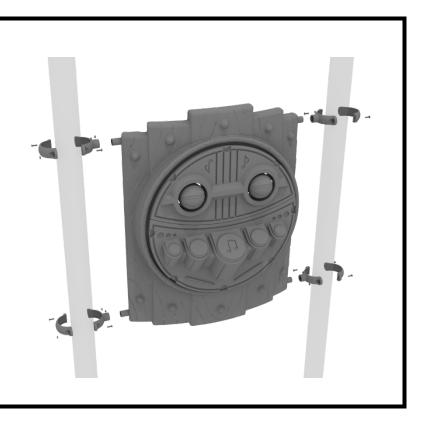

# **Treehouse Percussion Panel Installation**

STEP: 1

Attach the Treehouse Tic Tac Toe Panel using four (4) M4\*25 Set Screws for the four (4) tube clamps, clamping around the appropriate post.

1 Playground Drive Greenfield, IN 46140 1-800-667-0097