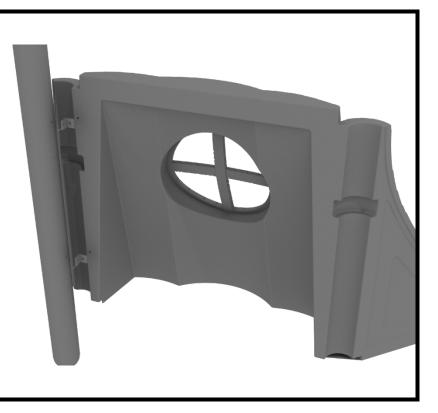

1 Playground Drive Greenfield, IN 46140 1-800-667-0097

Treehouse Stump Window Panel Installation

#### STEP: 1

Align the Treehouse Stump Window Panel with the intended posts. The posts have a threaded insert that must be lined up correctly with the Treehouse Stump Window Panel. Using the provided mounting brackets, attach the panel to the posts with eight (8) M8\*30 Bolts, eight (8) M8 Washers, and eight (8) M8 Spring Gaskets.

#### STEP: 2

The Treehouse Stump Window Panel can attach to a 2<sup>nd</sup> Treehouse Stump Window Panel using one (1) M8\*45 Bolt, and one (1) M10\*45 Inner Hex Nut.

This step does not apply in cases where there is only 1 Treehouse Stump Window Panel.