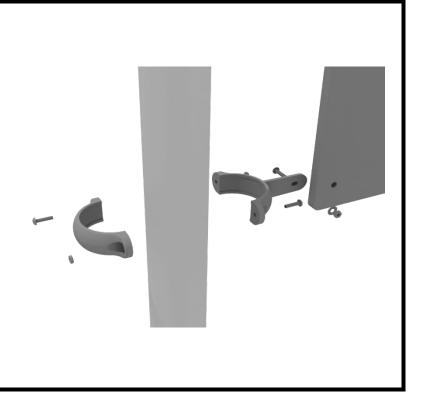

#### Flat Clamp Installation Example

Connect half of the flat clamp to the component using one (1) M8\*30 bolt and Lock Nut. Then, using the other half of the flat clamp and the hardware provided in the clamp hardware bag, attach the backside of the flat clamp around the post.