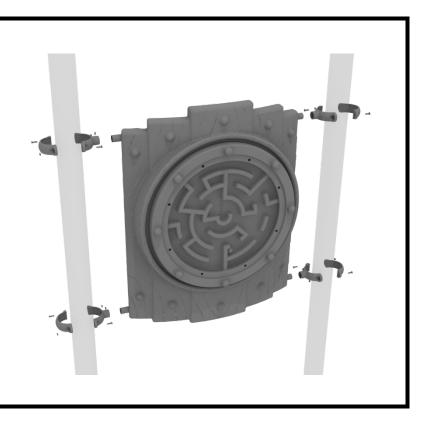

## **Treehouse Ball Maze Installation**

#### STEP: 1

Attach the Treehouse Ball Maze Panel using four (4) M4\*25 Set Screws for the four (4) Tube Clamps, clamping around the appropriate post.

1 Playground Drive Greenfield, IN 46140 1-800-667-0097 Created By: Aaron Price Date: 08/10/2018