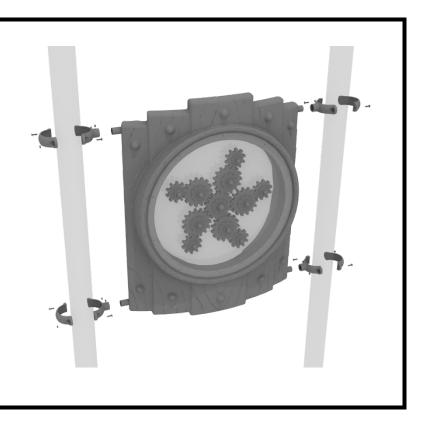

## **Treehouse Gear Panel Installation**

#### STEP: 1

Attach the Treehouse Gear Panel using four (4) M4\*25 Set Screws for the four (4) tube clamps, clamping around the appropriate post.

1 Playground Drive Greenfield, IN 46140 1-800-667-0097