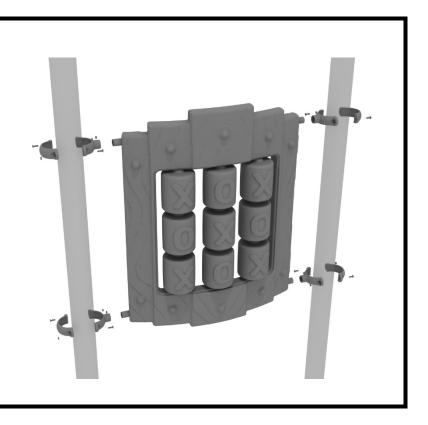

## **Treehouse Tic Tac Toe Installation**

#### STEP: 1

Attach the Treehouse Tic Tac Toe Panel using four (4) M4\*25 Set Screws for the four (4) tube clamps, clamping around the appropriate post.

1 Playground Drive Greenfield, IN 46140 1-800-667-0097