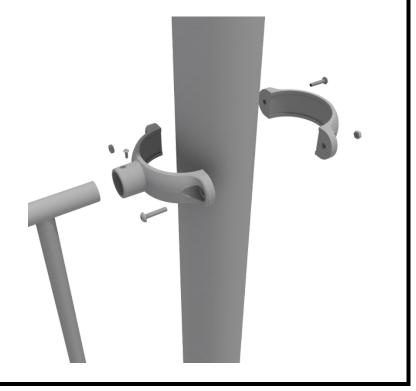

1 Playground Drive Greenfield, IN 46140 1-800-667-0097

Insert Bar on Component into one half of the Tube Clamp and attach with M4\*25 Set Screw. Then, using the other half of the tube clamp and the hardware provided in the clamp hardware bag, attach the backside of the tube clamp around the post.