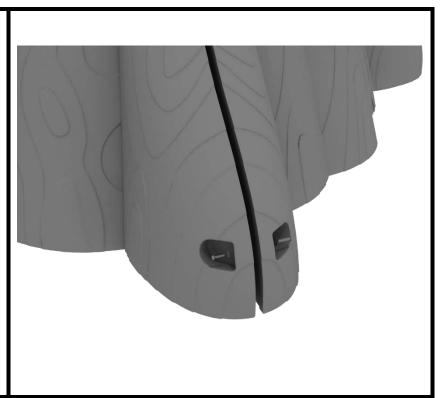

#### STEP: 2

The Treehouse Stump Window Panel can attach to a 2<sup>nd</sup> Treehouse Stump Window Panel using one (1) M8\*45 Bolt, and one (1) M10\*45 Inner Hex Nut.

This step does not apply in cases where there is only 1 Treehouse Stump Window Panel.