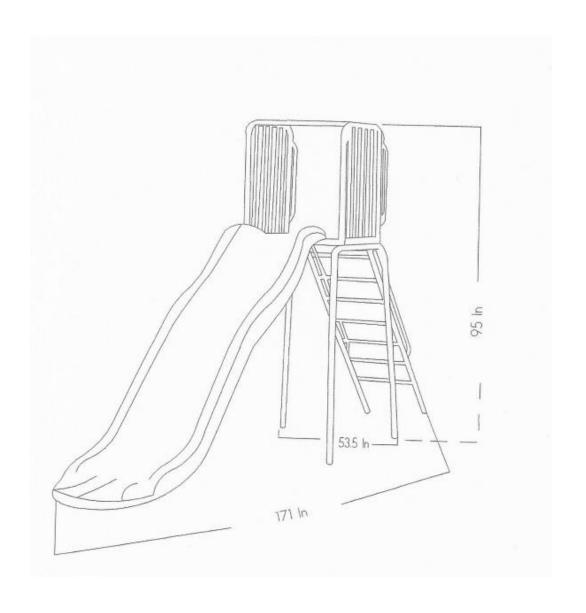

## Super Slide Installation

Insert four (4) slide legs (red poles) into bottom of slide platform, secure with bolts provided (requires  $\frac{3}{4}$ " wrench). Stand unit up, dig four holes approximately 12" deep beside each slide leg. Lower the unit into the holes. Dig two holes for the bottom of ladder, 1 foot deep, install ladder by removing 1 pipe plug and placing rod thru top of ladder. The deck height should be five feet from ground surfacing. Center the slide on the mounting bracket, using holes in mounting bracket. Mark locations on the slide with a marker. Drill with a  $\frac{1}{2}$ " drill bit through the first layer of plastic. Insert snap togglers in holes, place slide back on mounting bracket and attach using screws and washers. Fill holes with concrete for each slide leg and ladder.