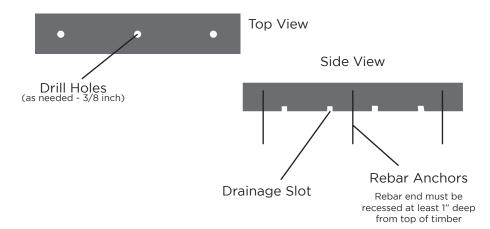

## **Installation Instructions:**

## All Timbers are 92" in length

Using Rebar Anchors:

Drill a 3/8" hole 8" from each end of the timber and one hole in the middle of the timber. Rebar end must be recessed at least 1" deep from top of timber