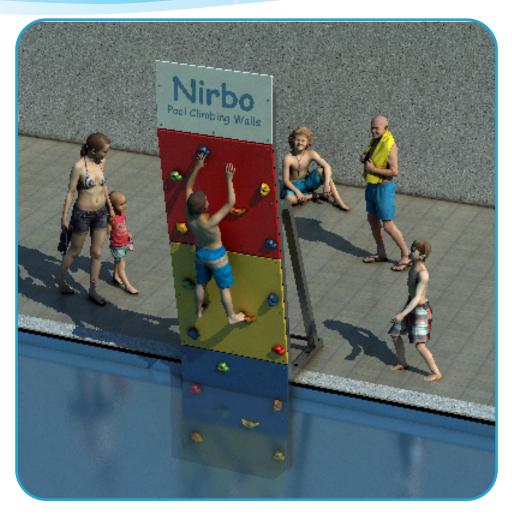

Nirbo pool climbing walls are made of high quality stainless steel and engineering plastics, they are very durable and have excellent fun factor.

Manufacturing design and construction is in full complienace with ASTM Standard F2461.