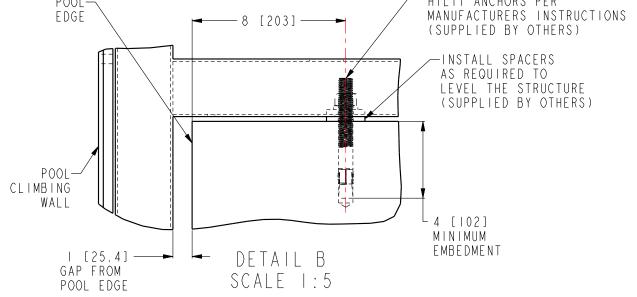

Nirbo Aquatic Inc. Tel: I-905-766-4474, Web: www.nirbo.com

MIN 6 [152] THICK, MIN 3000 PSI,

## NOTES:

Α

В

- I- FOLLOW LOCAL CODES AS REQUIRED.
- 2- BOND COMPONENT AS REQUIRED PER LOCAL CODES.
- 3- HARDWARE SUPPLIED BY MANUFACTURER SHALL BE USED FOR PRODUCT ASSEMBLY.

| INIRDU IN THIS DO | MATION CONTAINED OCUMENT IS PROPERTY AND IT MAY NOT BE  DATE ('yyyy) 2022 | .mm.dd)<br>?.  . 7 | POOL CLIMBING WALL<br>INSTALLATION |            |
|-------------------|---------------------------------------------------------------------------|--------------------|------------------------------------|------------|
|                   | ROM NIRBO I I                                                             | NCH sheet 1/2      | DRAWING NO P 4 0 0 0 1 - 0 1       | REV<br>O I |