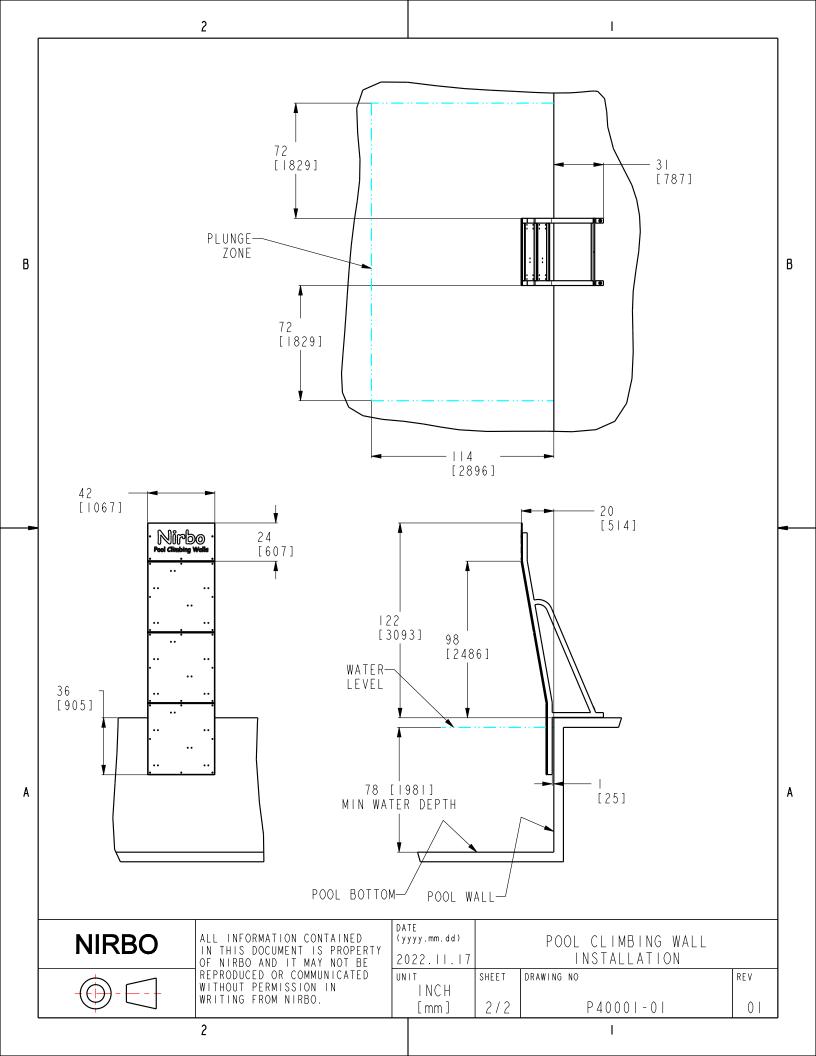

## NOTES:

Α

В

- I- FOLLOW LOCAL CODES AS REQUIRED.
- 2- BOND COMPONENT AS REQUIRED PER LOCAL CODES.
- 3- HARDWARE SUPPLIED BY MANUFACTURER SHALL BE USED FOR PRODUCT ASSEMBLY.

| INIRDU IN THIS DO | MATION CONTAINED OCUMENT IS PROPERTY AND IT MAY NOT BE  DATE ('yyyy) 2022 | .mm.dd)<br>?.  . 7 | POOL CLIMBING WALL<br>INSTALLATION |            |
|-------------------|---------------------------------------------------------------------------|--------------------|------------------------------------|------------|
|                   | ROM NIRBO I I                                                             | NCH sheet 1/2      | DRAWING NO P 4 0 0 0 1 - 0 1       | REV<br>O I |