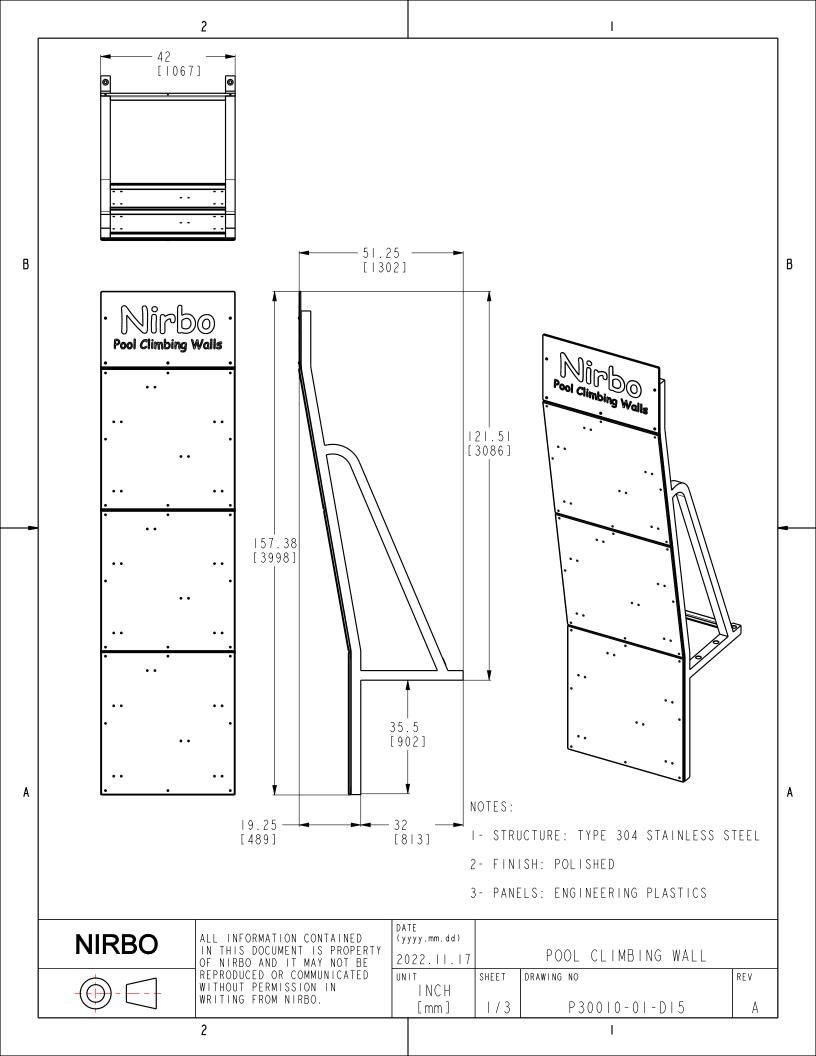

## **Straight Three Panels** | P30010-01

| Max Water Depth |              | Freeboard (deck to water level) |  |  |
|-----------------|--------------|---------------------------------|--|--|
| 114" (2.9 m)    |              | 8" ( 0.2 m)                     |  |  |
| Width           | Depth        | Height                          |  |  |
| 42" (1067 mm)   | 51" (1302 mm | ) 157" (3998 mm)                |  |  |