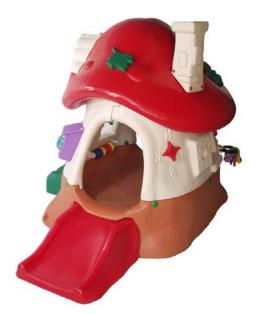

## **Specifications** Mushroom Kottage

The Mushroom Kottage shall be fabricated from polyethylene plastic that has been rotationally molded. Ultraviolet (UV) light stabilizers have been added to help resist color fade. This material shall have an average .1875" wall thickness.

## Measurements:

Ground space: Interior height: Opening access, egress: Step entrance: Slide entrance: Slide length: Number of play events: Weight: 56'wide x 8' long x 5' tall 49" 26" 8" tall with 2 steps 11" high 3' long 12 154 lbs