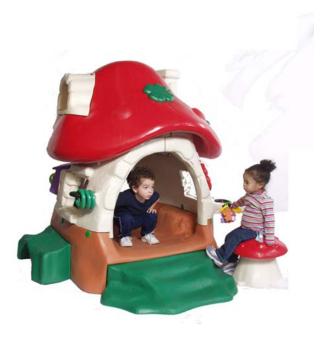

## **Specifications** Mushroom Kottage

The Mushroom Kottage shall be fabricated from polyethylene plastic that has been rotationally molded. Ultraviolet (UV) light stabilizers have been added to help resist color fade. This material shall have an average .1875" wall thickness.

## Measurements:

Ground space: Interior height: Opening access, egress: Step entrance: Slide entrance: Slide length: Number of play events: Weight: 56'wide x 8' long x 5' tall 49" 26" 8" tall with 2 steps 11" high 3' long 12 154 lbs