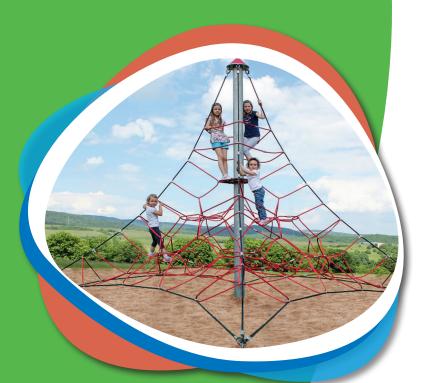

# **Spider Climber 4-4**

Spider Climbers are available in different sizes and configurations depending on the target age group, budget, or spacing your site requires.

through Huck-Seiltechnik

### Description

With intricate multi-directional grip capacity and a strategic internal rope network, NetPlay Spider Climbers offer a truly exciting and age-variable addition to any playscape while providing clear sightlines and advanced safety.

The colorful square and rectangular meshes of the climbers are the perfect focal point for any playground. These 3-D play structures allow children of all ages to use their imaginations. Kids learn to take risks while climbing, balancing, and engaging in open play.

#### **Features**

- 8 inch diameter steel post with cap
- Rubber sitting platforms
- Made with 18 mm Netform<sup>™</sup> comfort-grip surface rope

• Supportive climbing