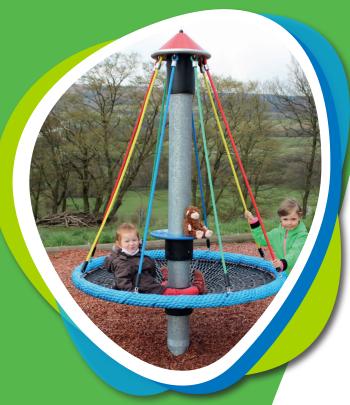

## **Description**

The Birds Nest Carousel Mini is great for younger users. By taking a traditional merry-go-round and changing the base for a Bird's Nest for comfort and adding some ropes, children are given an eye-catching piece of playground equipment.

This freestanding play equipment is slightly smaller than the Bird's Nest Carousel but still provides fun and community. Constructed with steel and polyester, this spinner is sure to last.

## **Features**

- 8 vertical Netform<sup>™</sup> ropes for a sure grip
- 4-1/2 foot Bird's Nest platform
- 7-1/2 inch galvanized steel center pole