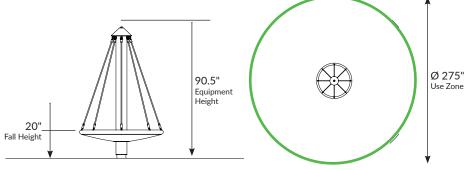

## **Specifications**

Installed Height: 90.5 inches 20 inches Fall Height: Use Zone: Ø 275 inches Age Group: 3-5 years

Capacity:

860.531.2391 NetPlayUSA.com

Copyright © NetPlay USA, LLC NP20-06.1