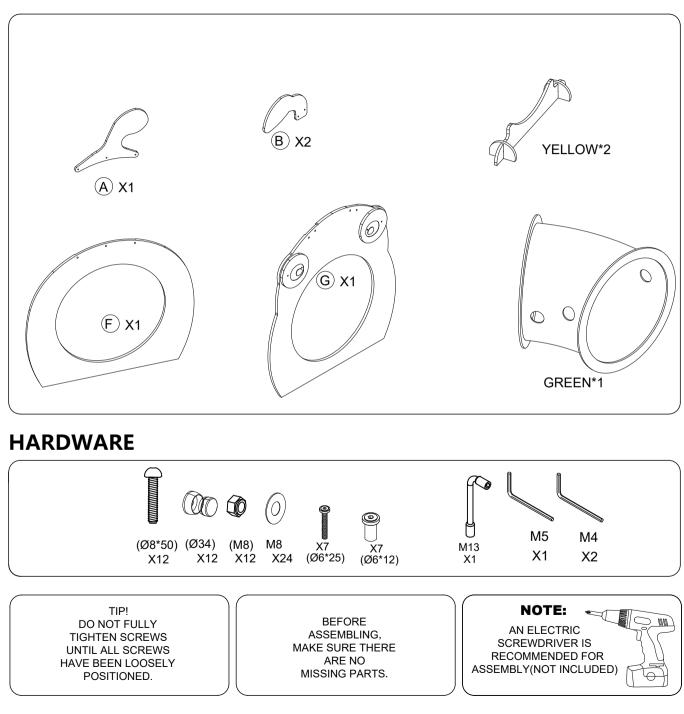

HW1-S308 (A)B B 0 ()(F) $\bigcirc$ Ø  $\bigcirc$ WARNING: -Contains small parts, sharp points and edges. -Adult assembly required. -Two adults recommended. -Do not stand, sit, kneel or pull on unit for support. -Never leave children unattended.

-Do not place unit near high heat or moisture.

-Adult supervision recommended.

-Clean with a moist cloth.

## **PART LIST**



**PAGE 1/2** 



## CAUTION: -Do not allow children to climb on shelves. -Do not use as a ladder or cart.

## **CARE AND CLEANING**

-Clean wood with a damp cloth or sponge using warm water and mild soap. Wipe dry. -Do not place near heat, moisture or vaporizer which may cause wood to warp and peel. -Check for loose or worn parts periodically and tighten or replace as necessary.

## **1 YEAR LIMITED WARRANTY**

Our products will supply to the original owner, without charge, any part discovered to be missing at the time of purchase or found to be defective during the 1-year warranty period. The warranty begins on the date of purchase. The model number and the part description must be owner damage, product alteration, or unreasonable use. If you need assistance, contact Us.

Record the man