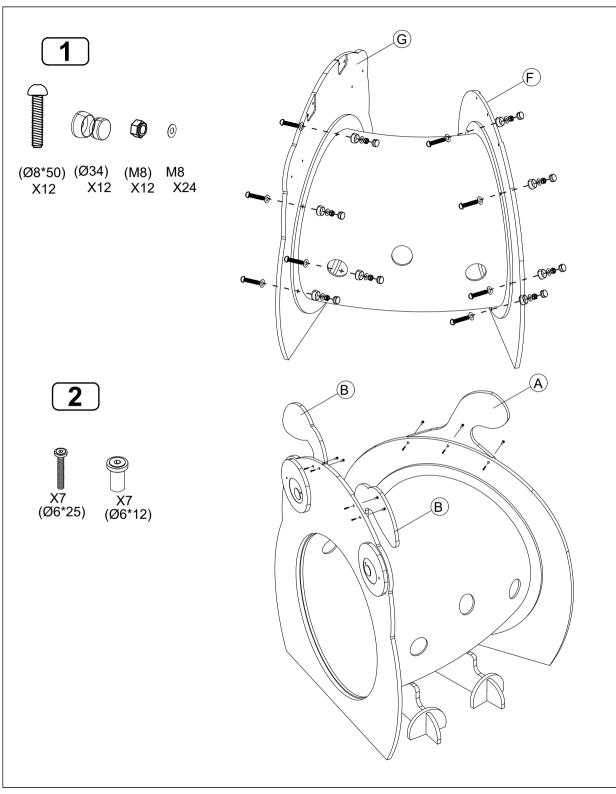

HW1-S308 (A)B B 0 ()(F) $\bigcirc$ Ø  $\bigcirc$ WARNING: -Contains small parts, sharp points and edges. -Adult assembly required. -Two adults recommended. -Do not stand, sit, kneel or pull on unit for support. -Never leave children unattended.

-Do not place unit near high heat or moisture.

-Adult supervision recommended.

-Clean with a moist cloth.

## **PART LIST**



**PAGE 1/2** 



## CAUTION: -Do not allow children to climb on shelves. -Do not use as a ladder or cart.

## **CARE AND CLEANING**

-Clean wood with a damp cloth or sponge using warm water and mild soap. Wipe dry. -Do not place near heat, moisture or vaporizer which may cause wood to warp and peel. -Check for loose or worn parts periodically and tighten or replace as necessary.

## **1 YEAR LIMITED WARRANTY**

Our products will supply to the original owner, without charge, any part discovered to be missing at the time of purchase or found to be defective during the 1-year warranty period. The warranty begins on the date of purchase. The model number and the part description must be owner damage, product alteration, or unreasonable use. If you need assistance, contact Us.

Record the manufacture date her