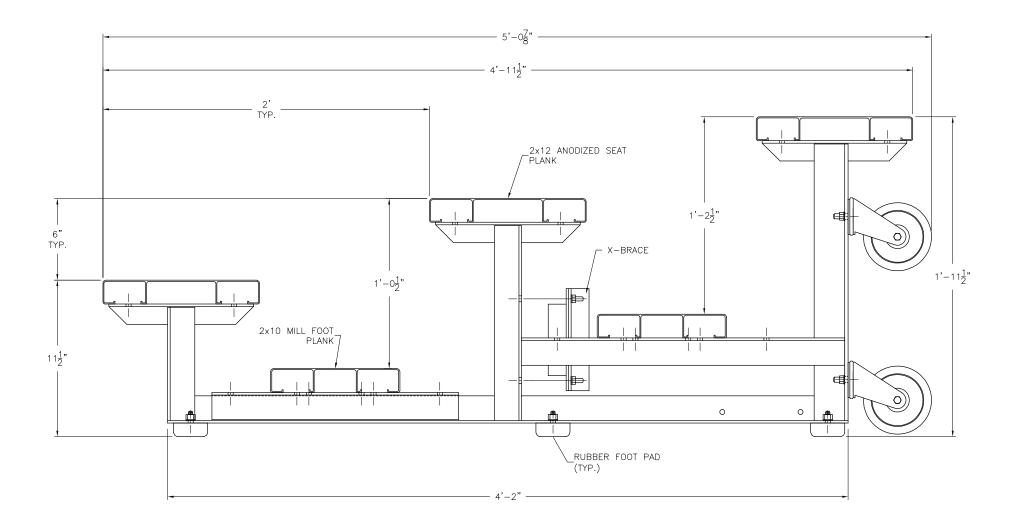

NOTE: ILLUSTRATION SHOWN WITH SINGLE FOOT PLANK AND NO RISER. PLEASE REFER TO ATTACHED SPECIFICATIONS FOR FEATURES INCLUDED WITH YOUR SPECIFIC BLEACHER.

> This drawing and all information contained herein is the property of NATIONAL RECREATION SYSTEMS, INC. and is not to be reproduced without express written permission of this manufacturer. We assume no responsibility for unauthorized use of this drawing. National Recreation Systems, Inc. is not responsible for local permits and occupancy requirements.